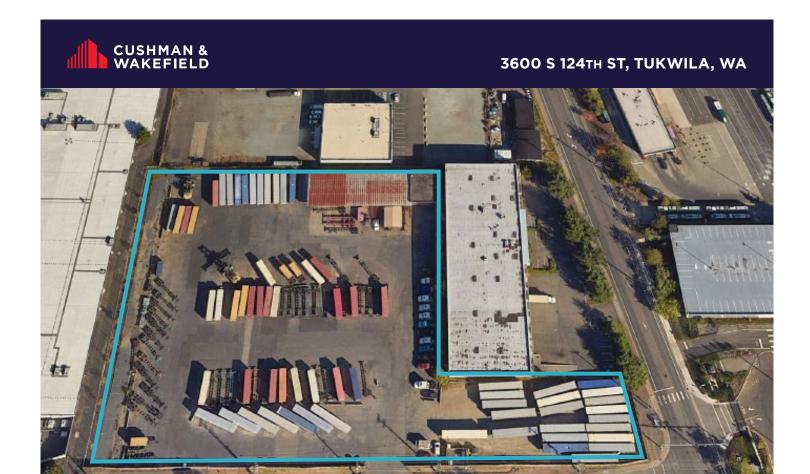

## **Property Features**

| Space Available: | 9,950 SF               |
|------------------|------------------------|
| Office Area:     | 1,500 SF on two levels |
| Site Area:       | 4.90 AC paved yard     |
| Clear Height:    | 16'                    |
| Year Built:      | 1972                   |
| Sublease Term:   | Expires March 31, 2027 |
| Sublease Rate:   | Contact brokers        |