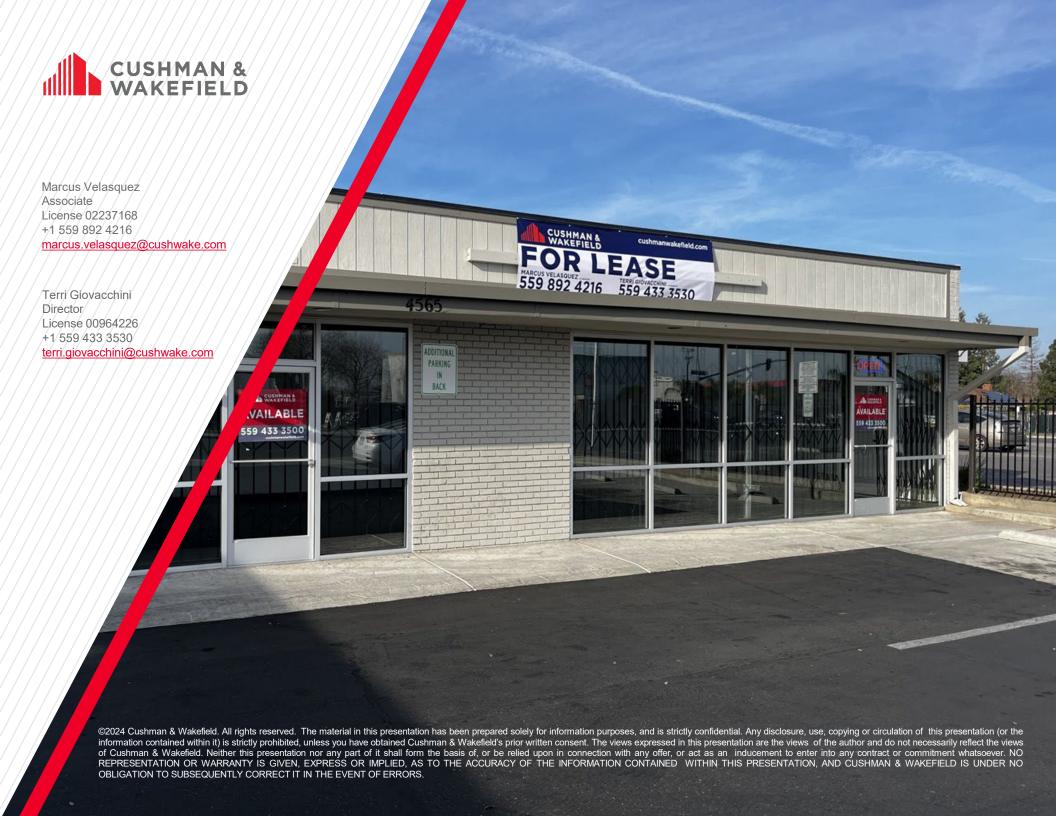

±1,500 SF AVAILABLE

4565 N. BLACKSTONE

FRESNO, CA

Marcus Velasquez Associate License 02237168 +1/559 892 4216

marcus.velasquez@cushwake.com

Terri Giovacchini Director License 00964226 +1 559 433 3530

terri.giovacchini@cushwake.com

Marcus Velasquez
Associate
License 02237168
+1 559 892 4216
marcus.velasquez@cushwake.com

9 433 3500

Terri Giovacchini
Director
License 00964226
+1 559 433 3530
Terri.giovacchini@cushwake.com

4565

PARKING

559 892 4216 559 433 3530

BLACKSTONE CORRIDOR
FREESTANDING RETAIL BUILDING

## **4565 N BLACKSTONE**

Discover the perfect location for your business at **4565 N Blackstone**, a freestanding retail building offering **1,500 square feet** of versatile space. Situated in a high-traffic area, this property boasts excellent visibility and accessibility, making it an ideal spot for retail, office, or service-oriented businesses.