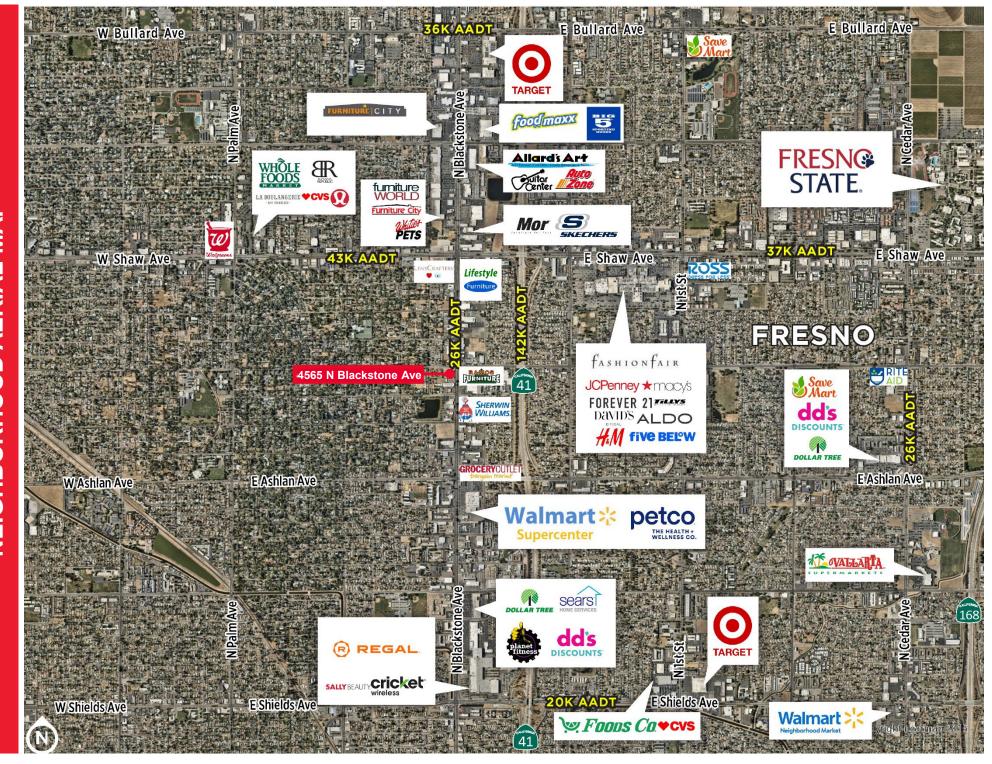

- · High traffic area
- · Easy access to Hwy 41
- Close proximity to amenities
- Onsite parking