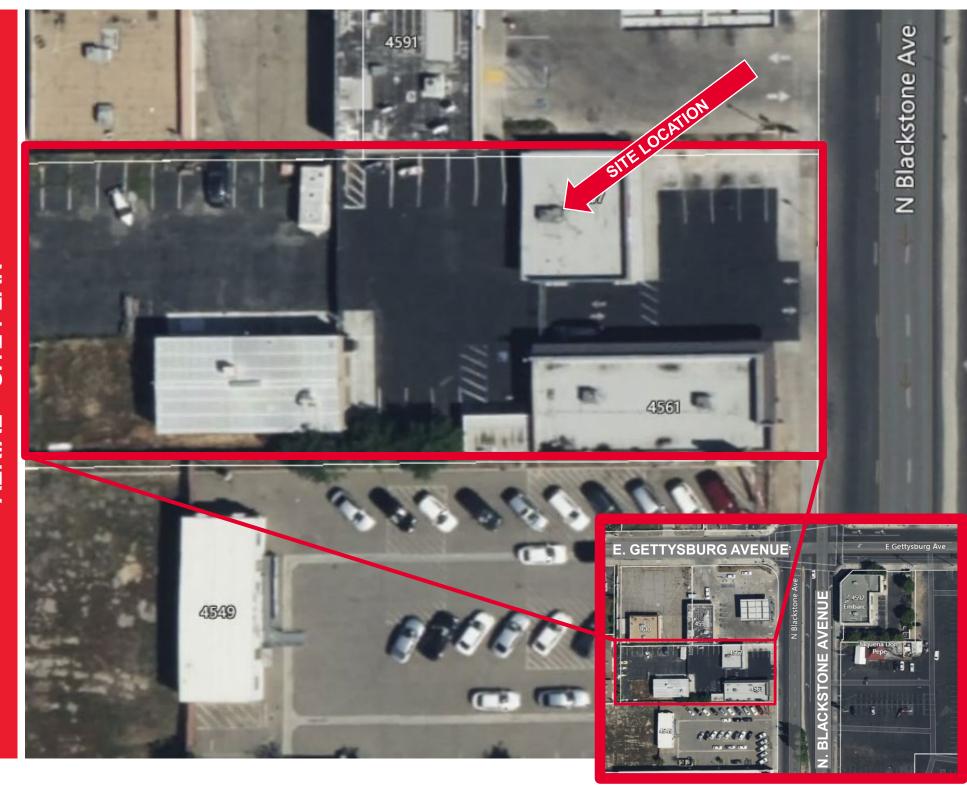

±1,500 SF AVAILABLE

4565 N. BLACKSTONE

FRESNO, CA

Marcus Velasquez Associate License 02237168 +1/559 892 4216

marcus.velasquez@cushwake.com

Terri Giovacchini Director License 00964226 +1 559 433 3530

terri.giovacchini@cushwake.com

## **4565 N BLACKSTONE**

Discover the perfect location for your business at **4565 N Blackstone**, a freestanding retail building offering **1,500 square feet** of versatile space. Situated in a high-traffic area, this property boasts excellent visibility and accessibility, making it an ideal spot for retail, office, or service-oriented businesses.