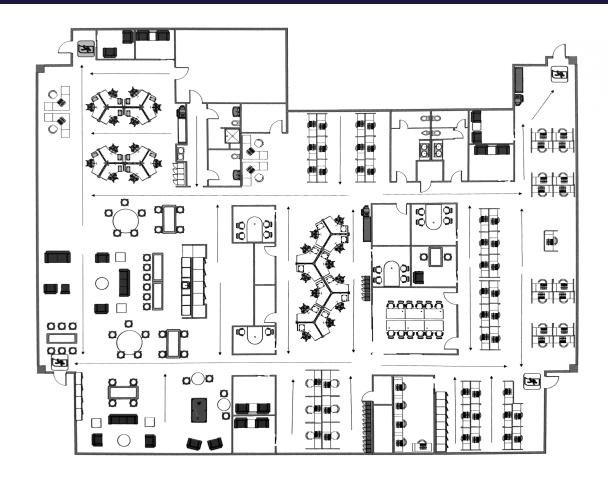

## 13,458 RSF OFFICE SUBLEASE FLOOR PLAN

#### **Suites 300 & 500**

- 89 Workstations
- 5 Huddle Rooms
- 1 Large Conference Room
- 1 Kitchen/Break Area