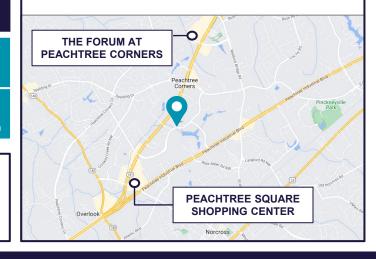

#### **BUILDING & LOCATION HIGHLIGHTS**

- · Building features full-height wrap around glass with excellent lake views
- Located in heart of Technology Park/Atlanta offering easy access to Hwv-141
- Abundant dining, retail and amenities nearby including The Forum and Peachtree Corners Town Center