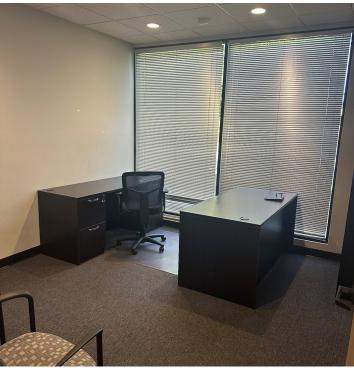

#### PROPERTY HIGHLIGHTS

- » ± 5,238 SF of Warehouse
- » ± 1,824 SF of Office
  - Four (4) Private Offices
  - One (1) Conference Room
  - Breakroom
  - Kitchen
- » 20 Parking Spaces
- » Conditioned Warehouse
- » Venting for Equipment Testing
- » Distibuted Power Drops
- » 400 Amp, 3-Phase Power
- » Sprinklered
- » Gas and HVAC
- » Close Proximity to I-880

SITE PLAN & PHOTOS