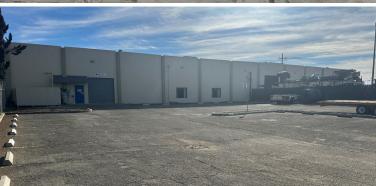

### FOR LEASE:

# 411 PENDLETON WAY OAKLAND, CALIFORNIA







#### PROPERTY HIGHLIGHTS

- » ± 5,238 SF of Warehouse
- » ± 1,824 SF of Office
  - Four (4) Private Offices
  - One (1) Conference Room
  - Breakroom
  - Kitchen
- » 20 Parking Spaces
- » Conditioned Warehouse
- » Venting for Equipment Testing
- » Distibuted Power Drops
- » 400 Amp, 3-Phase Power
- » Sprinklered
- » Gas and HVAC
- » Close Proximity to I-880

**ASKING RATE: \$1.70 GROSS** 



#### **JACKSON HAGGLUND**

Director +1 925 978 3142 jackson.hagglund@cushwake.com Lic #02138597

#### **MARC WARD**

Managing Director 510 267 6026 marc.ward@cushwake.com LIC #01197359



## FOR LEASE:

# 411 PENDLETON WAY OAKLAND, CALIFORNIA







©2024 Cushman & Wakefield. All rights reserved. The information contained in this communication is strictly confidential. This information has been obtai