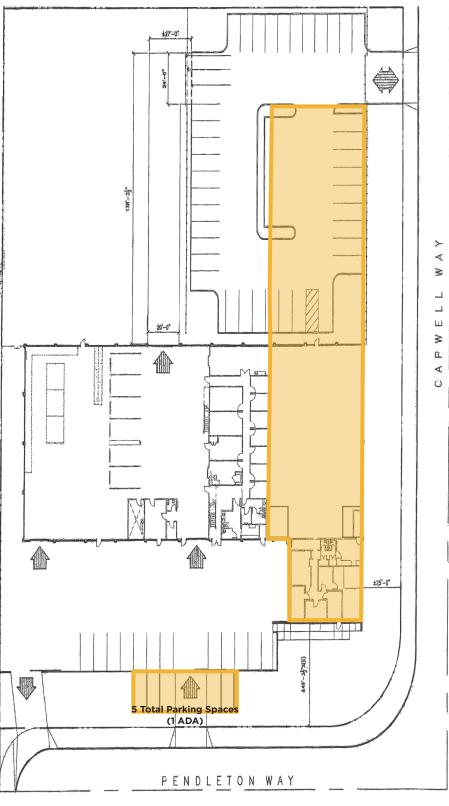

#### PROPERTY HIGHLIGHTS

- » ± 5,238 SF of Warehouse
- » ± 1,824 SF of Office
  - Four (4) Private Offices
  - One (1) Conference Room
  - Breakroom
  - Kitchen
- » 20 Parking Spaces
- » Conditioned Warehouse
- » Venting for Equipment Testing
- » Distibuted Power Drops
- » 400 Amp, 3-Phase Power
- » Sprinklered
- » Gas and HVAC
- » Close Proximity to I-880

SITE PLAN & PHOTOS