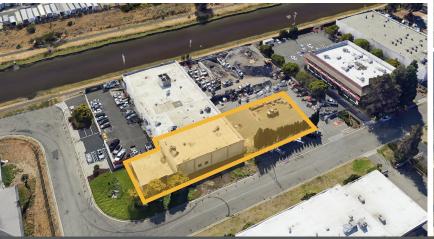

### FOR LEASE:

# 411 PENDLETON WAY OAKLAND, CALIFORNIA







#### PROPERTY HIGHLIGHTS

- » ± 5,238 SF of Warehouse
- » ± 1,824 SF of Office
  - Four (4) Private Offices
  - One (1) Conference Room
  - Breakroom
  - Kitchen
- » 20 Parking Spaces
- » Conditioned Warehouse
- » Venting for Equipment Testing
- » Distibuted Power Drops
- » 400 Amp, 3-Phase Power
- » Sprinklered
- » Gas and HVAC
- » Close Proximity to I-880

**ASKING RATE: \$1.70 GROSS** 



#### **JACKSON HAGGLUND**

Director +1 925 978 3142 jackson.hagglund@cushwake.com Lic #02138597

#### **MARC WARD**

Managing Director 510 267 6026 marc.ward@cushwake.com LIC #01197359



## FOR LEASE:

# 411 PENDLETON WAY OAKLAND, CALIFORNIA







©2024 Cushman & Wakefield. All rights reserved. The information contained in this communication is strictly confidential. This information has been o