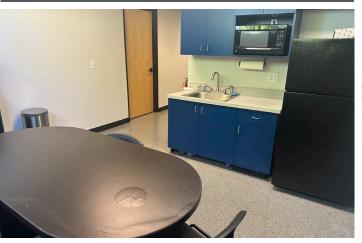

#### PROPERTY HIGHLIGHTS

- » ± 5,238 SF of Warehouse
- » ± 1,824 SF of Office
  - Four (4) Private Offices
  - One (1) Conference Room
  - Breakroom
  - Kitchen
- » 20 Parking Spaces
- » Conditioned Warehouse
- » Venting for Equipment Testing
- » Distibuted Power Drops
- » 400 Amp, 3-Phase Power
- » Sprinklered
- » Gas and HVAC
- » Close Proximity to I-880

SITE PLAN & PHOTOS