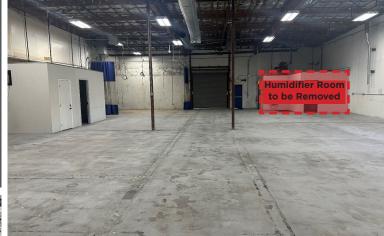

### FOR LEASE:

# 411 PENDLETON WAY OAKLAND, CALIFORNIA







#### PROPERTY HIGHLIGHTS

- » ± 5,238 SF of Warehouse
- » ± 1,824 SF of Office
  - Four (4) Private Offices
  - One (1) Conference Room
  - Breakroom
  - Kitchen
- » 20 Parking Spaces
- » Conditioned Warehouse
- » Venting for Equipment Testing
- » Distibuted Power Drops
- » 400 Amp, 3-Phase Power
- » Sprinklered
- » Gas and HVAC
- » Close Proximity to I-880

**ASKING RATE: \$1.70 GROSS** 



#### **JACKSON HAGGLUND**

Director +1 925 978 3142 jackson.hagglund@cushwake.com Lic #02138597

#### **MARC WARD**

Managing Director 510 267 6026 marc.ward@cushwake.com LIC #01197359



## FOR LEASE:

# 411 PENDLETON WAY OAKLAND, CALIFORNIA







©2024 Cushman & Wakefield. All rights reserved. The information contained in this communication is strictly confidential. This information has been obt