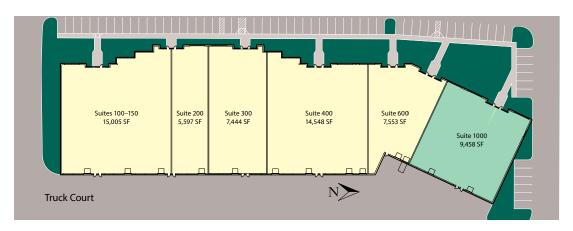

# North by Northwest: Building IV Office/Warehouse Facility

Area Building IV: 59,605 total SF

**Availability** Suite 1000

9,458 SF 7,125 SF office

**Loading** Docks with seals and levelers, drive-ins

Zoning I-2-S

### **Suite 1000**

- 9,458 SF available
- Two docks / one drive-in
- 7,125 SF office
- 18' ceilings