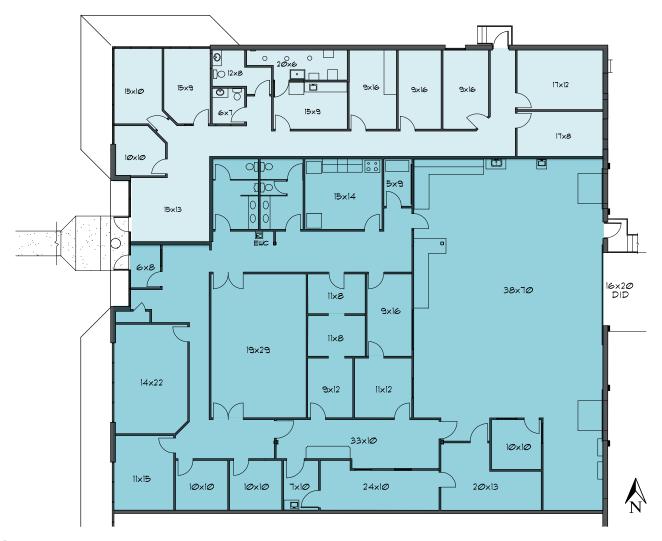

### **Suite 1000**

- 9,458 SF available
- Two docks / one drive-in
- 7,125 SF office
- 18' ceilings