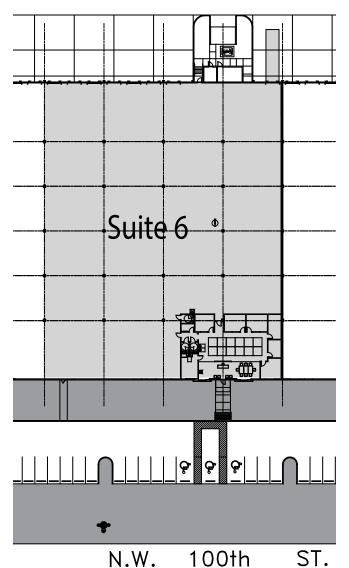

## PROPERTY HIGHLIGHTS

- ±40.087 SF Total
- ±37,087 SF of Warehouse
- ±3,000 SF of Office
- 24' Clear Height
- Fully Sprinklered ESFR
- 10 Dock Doors
- 1 Ramp
- · Class "A" Business Park Environment
- Available June 2018
- Lease Rate: \$ 8.75 PSF / Industrial Gross

## FLAGLER Station

FOR LEASE 40,087 SF AVAILABLE

10805 NW 100 Street, Miami SUITE 6 - BUILDING 23

| PROPERTY HIGHLIGHTS |            |
|---------------------|------------|
| TOTAL AVAILABLE     | ±40,087 SF |
| WAREHOUSE SIZE      | ±37,087 SF |
| OFFICE SIZE         | ±3,000 SF  |
| DOCK DOORS   RAMP   | 10   1     |