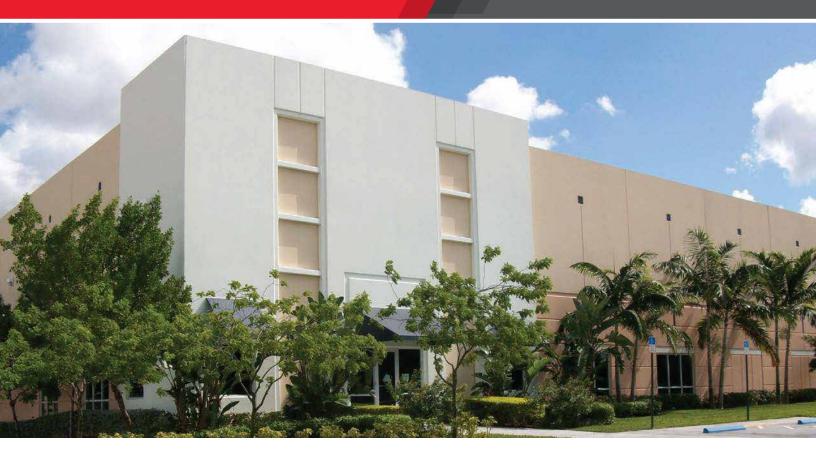

## FLAGLER STATION

10805 NW 100 Street, Miami SUITE 6 - BUILDING 23

FOR LEASE 40,087 SF AVAILABLE

## ONE BUSINESS PARK ENDLESS POSSIBILITIES

Flagler Station is a strategically located, 9 million square foot campus style office, retail and industrial development, featuring beautiful lakefront views in a suburban atmosphere. Phase 1 consists of 2.5 million square feet of existing office and industrial space. Phase 2 totals 6.5 million square feet of new development consisting of 1.5 million square feet of office and 5 million square feet of retail and distribution space