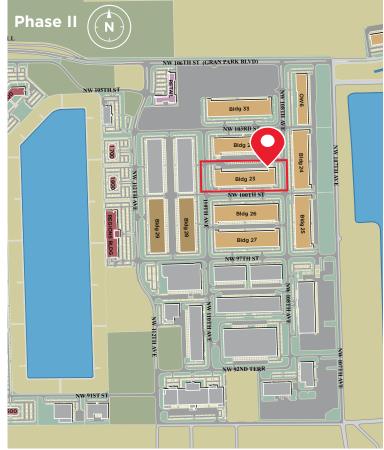

## FLAGLER STATION

10805 NW 100 Street, Miami SUITE 6 - BUILDING 23

FOR LEASE 40,087 SF AVAILABLE

## FLAGLER Station

FOR LEASE 40,087 SF AVAILABLE

10805 NW 100 Street, Miami SUITE 6 - BUILDING 23

| PROPERTY HIGHLIGHTS |            |
|---------------------|------------|
| TOTAL AVAILABLE     | ±40,087 SF |
| WAREHOUSE SIZE      | ±37,087 SF |
| OFFICE SIZE         | ±3,000 SF  |
| DOCK DOORS   RAMP   | 10   1     |