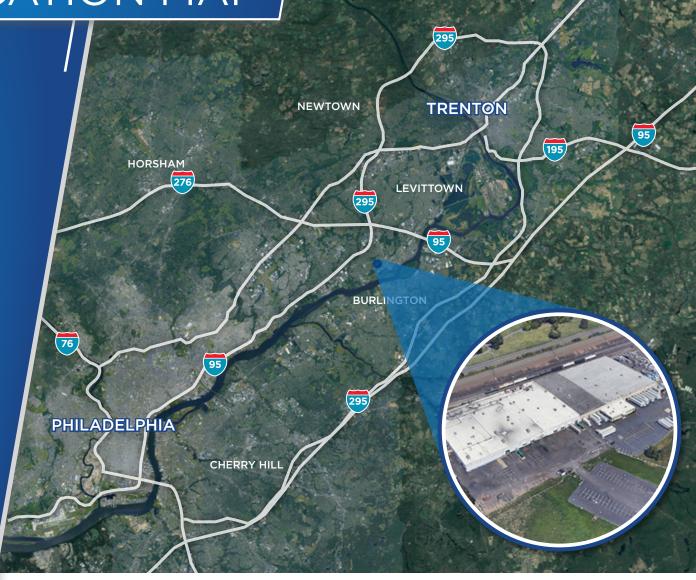

## LOCATION MAP

**CONVENIENTLY LOCATED** with access to I-95, I-276 and I-295

**INSTITUTIONAL** and well-capitalized ownership with strong market presence

**CAPITAL IMPROVEMENTS** Including: NEW LED lights throughout building, NEW rooftop Cambridge heating units, refurbished parking lot and dock doors/equipment