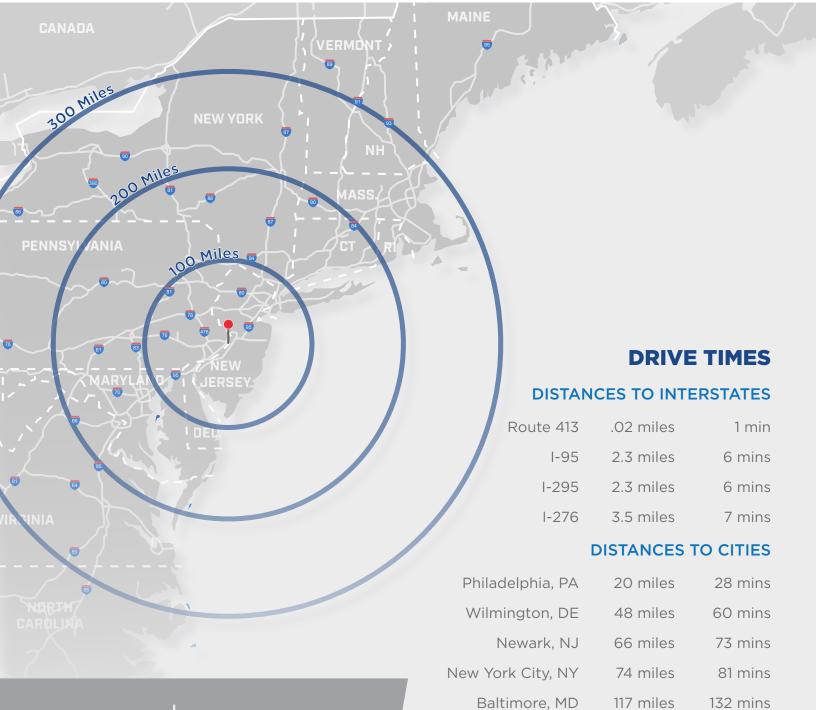

## LOCATION MAP

**CONVENIENTLY LOCATED** with access to I-95, I-276 and I-295

**INSTITUTIONAL** and well-capitalized ownership with strong market presence

**CAPITAL IMPROVEMENTS** Including: NEW LED lights throughout building, NEW rooftop Cambridge heating units, refurbished parking lot and dock doors/equipment