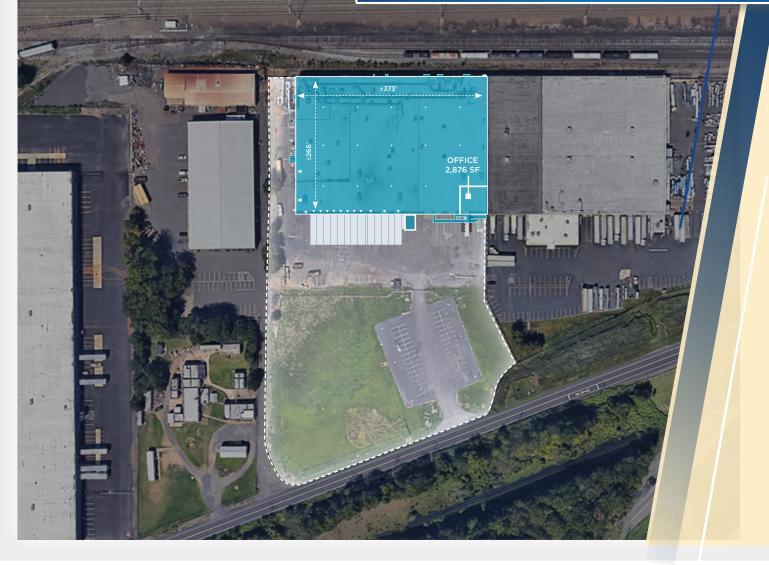

## **BUILDING SPECS**

**±99,363** SQUARE

**18'-20'6''** CLEAR HEIGHT

| BUILDING AREA  | ± 100,267 SF | CONFIGURATION  | Single-Side Load |
|----------------|--------------|----------------|------------------|
| OFFICE SPACE   | ± 2,876 SF   | CLEAR HEIGHT   | 18'-20'6"        |
| PROPERTY SIZE  | 7.63 AC      | LOADING DOCKS  | 11               |
| COLUMN SPACING | 52'x26'      | DRIVE-IN DOORS | 2                |
| POWER          | 3,000 amps   | AUTO PARKING   | ± 107 spaces     |
| LIGHTING       | LED          | SPRINKLERS     | ESFR System      |
|                |              |                |                  |