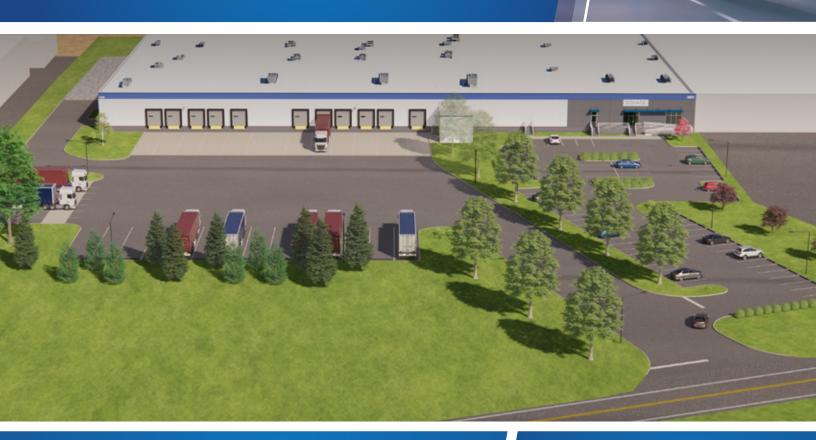

## **BUILDING SPECS**

**±99,363** SQUARE

**18'-20'6''** CLEAR HEIGHT

| BUILDING AREA  | ± 100,267 SF | CONFIGURATION  | Single-Side Load |
|----------------|--------------|----------------|------------------|
| OFFICE SPACE   | ± 2,876 SF   | CLEAR HEIGHT   | 18'-20'6"        |
| PROPERTY SIZE  | 7.63 AC      | LOADING DOCKS  | 11               |
| COLUMN SPACING | 52'x26'      | DRIVE-IN DOORS | 2                |
| POWER          | 3,000 amps   | AUTO PARKING   | ± 107 spaces     |
| LIGHTING       | LED          | SPRINKLERS     | ESFR System      |
|                |              |                |                  |