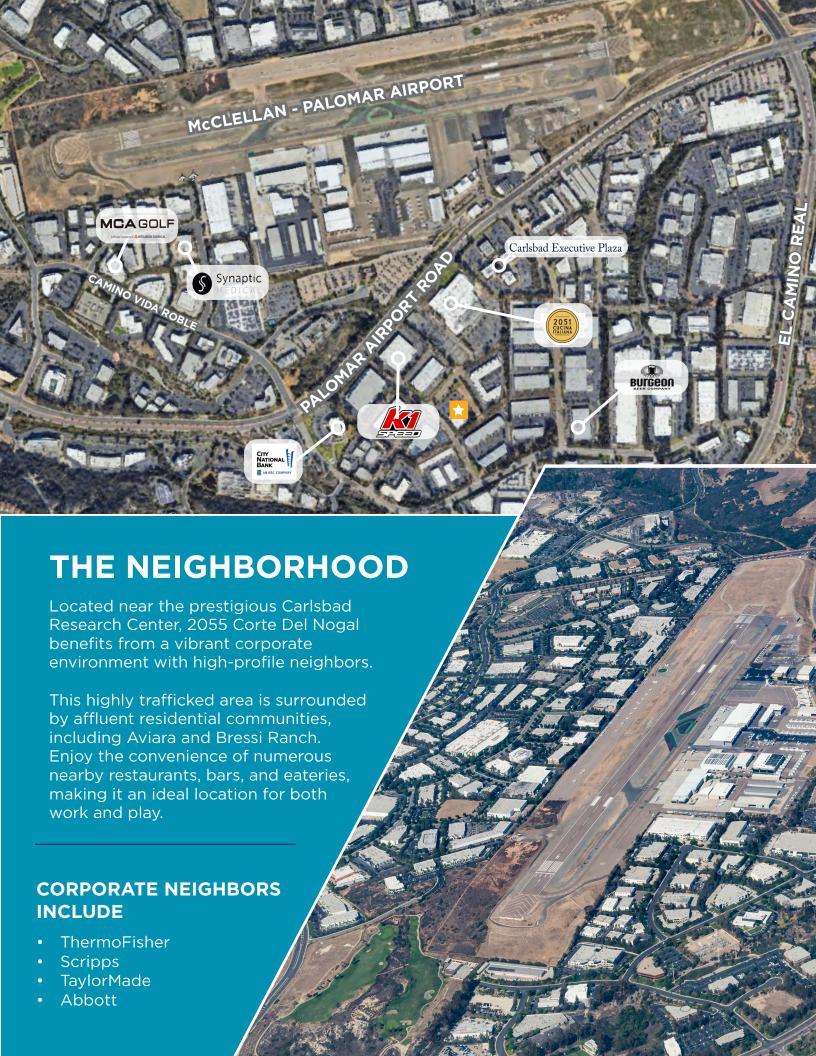

# 2055

# CORTEDELNOGAL

CARLSBAD, CA

### PROPERTY HIGHLIGHTS

# Full building availability

Ideal Corporate HQ building with excess land for future expansion

#### Sublease Term

Available as a sublease through December of 2027

### Grade Level Roll Up

with delivery storage area

#### Creative Office Space

with high density build out

showers and lockers in

OnSite Gym Abundant Parking Solar Powered

**Balconies** 











## **FIRST FLOOR**

± 15,294 RSF

\*Approximately 22K RSF Available Now

**Entire Building Available January 1, 2025** 

# **SECOND FLOOR**

± 15,464 RSF







JOE ANDERSON Senior Director +1 760 415 3245 joe.anderson@cushwake.com

BROOKS CAMPBELL Senior Director +1 760 500 7720 brooks.campbell@cushwake.com