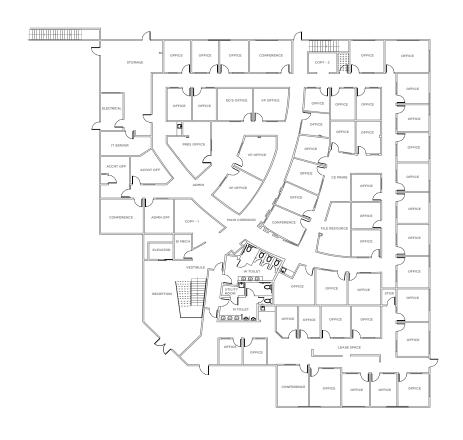

## **FIRST FLOOR**

± 15,294 RSF

\*Approximately 22K RSF Available Now

**Entire Building Available January 1, 2025** 