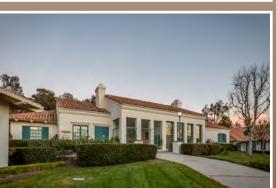

## OFFICE / MEDICAL PROJECT

- Two free-standing, garden-style office/medical buildings
- Located within the prestigious 108,000 SF Capistrano Business Plaza
- Unique courtyard environment with operable windows and doors opening out to common areas
- Ability to grow or downsize within project and/or adjacent 32,311 SF office building
- Signage opportunities for small tenants
- Abundant parking
- On-site property management
- Easy access to Interstate-5 via Junipero Serra Rd.