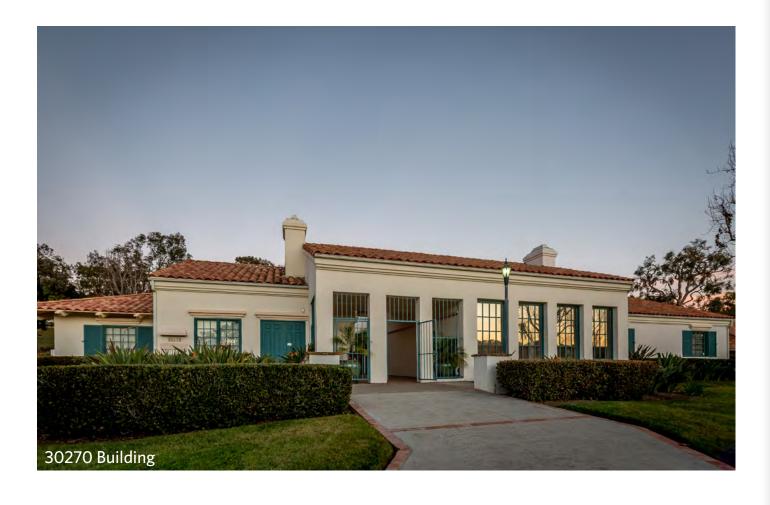

## OFFICE / MEDICAL PROJECT

- Two free-standing, garden-style office/medical buildings
- Located within the prestigious 108,000 SF Capistrano Business Plaza
- Unique courtyard environment with operable windows and doors opening out to common areas
- Ability to grow or downsize within project and/or adjacent 32,311 SF office building
- Signage opportunities for small tenants
- Abundant parking
- On-site property management
- Easy access to Interstate-5 via Junipero Serra Rd.