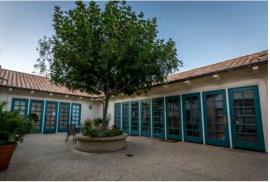

## OFFICE / MEDICAL PROJECT

- Two free-standing, garden-style office/medical buildings
- Located within the prestigious 108,000 SF Capistrano Business Plaza
- Unique courtyard environment with operable windows and doors opening out to common areas
- Ability to grow or downsize within project and/or adjacent 32,311 SF office building
- Signage opportunities for small tenants
- Abundant parking
- On-site property management
- Easy access to Interstate-5 via Junipero Serra Rd.