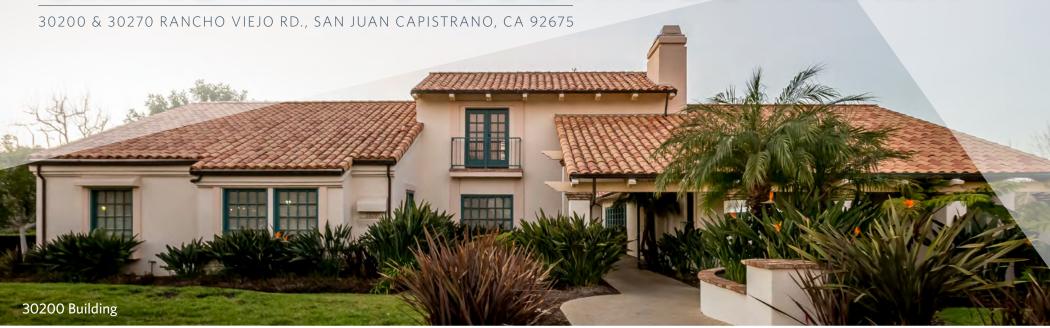

# CAPISTRANO BUSINESS PLAZA

30200 & 30270 RANCHO VIEJO RD., SAN JUAN CAPISTRANO, CA 92675

## OFFICE / MEDICAL PROJECT

- Two free-standing, garden-style office/medical buildings
- Located within the prestigious 108,000 SF Capistrano Business Plaza
- Unique courtyard environment with operable windows and doors opening out to common areas
- Ability to grow or downsize within project and/or adjacent 32,311 SF office building
- Signage opportunities for small tenants
- Abundant parking
- On-site property management
- Easy access to Interstate-5 via Junipero Serra Rd.