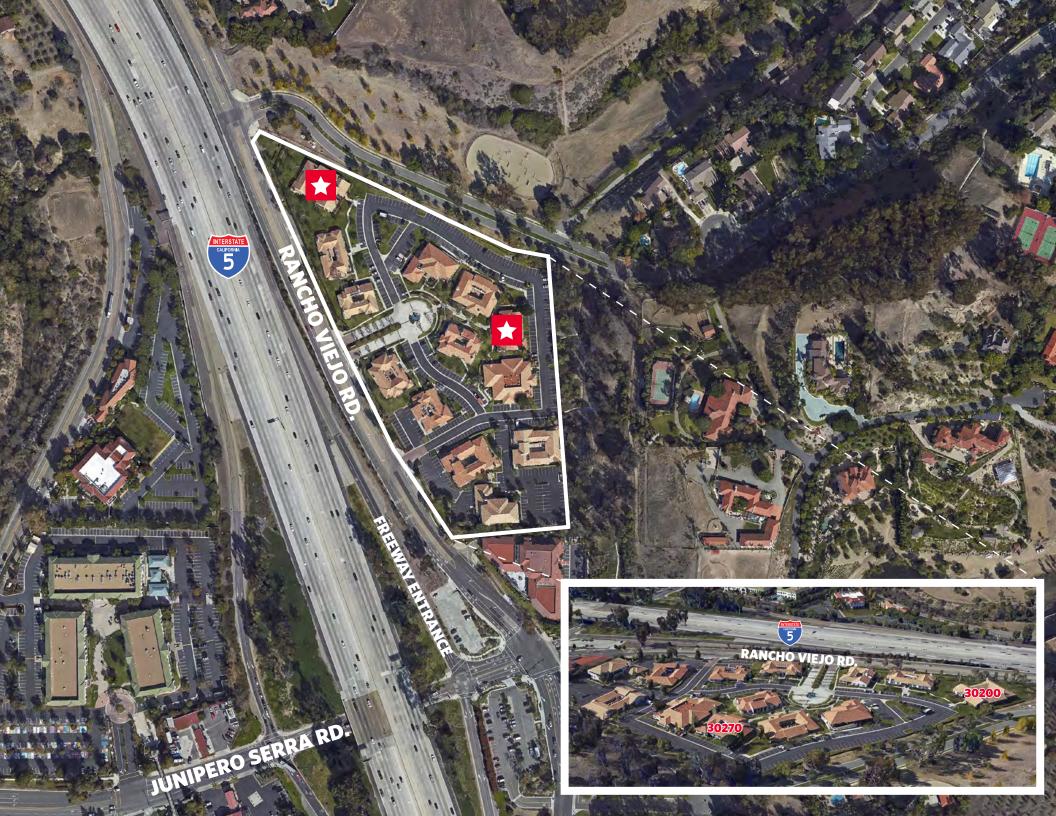

## OFFICE / MEDICAL PROJECT

- Two free-standing, garden-style office/medical buildings
- Located within the prestigious 108,000 SF Capistrano Business Plaza
- Unique courtyard environment with operable windows and doors opening out to common areas
- Ability to grow or downsize within project and/or adjacent 32,311 SF office building
- Signage opportunities for small tenants
- Abundant parking
- On-site property management
- Easy access to Interstate-5 via Junipero Serra Rd.

# CAPISTRANO BUSINESS PLAZA

30200 & 30270 RANCHO VIEJO RD., SAN JUAN CAPISTRANO, CA 92675