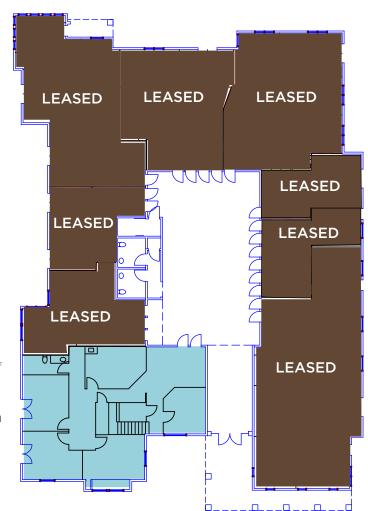

### **FLOOR PLANS**

30200 Building

Suite I\* 2,437 RSF

\*mezzanine not depicted in floor plan

Offered exclusively by: