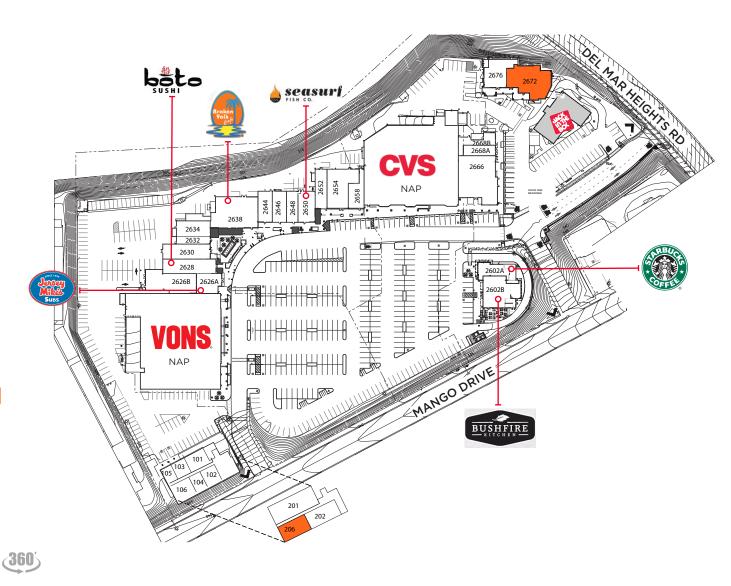

### AVAILABILITIES

|        | RETAIL                           |       |
|--------|----------------------------------|-------|
| SUITE  | TENANT                           | SF    |
| MAJ 1  | Vons #2348                       |       |
| MAJ 2  | CVS                              |       |
| 2602 A | Starbucks                        | 1,675 |
| 2602 B | Bushfire Kitchen                 | 3,107 |
| 2626 A | Jersey Mike's Subs               | 1,510 |
| 2626 B | Del Mar Veteranary               | 3,087 |
| 2628   | Boto Sushi                       | 2,393 |
| 2630   | Verve Cycle                      | 2,201 |
| 2632   | Sport Clips                      | 915   |
| 2634   | Le Bambou Restaurant             | 1,500 |
| 2638   | Broken Yolk                      | 3,667 |
| 2644   | Bio Safe Dry Cleaner             | 1,375 |
| 2646   | Crumbl Cookies                   | 1,335 |
| 2648   | Nail Salon                       | 1,200 |
| 2650   | SeaSurf Fish Co                  | 1,633 |
| 2652   | Huntington Learning Center       | 1,440 |
| 2654   | Pilates Republic                 | 3,087 |
| 2658   | Postal Annex                     | 1,313 |
| 2666   | AAA Automobile Club              | 5,324 |
| 2668 A | UBREAKIFIX                       | 1,003 |
| 2668 B | Kotijas Jr. Mexican Restaurant   | 1,228 |
| 2672   | AVAILABLE                        | 3,536 |
| 2676   | Del Mar Coin Laundry             | 2,165 |
| 2690   | Jack in the Box #87              | 3,051 |
|        | MEDICAL OFFICE                   |       |
| SUITE  | TENANT                           | SF    |
| 101    | Dr. Daniel Charlton, DDS         | 1,661 |
| 102    | Del Mar Asthetics Clinic         | 1,178 |
| 103    | Advanced Hair Aesthetics         | 901   |
| 104    | Dr. Eaton Therapy Clinic         | 402   |
| 106    | Children and Preventative Dental | 904   |
| 201    | Dr. Pizzi, DDS                   | 2,629 |
| 202    | Dr. Ron Barry, DMD               | 2,225 |
| 206    | AVAILABLE                        | 1,317 |