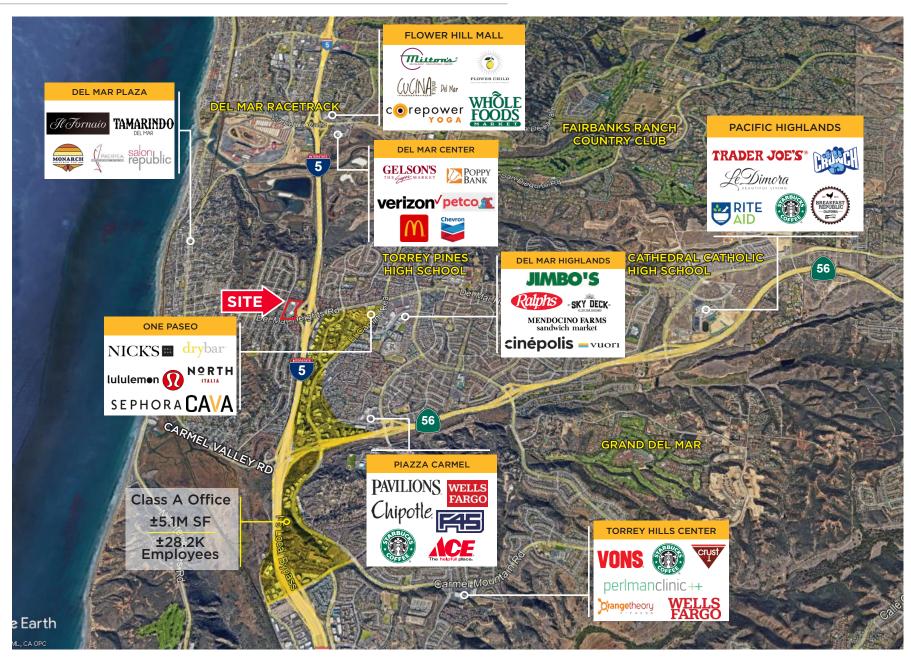

### **PROPERTY HIGHLIGHTS**

- Easy accessibility and visibility from Interstate 5 & Del Mar Heights Road
- Household incomes average \$239,436 within a 3 mile radius giving Del Mar Heights Village one of the highest customer purchasing power in all of Southern California
- Surrounded by ±5.1 million SF of Class "A" office

### AERIAL

BEACHSIDE DEL MAR | DEL MAR, CA