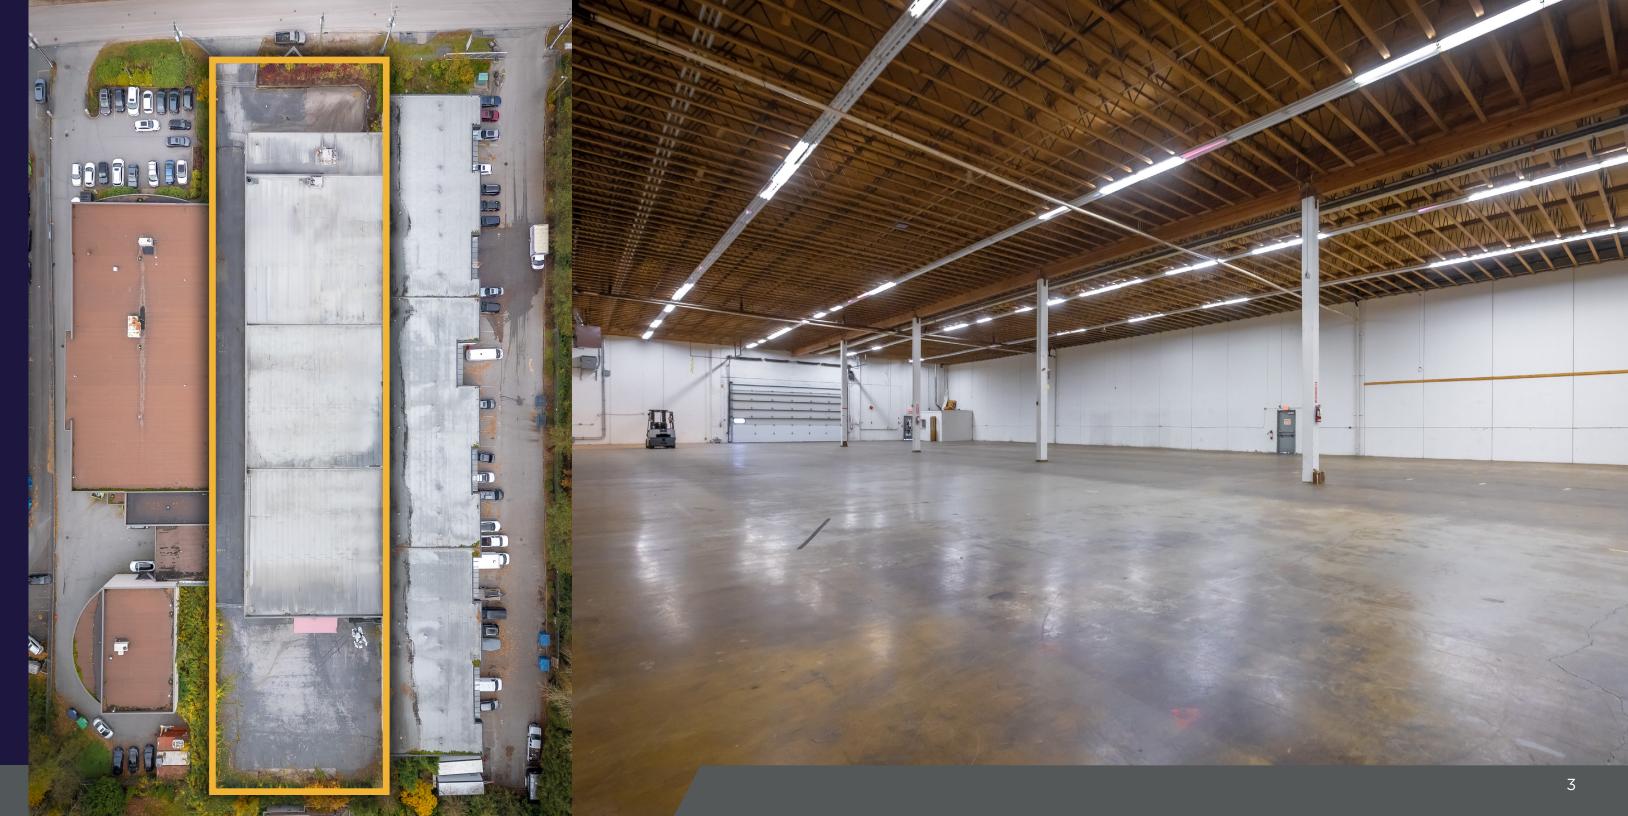

# // PROPERTY HIGHLIGHTS

An opportunity to lease a 26,342 SF freestanding industrial facility with oversized grade loading and excess yard/parking. The property is strategically located in North Burnaby providing quick access to the Lougheed Highway and Highway #1, and is a five minute walk from the Sperling-Burnaby Lake Skytrain Station.



### 6990 GREENWOOD STREET, BURNABY, BC



WAREHOUSE

GROUND FLOOR OFFICE

1,704 SF

19,896 SF

2ND FLOOR OFFICE / STORAGE 4,742 SF

TOTAL

26,342 SF



\$17.50 PSF

NET LEASE RATE



M5 LIGHT



**CEILING HEIGHT** 



ADDITIONAL RENT



**GATED ON SITE PARKING** AND EXCESS YARD AREA



3-PHASE ELECTRICAL





1 ACRE (43,560 SF) LOT SIZE



LOADING DOORS



AVAILABILITY



### **// GROUND FLOOR**

21,600 SF



## **// SECOND FLOOR**

4,742 SF



## **// PROPERTY PHOTOS**







4



### CONTACT

#### **JEFFREY SCHATZ**

Associate Vice President +1 604 608 5968 jeff.schatz@cushwake.com

#### **KARLY MACRAE**

Associate +1 604 640 5872 karly.macrae@cushwake.com

#### **SEAN UNGEMACH**

Personal Real Estate Corporation Executive Vice Chair +1 604 640 5823 sean.ungemach@ca.cushwake.com 700 West Georgia Street, Suite 1200 Toronto Dominion Tower, Pacific Centre Vancouver, British Columbia V7Y 1A1 +1 604 683 3111

cushmanwakefield.ca

©2025 Cushman & Wakefield. All rights reserved. The information contained in this communication is strictly confidential. This information has been obtained from sources believed to be reliable but has not been verified. NO WARRANTY