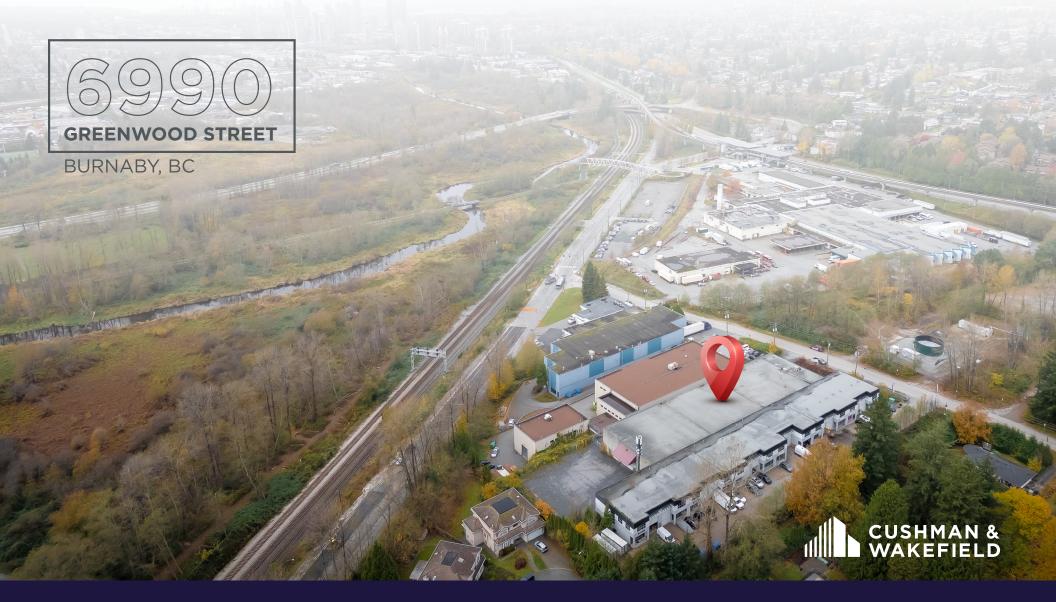

# // PROPERTY HIGHLIGHTS

An opportunity to lease a 26,342 SF freestanding industrial facility with oversized grade loading and excess yard/parking. The property is strategically located in North Burnaby providing quick access to the Lougheed Highway and Highway #1, and is a five minute walk from the Sperling-Burnaby Lake Skytrain Station.