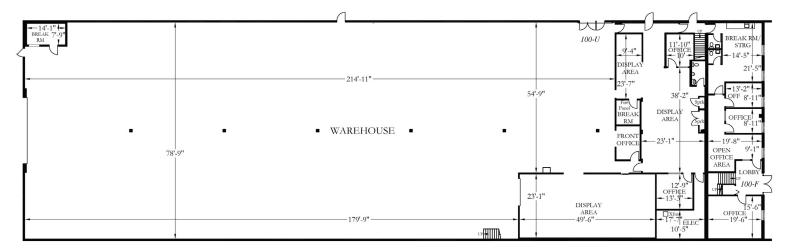

# // PROPERTY HIGHLIGHTS

An opportunity to lease a 26,342 SF freestanding industrial facility with oversized grade loading and excess yard/parking. The property is strategically located in North Burnaby providing quick access to the Lougheed Highway and Highway #1, and is a five minute walk from the Sperling-Burnaby Lake Skytrain Station.



### 6990 GREENWOOD STREET, BURNABY, BC



WAREHOUSE

GROUND FLOOR OFFICE

1,704 SF

19,896 SF

2ND FLOOR OFFICE / STORAGE 4,742 SF

TOTAL

26,342 SF



\$17.50 PSF

NET LEASE RATE



M5 LIGHT



**CEILING HEIGHT** 



ADDITIONAL RENT



**GATED ON SITE PARKING** AND EXCESS YARD AREA



3-PHASE ELECTRICAL





1 ACRE (43,560 SF) LOT SIZE



LOADING DOORS



AVAILABILITY



### **// GROUND FLOOR**

21,600 SF



## **// SECOND FLOOR**

4,742 SF



## **// PROPERTY PHOTOS**







4



### CONTACT

#### **JEFFREY SCHATZ**

Associate Vice President +1 604 608 5968 jeff.schatz@cushwake.com

#### **KARLY MACRAE**

Associate +1 604 640 5872 karly.macrae@cushwake.com

#### **SEAN UNGEMACH**

Personal Real Estate Corporation Executive Vice Chair +1 604 640 5823 sean.ungemach@ca.cushwake.com 700 West Georgia Street, Suite 1200 Toronto Dominion Tower, Pacific Centre Vancouver, British Columbia V7Y 1A1 +1 604 683 3111

cushmanwakefield.ca

©2025 Cushman & Wakefield. All rights reserved. The information contained in this communication is strictly confidential. This information has been obtained from sources believed to be reliable but has not been verified. NO WARRANTY OR REPRESENTATION, EXPRESS OR IMPLIED