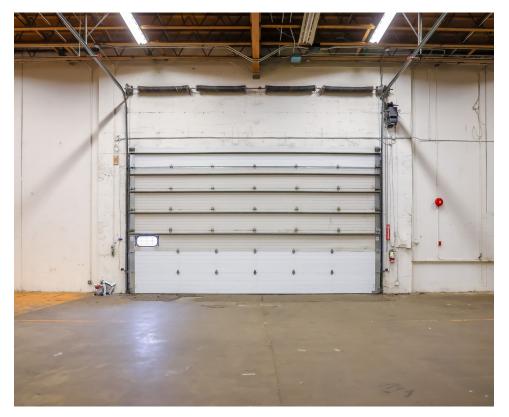

HTS

An opportunity to lease a 26,342 SF freestanding industrial facility with oversized grade loading and excess yard/parking. The property is strategically located in North Burnaby providing quick access to the Lougheed Highway and Highway #1, and is a five minute walk from the Sperling-Burnaby Lake Skytrain Station.



### 6990 GREENWOOD STREET, BURNABY, BC



WAREHOUSE

GROUND FLOOR OFFICE

1,704 SF

19,896 SF

2ND FLOOR OFFICE / STORAGE 4,742 SF

TOTAL

26,342 SF



\$17.50 PSF

NET LEASE RATE



M5 LIGHT



**CEILING HEIGHT** 



ADDITIONAL RENT



**GATED ON SITE PARKING** AND EXCESS YARD AREA



3-PHASE ELECTRICAL





1 ACRE (43,560 SF) LOT SIZE



LOADING DOORS



AVAILABILITY



### **// GROUND FLOOR**

21,600 SF



## **// SECOND FLOOR**

4,742 SF



## **// PROPERTY PHOTOS**







4



### CONTACT

#### **JEFFREY SCHATZ**

Associate Vice President +1 604 608 5968 jeff.schatz@cushwake.com

#### **KARLY MACRAE**

Associate +1 604 640 5872 karly.macrae@cushwake.com

#### **SEAN UNGEMACH**

Personal Real Estate Corporation Executive Vice Chair +1 604 640 5823 sean.ungemach@ca.cushwake.com 700 West Georgia Street, Suite 1200 Toronto Dominion Tower, Pacific Centre Vancouver, British Columbia V7Y 1A1 +1 604 683 3111

cushmanwakefield.ca

©2025 Cushman & Wakefield. All rights reserved. The information contained in this communication is strictly confidential. This information has been obtained from sources believed to be reliable but has not been verified. NO WARRANTY OR REPRESENTATION, EXPRESS OR IMPLIED, IS MADE AS TO THE CONDITION OF THE PROPERTY (OR PROPERTIES) REF