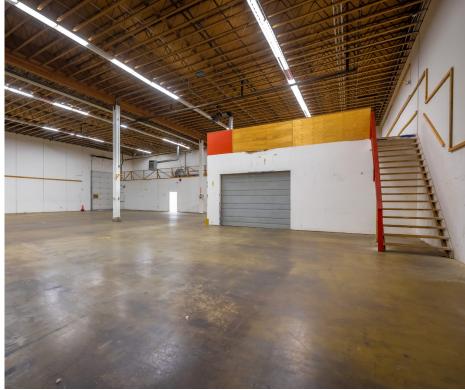

S

An opportunity to lease a 26,342 SF freestanding industrial facility with oversized grade loading and excess yard/parking. The property is strategically located in North Burnaby providing quick access to the Lougheed Highway and Highway #1, and is a five minute walk from the Sperling-Burnaby Lake Skytrain Station.



### 6990 GREENWOOD STREET, BURNABY, BC



WAREHOUSE

GROUND FLOOR OFFICE

1,704 SF

19,896 SF

2ND FLOOR OFFICE / STORAGE 4,742 SF

TOTAL

26,342 SF



\$17.50 PSF

NET LEASE RATE



M5 LIGHT



**CEILING HEIGHT** 



ADDITIONAL RENT



**GATED ON SITE PARKING** AND EXCESS YARD AREA



3-PHASE ELECTRICAL





1 ACRE (43,560 SF) LOT SIZE



LOADING DOORS



AVAILABILITY



### **// GROUND FLOOR**

21,600 SF



## **// SECOND FLOOR**

4,742 SF



## **// PROPERTY PHOTOS**







4



### CONTACT

#### **JEFFREY SCHATZ**

Associate Vice President +1 604 608 5968 jeff.schatz@cushwake.com

#### **KARLY MACRAE**

Associate +1 604 640 5872 karly.macrae@cushwake.com

#### **SEAN UNGEMACH**

Personal Real Estate Corporation Executive Vice Chair +1 604 640 5823 sean.ungemach@ca.cushwake.com 700 West Georgia Street, Suite 1200 Toronto Dominion Tower, Pacific Centre Vancouver, British Columbia V7Y 1A1 +1 604 683 3111

cushmanwakefield.ca

©2025 Cushman & Wakefield. All rights reserved. The information contained in this communication is strictly confidential. This information has been obtained from sources believed to be reliable but has not been verified. NO WARRANTY OR REPRESENTATION, EXPRESS OR IMPLIED, IS MADE AS TO THE CONDITION OF THE PROPERTY (OR PROPERTIES) REFER