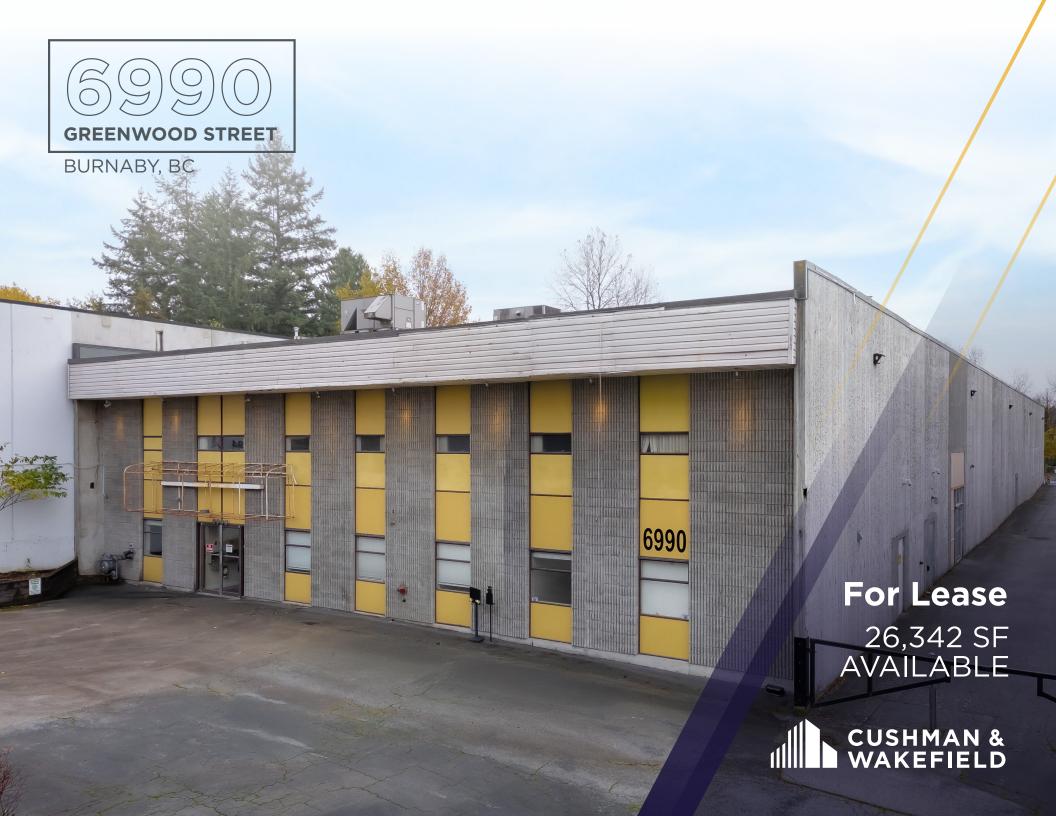

# // PROPERTY HIGHLIGHTS

An opportunity to lease a 26,342 SF freestanding industrial facility with oversized grade loading and excess yard/parking. The property is strategically located in North Burnaby providing quick access to the Lougheed Highway and Highway #1, and is a five minute walk from the Sperling-Burnaby Lake Skytrain Station.

### 6990 GREENWOOD STREET, BURNABY, BC

WAREHOUSE

GROUND FLOOR OFFICE

1,704 SF

19,896 SF

2ND FLOOR OFFICE / STORAGE 4,742 SF

TOTAL

26,342 SF

\$17.50 PSF

NET LEASE RATE

M5 LIGHT

**CEILING HEIGHT** 

ADDITIONAL RENT

**GATED ON SITE PARKING** AND EXCESS YARD AREA

3-PHASE ELECTRICAL

1 ACRE (43,560 SF) LOT SIZE