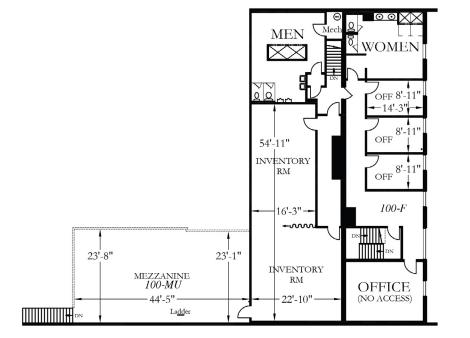

# // PROPERTY HIGHLIGHTS

An opportunity to lease a 26,342 SF freestanding industrial facility with oversized grade loading and excess yard/parking. The property is strategically located in North Burnaby providing quick access to the Lougheed Highway and Highway #1, and is a five minute walk from the Sperling-Burnaby Lake Skytrain Station.



### 6990 GREENWOOD STREET, BURNABY, BC



WAREHOUSE

GROUND FLOOR OFFICE

1,704 SF

19,896 SF

2ND FLOOR OFFICE / STORAGE 4,742 SF

TOTAL

26,342 SF



\$17.50 PSF

NET LEASE RATE



M5 LIGHT



**CEILING HEIGHT** 



ADDITIONAL RENT



**GATED ON SITE PARKING** AND EXCESS YARD AREA



3-PHASE ELECTRICAL





1 ACRE (43,560 SF) LOT SIZE



LOADING DOORS



AVAILABILITY



### **// GROUND FLOOR**

21,600 SF



## **// SECOND FLOOR**

4,742 SF



## **// PROPERTY PHOTOS**







4



### CONTACT

#### **JEFFREY SCHATZ**

Associate Vice President +1 604 608 5968 jeff.schatz@cushwake.com

#### **KARLY MACRAE**

Associate +1 604 640 5872 karly.macrae@cushwake.com

#### **SEAN UNGEMACH**

Personal Real Estate Corporation Executive Vice Chair +1 604 640 5823 sean.ungemach@ca.cushwake.com 700 West Georgia Street, Suite 1200 Toronto Dominion Tower, Pacific Centre Vancouver, British Columbia V7Y 1A1 +1 604 683 3111

cushmanwakefield.ca

©2025 Cushman & Wakefield. All rights reserved. The information contained in this communication is strictly confidential. This information has been obtained from sources believed to be reliable but has not been verified. NO WARRANTY OR REPRESENTATION, EXPRESS OR IMPLIED, IS MADE AS TO THE CONDITION OF THE