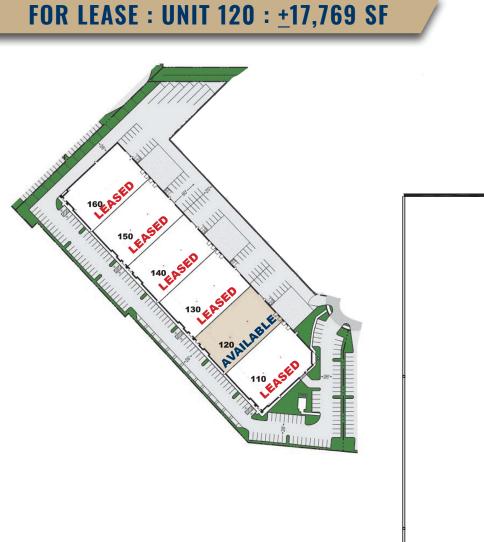

## 8840 FLOWER ROAD RANCHO CUCAMONGA, CA

FOR LEASE : UNIT 120 : ±17,769 SF

- 24' Minimum Clear Height
- +1,209 SF Office Area
- 2 Dock High / 1 Ground Level Loading Doors
- 200 Amp, 277/480 Volt, 3 Phase Power
- Calculated Fire Sprinklers System
- 2:1000 SF Parking Ratio
- Close Proximity to I-10 Freeway and Ontario Int'l Airport