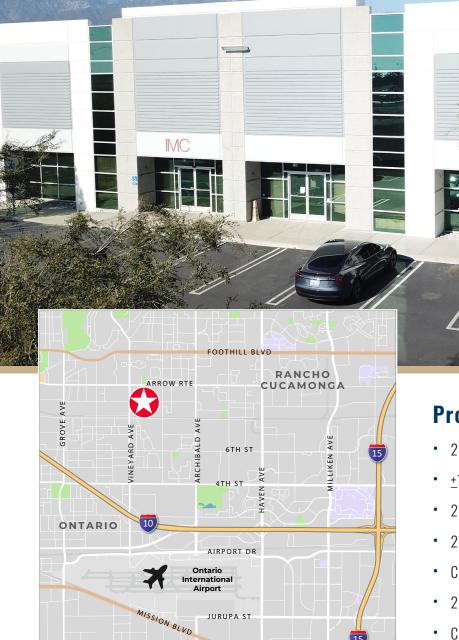

## 8840 FLOWER ROAD RANCHO CUCAMONGA, CA

FOR LEASE : UNIT 120 : ±17,769 SF

- 24' Minimum Clear Height
- +1,209 SF Office Area
- 2 Dock High / 1 Ground Level Loading Doors
- 200 Amp, 277/480 Volt, 3 Phase Power
- Calculated Fire Sprinklers System
- 2:1000 SF Parking Ratio
- Close Proximity to I-10 Freeway and Ontario Int'l Airport