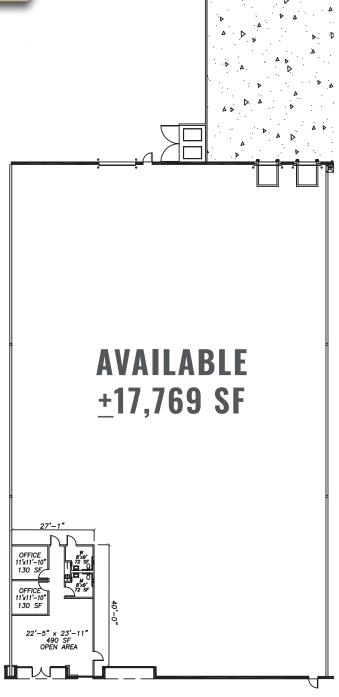

## 8840 FLOWER ROAD RANCHO CUCAMONGA, CA

FOR LEASE : UNIT 120 : ±17,769 SF

- 24' Minimum Clear Height
- +1,209 SF Office Area
- 2 Dock High / 1 Ground Level Loading Doors
- 200 Amp, 277/480 Volt, 3 Phase Power
- Calculated Fire Sprinklers System
- 2:1000 SF Parking Ratio
- Close Proximity to I-10 Freeway and Ontario Int'l Airport