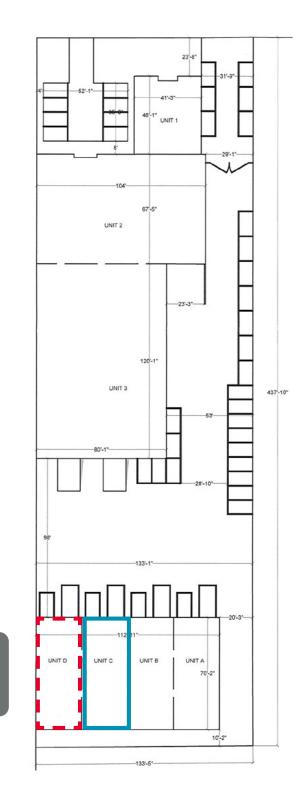

#### **Property Overview**

| Loading:         | One (1) loading door per unit    |
|------------------|----------------------------------|
| Zoning:          | M2 - General Industrial District |
| Available SF:    | 2,200 - Rear Building            |
| Available:       | Immediately                      |
| Asking Price:    | \$20.00 PSF                      |
| Additional Rent: | \$7.70 PSF                       |

Potential for an

additional 2.200 SF

of space, contact listing agents.