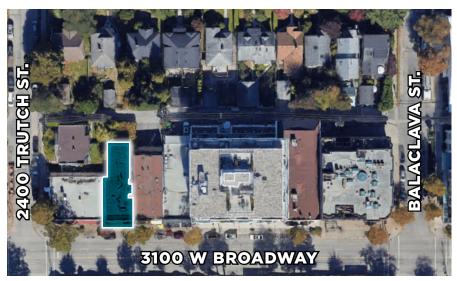

#### Location

Located within Vancouver's highly desirable area of Kitsilano, within the West Broadway commercial corridor between Balaclava and Trutch Streets. West Broadway is a major east-west arterial route connecting East Vancouver and UBC and is exposed to heavy pedestrian, traffic and bus traffic. The property is approximately 1.7km from the future Skytrain Station located at Arbutus and West Broadway. The property is well positioned for developers, investors and owner/users.

### **3173 W BROADWAY** VANCOUVER, BC

**Civic Addresses** 

3173 West Broadway Vancouver, BC V6K 2H2

#### **Legal Description**

The West 1/2 Of Lot 11, Except Part In Plan 4166, Block 54 District Lot 540 Plan 229 PID: 015-450-465

> **Site Area** ±3,791 SF (±33' × ±115')