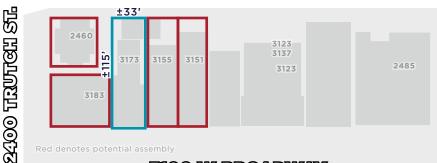

#### Opportunity

This is a perfect opportunity for an owner user to utilize the building or an investor to add value and lease up at significantly higher market rents. Alternatively, there is development potential with further assembly for retail with rental or condo tenures.

#### **Legal Description**

The West 1/2 Of Lot 11, Except Part In Plan 4166, Block 54 District Lot 540 Plan 229 PID: 015-450-465

> **Site Area** ±3,791 SF (±33' × ±115')

#### Zoning

C-2C (Commercial District) Up to 3.5 FSR of rental density with retail at grade. Further density may be granted with assembly.

2024 Property Assessment 3,570,300.00

> **2024 Property Taxes** \$20,526.50