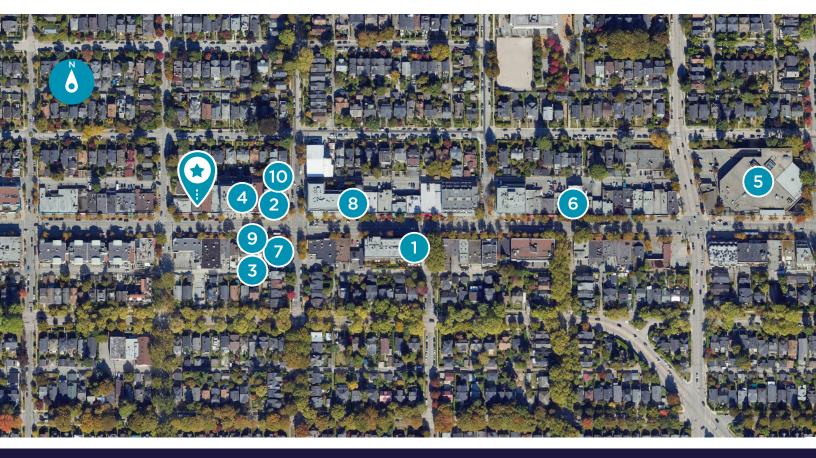

#### **Nearby Amenities**

- 1. Shoopers Drug Mart
- 2. Starbucks
- 3. Tim Hortons
- 4. Hollywood Theatre
- 5. Safeway
- 6. Purebread Bakery + Coffee
- 7. Turnabout
- 8. Orange Theory Fitness
- 9. Nuba in Kitsilano
- 10. Hanoi Old Quarter

#### The Location

BIKE SCORE 97 Biker's Paradise

WALK SCORE **97** Walker's Paradise