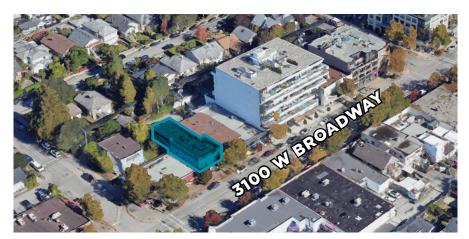

## 3173 WEST BROADWAY VANCOUVER, BC

PRIME KITSILANO MIXED-USE AND RENTAL ASSET BUILDING

#### Location

Located within Vancouver's highly desirable area of Kitsilano, within the West Broadway commercial corridor between Balaclava and Trutch Streets. West Broadway is a major east-west arterial route connecting East Vancouver and UBC and is exposed to heavy pedestrian, traffic and bus traffic. The property is approximately 1.7km from the future Skytrain Station located at Arbutus and West Broadway. The property is well positioned for developers, investors and owner/users.