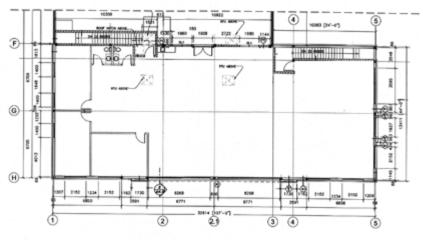

lear (to underside of joist)                     |
| 800A, 600V                                            |
| Radiant tube in shop; RTU in office                   |
| T-5                                                   |
| 2012                                                  |
| \$5,200,000                                           |
| Market                                                |
| \$76,093.01 (2024)                                    |
| Negotiable                                            |
|                                                       |

### **HIGHLIGHTS**

- Freestanding flex-industrial building
- Fully paved site
- Well built-out office over 2 floors
- Sump in the shop
- Heavy power
- Close proximity to the Calgary International Airport

# **FLOOR PLAN**





**Second Floor** 



**Main Floor** 

















# **INTERIOR PHOTOS**









## **EXTERIOR PHOTOS**



#### For more information, please contact:

#### **ZACK DARRAGH**

Vice President Industrial Sales & Leasing D: 403 261 1120 C: 587 437 2595 zack.darragh@cushwake.com

#### **BRENT JOHANNESEN**

Vice President
Industrial Sales & Leasing
D: 403 261 1116
C: 403 589 8600
brent.johannesen@cushwake.com

#### **BRAD PILLING**

Vice President Industrial Sales & Leasing D: 403 261 1121 C: 403 880 1419 brad.pilling@cushwake.com

#### JORDAN LEBLANC

Associate Vice President Industrial Sales & Leasing D: 403 261 1166 C: 403 660 5141 jordan.leblanc@cushwake.com SAM HURL Associate Industrial Sales & Leasing D: 403 261 1115 C: 403 630 7215

sam.hurl@cushwake.com



CUSHMAN & WAKEFIELD ULC 25