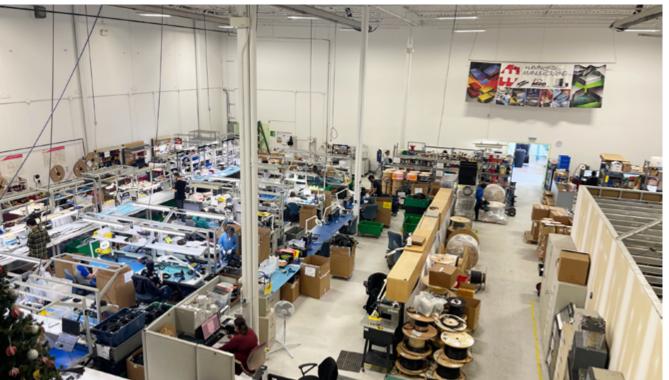

| 800A, 600V                                            |
| Radiant tube in shop; RTU in office                   |
| T-5                                                   |
| 2012                                                  |
| \$5,200,000                                           |
| Market                                                |
| \$76,093.01 (2024)                                    |
| Negotiable                                            |
|                                                       |

### **HIGHLIGHTS**

- Freestanding flex-industrial building
- Fully paved site
- Well built-out office over 2 floors
- Sump in the shop
- Heavy power
- Close proximity to the Calgary International Airport

# **FLOOR PLAN**





**Second Floor** 



**Main Floor** 

















# **INTERIOR PHOTOS**









## **EXTERIOR PHOTOS**



#### For more information, please contact:

#### **ZACK DARRAGH**

Vice President Industrial Sales & Leasing D: 403 261 1120 C: 587 437 2595 zack.darragh@cushwake.com

#### **BRENT JOHANNESEN**

Vice President
Industrial Sales & Leasing
D: 403 261 1116
C: 403 589 8600
brent.johannesen@cushwake.com

#### **BRAD PILLING**

Vice President Industrial Sales & Leasing D: 403 261 1121 C: 403 880 1419 brad.pilling@cushwake.com

#### JORDAN LEBLANC

Associate Vice President Industrial Sales & Leasing D: 403 261 1166 C: 403 660 5141 jordan.leblanc@cushwake.com SAM HURL Associate Industrial Sales & Leasing D: 403 261 1115 C: 403 630 7215

sam.hurl@cushwake.com



CUSHMAN & WAKEFIELD ULC 250 - 6 Ave SW, Suite 2400 Calgary, AB T2P 3H7 cushm