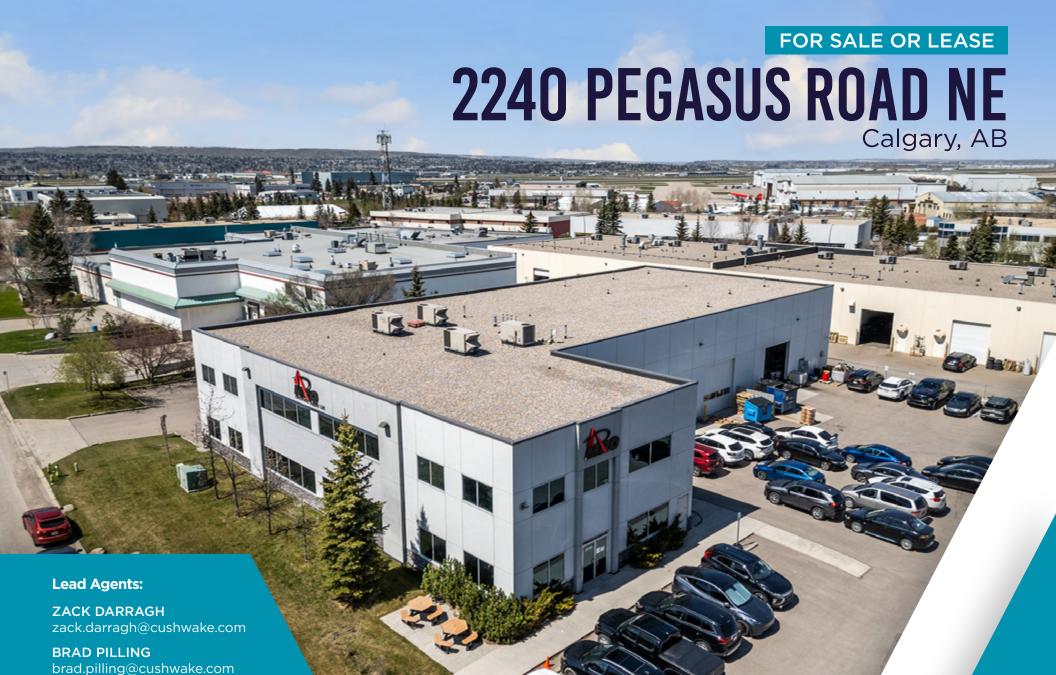

18,475 SF ON 0.92 ACRES

### **PROPERTY DETAILS**

| Pegasus                                               |
|-------------------------------------------------------|
| Plan 8210969, Block 2, Lot 4                          |
| I-G (Industrial General)                              |
| 0.92 acres                                            |
| ± 18,475 sf                                           |
| ± 9,416 sf (over 2 floors)                            |
| ± 9,059 sf                                            |
| 2 (12' x 14') drive-in doors<br>with electric openers |
| 24' clear (to underside of joist)                     |
| 800A, 600V                                            |
| Radiant tube in shop; RTU in office                   |
| T-5                                                   |
| 2012                                                  |
| \$5,200,000                                           |
| Market                                                |
| \$76,093.01 (2024)                                    |
| Negotiable                                            |
|                                                       |

### **HIGHLIGHTS**

- Freestanding flex-industrial building
- Fully paved site
- Well built-out office over 2 floors
- Sump in the shop
- Heavy power
- Close proximity to the Calgary International Airport