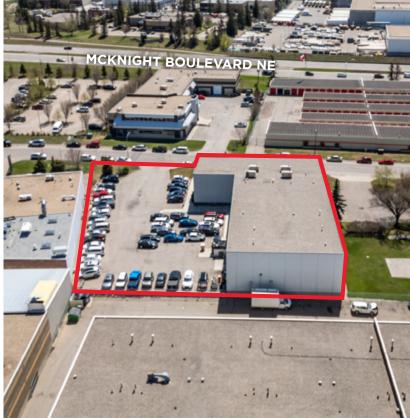

|
| Radiant tube in shop; RTU in office                   |
| T-5                                                   |
| 2012                                                  |
| \$5,200,000                                           |
| Market                                                |
| \$76,093.01 (2024)                                    |
| Negotiable                                            |
|                                                       |

### **HIGHLIGHTS**

- Freestanding flex-industrial building
- Fully paved site
- Well built-out office over 2 floors
- Sump in the shop
- Heavy power
- Close proximity to the Calgary International Airport

# **FLOOR PLAN**





**Second Floor** 



**Main Floor** 

















# **INTERIOR PHOTOS**









## **EXTERIOR PHOTOS**



#### For more information, please contact:

#### **ZACK DARRAGH**

Vice President Industrial Sales & Leasing D: 403 261 1120 C: 587 437 2595 zack.darragh@cushwake.com

#### **BRENT JOHANNESEN**

Vice President
Industrial Sales & Leasing
D: 403 261 1116
C: 403 589 8600
brent.johannesen@cushwake.com

#### **BRAD PILLING**

Vice President Industrial Sales & Leasing D: 403 261 1121 C: 403 880 1419 brad.pilling@cushwake.com

#### JORDAN LEBLANC

Associate Vice President Industrial Sales & Leasing D: 403 261 1166 C: 403 660 5141 jordan.leblanc@cushwake.com SAM HURL Associate Industrial Sales & Leasing D: 403 261 1115 C: 403 630 7215

sam.hurl@cushwake.com



CUSHMAN & WAKEFIELD ULC 250 - 6 Ave SW, Suite 2400 Calgary, AB T2P 3H7 cushmanwakefield.com