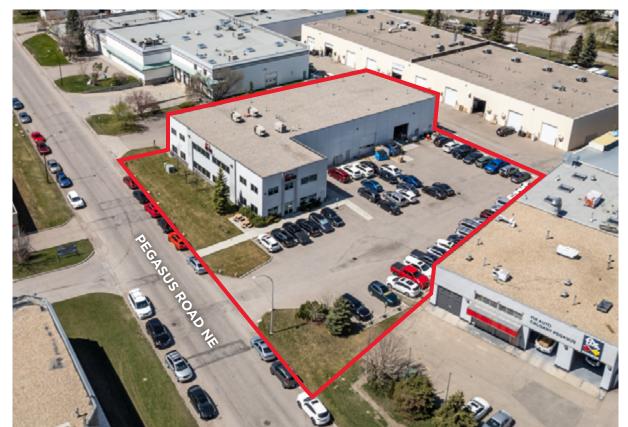

## **EXTERIOR PHOTOS**

18,475 SF ON 0.92 ACRES

### **HIGHLIGHTS**

- Freestanding flex-industrial building
- Fully paved site
- Well built-out office over 2 floors
- Sump in the shop
- Heavy power
- Close proximity to the Calgary International Airport