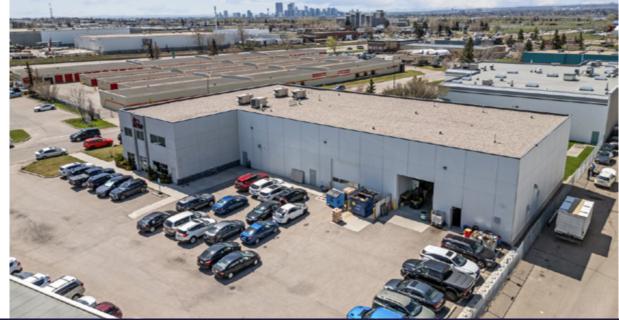

## **EXTERIOR PHOTOS**

### **HIGHLIGHTS**

- Freestanding flex-industrial building
- Fully paved site
- Well built-out office over 2 floors
- Sump in the shop
- Heavy power
- Close proximity to the Calgary International Airport