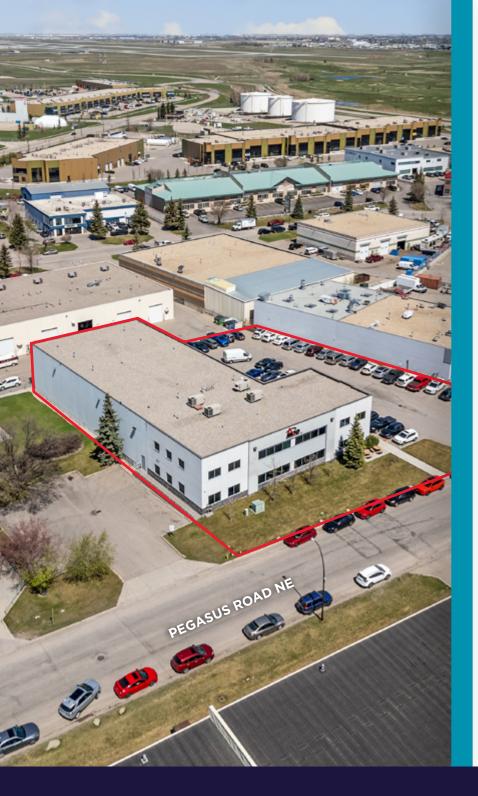

18,475 SF ON 0.92 ACRES

### **PROPERTY DETAILS**

| Pegasus                                               |
|-------------------------------------------------------|
| Plan 8210969, Block 2, Lot 4                          |
| I-G (Industrial General)                              |
| 0.92 acres                                            |
| ± 18,475 sf                                           |
| ± 9,416 sf (over 2 floors)                            |
| ± 9,059 sf                                            |
| 2 (12' x 14') drive-in doors<br>with electric openers |
| 24' clear (to underside of joist)                     |
| 800A, 600V                                            |
| Radiant tube in shop; RTU in office                   |
| T-5                                                   |
| 2012                                                  |
| \$5,200,000                                           |
| Market                                                |
| \$76,093.01 (2024)                                    |
| Negotiable                                            |
|                                                       |

### **HIGHLIGHTS**

- Freestanding flex-industrial building
- Fully paved site
- Well built-out office over 2 floors
- Sump in the shop
- Heavy power
- Close proximity to the Calgary International Airport