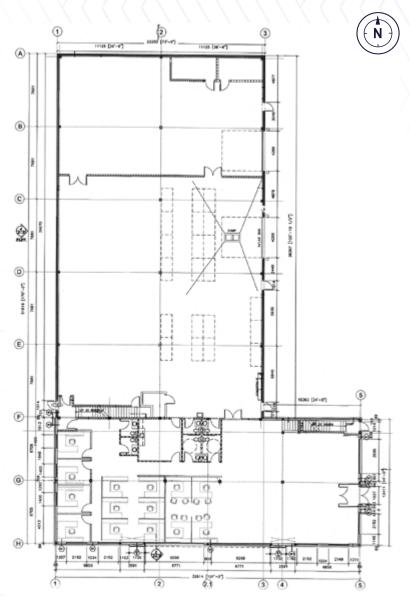

joist)                     |
| 800A, 600V                                            |
| Radiant tube in shop; RTU in office                   |
| T-5                                                   |
| 2012                                                  |
| \$5,200,000                                           |
| Market                                                |
| \$76,093.01 (2024)                                    |
| Negotiable                                            |
|                                                       |

### **HIGHLIGHTS**

- Freestanding flex-industrial building
- Fully paved site
- Well built-out office over 2 floors
- Sump in the shop
- Heavy power
- Close proximity to the Calgary International Airport

# **FLOOR PLAN**





**Second Floor** 



**Main Floor** 

















# **INTERIOR PHOTOS**









## **EXTERIOR PHOTOS**



#### For more information, please contact:

#### **ZACK DARRAGH**

Vice President Industrial Sales & Leasing D: 403 261 1120 C: 587 437 2595 zack.darragh@cushwake.com

#### **BRENT JOHANNESEN**

Vice President
Industrial Sales & Leasing
D: 403 261 1116
C: 403 589 8600
brent.johannesen@cushwake.com

#### **BRAD PILLING**

Vice President Industrial Sales & Leasing D: 403 261 1121 C: 403 880 1419 brad.pilling@cushwake.com

#### JORDAN LEBLANC

Associate Vice President Industrial Sales & Leasing D: 403 261 1166 C: 403 660 5141 jordan.leblanc@cushwake.com SAM HURL Associate Industrial Sales & Leasing D: 403 261 1115 C: 403 630 7215

sam.hurl@cushwake.com



CUSHMAN & WAKEFIELD ULC 250 - 6 Ave SW, Suite 2