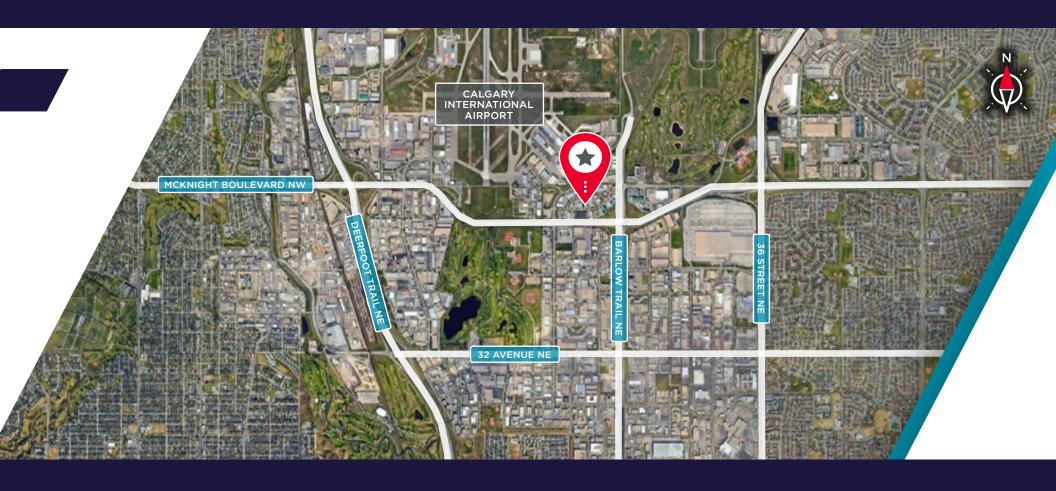

### **HIGHLIGHTS**

- Freestanding flex-industrial building
- Fully paved site
- Well built-out office over 2 floors
- Sump in the shop
- Heavy power
- Close proximity to the Calgary International Airport