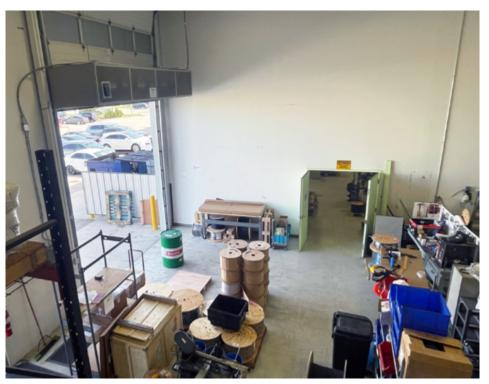

|
| 800A, 600V                                            |
| Radiant tube in shop; RTU in office                   |
| T-5                                                   |
| 2012                                                  |
| \$5,200,000                                           |
| Market                                                |
| \$76,093.01 (2024)                                    |
| Negotiable                                            |
|                                                       |

### **HIGHLIGHTS**

- Freestanding flex-industrial building
- Fully paved site
- Well built-out office over 2 floors
- Sump in the shop
- Heavy power
- Close proximity to the Calgary International Airport

# **FLOOR PLAN**





**Second Floor** 



**Main Floor** 

















# **INTERIOR PHOTOS**









## **EXTERIOR PHOTOS**



#### For more information, please contact:

#### **ZACK DARRAGH**

Vice President Industrial Sales & Leasing D: 403 261 1120 C: 587 437 2595 zack.darragh@cushwake.com

#### **BRENT JOHANNESEN**

Vice President
Industrial Sales & Leasing
D: 403 261 1116
C: 403 589 8600
brent.johannesen@cushwake.com

#### **BRAD PILLING**

Vice President Industrial Sales & Leasing D: 403 261 1121 C: 403 880 1419 brad.pilling@cushwake.com

#### JORDAN LEBLANC

Associate Vice President Industrial Sales & Leasing D: 403 261 1166 C: 403 660 5141 jordan.leblanc@cushwake.com SAM HURL Associate Industrial Sales & Leasing D: 403 261 1115 C: 403 630 7215

sam.hurl@cushwake.com



CUSHMAN & WAKEFIELD ULC 250 - 6 Ave SW, Suite 2400 Calgary, AB T2P 3H7 cus