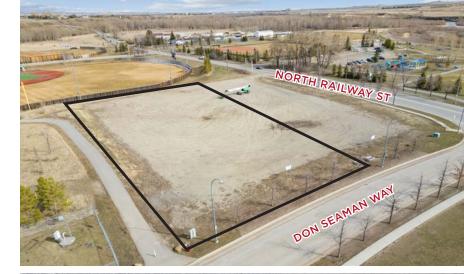

# **261 DON SEAMAN WAY**

## **OKOTOKS, AB**

**District:** Okotoks Business Park

**Legal Description:** Plan 1113529, Block 7, Lot 2

**Zoning:** IBP (Industrial Business Park District)

Site Size: 1.06 acres

Asking Price: \$556,500

Price Per Acre: \$525,000

Availability: Immediate