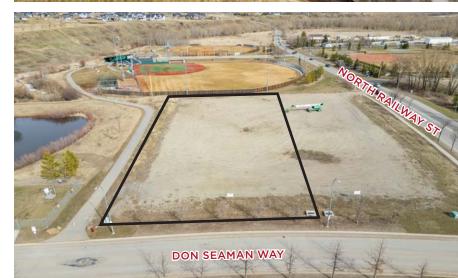

# **265 DON SEAMAN WAY**

## **OKOTOKS, AB**

**District:** Okotoks Business Park

**Legal Description:** Plan 1113529, Block 7, Lot 1

**Zoning:** IBP (Industrial Business Park District)

Site Size: 1.15 acres

Asking Price: \$603,750

Price Per Acre: \$525,000

Availability: Immediate