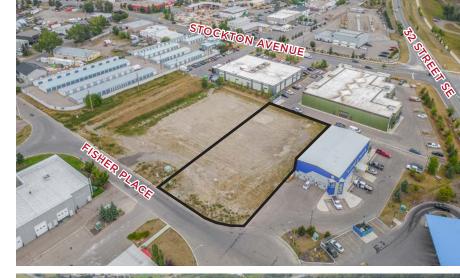

# **86 FISHER PLACE**

## **OKOTOKS, AB**

**District:** Okotoks Business Park

Legal Description: Plan 1013120, Block 8, Lot 11

**Zoning:** IBP (Industrial Business Park District)

Site Size: 0.82 acres

Asking Price: \$410,000

Price Per Acre: \$500,000

Availability: Conditionally sold