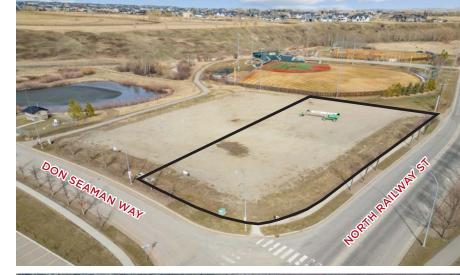

# **261 DON SEAMAN WAY**

## **OKOTOKS, AB**

**District:** Okotoks Business Park

**Legal Description:** Plan 1113529, Block 7, Lot 2

**Zoning:** IBP (Industrial Business Park District)

Site Size: 1.06 acres

Asking Price: \$556,500

Price Per Acre: \$525,000

# **265 DON SEAMAN WAY**

## **OKOTOKS, AB**

**District:** Okotoks Business Park

**Legal Description:** Plan 1113529, Block 7, Lot 1

**Zoning:** IBP (Industrial Business Park District)

Site Size: 1.15 acres

Asking Price: \$603,750

Price Per Acre: \$525,000