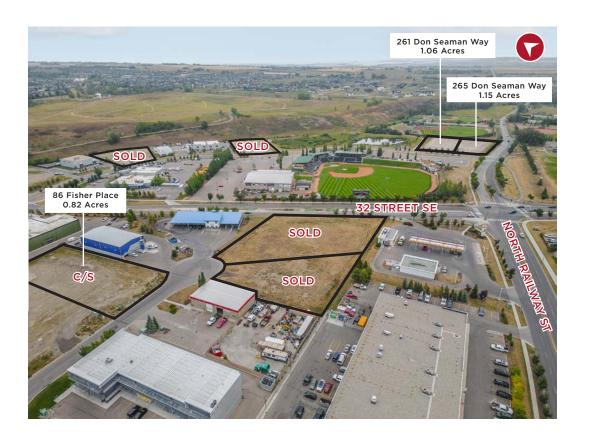

## **AVAILABLE LOTS**

| ADDRESS               | LEGAL DESCRIPTION             | SIZE       | PRICE PER ACRE | ASKING PRICE |
|-----------------------|-------------------------------|------------|----------------|--------------|
| 86 Fisher Place - C/S | Plan 1013120, Block 8, Lot 11 | 0.82 acres | \$500,000      | \$410,000    |
| 261 Don Seaman Way    | Plan 1113529, Block 7, Lot 2  | 1.06 acres | \$525,000      | \$556,500    |
| 265 Don Seaman Way    | Plan 1113529, Block 7, Lot 1  | 1.15 acres | \$525,000      | \$603,750    |

# **86 FISHER PLACE**

## **OKOTOKS, AB**

**District:** Okotoks Business Park

Legal Description: Plan 1013120, Block 8, Lot 11

**Zoning:** IBP (Industrial Business Park District)

Site Size: 0.82 acres

Asking Price: \$410,000

Price Per Acre: \$500,000

# **261 DON SEAMAN WAY**

## **OKOTOKS, AB**

**District:** Okotoks Business Park

**Legal Description:** Plan 1113529, Block 7, Lot 2

**Zoning:** IBP (Industrial Business Park District)

Site Size: 1.06 acres

Asking Price: \$556,500

Price Per Acre: \$525,000

# **265 DON SEAMAN WAY**

## **OKOTOKS, AB**

**District:** Okotoks Business Park

**Legal Description:** Plan 1113529, Block 7, Lot 1

**Zoning:** IBP (Industrial Business Park District)

Site Size: 1.15 acres

Asking Price: \$603,750

Price Per Acre: \$525,000