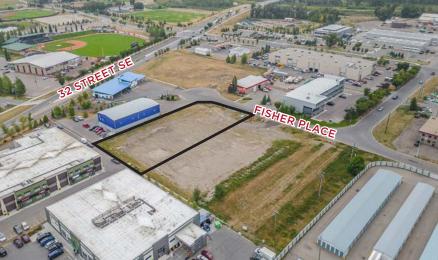

# **261 DON SEAMAN WAY**

## **OKOTOKS, AB**

**District:** Okotoks Business Park

**Legal Description:** Plan 1113529, Block 7, Lot 2

**Zoning:** IBP (Industrial Business Park District)

Site Size: 1.06 acres

Asking Price: \$556,500

Price Per Acre: \$525,000

Availability: Immediate