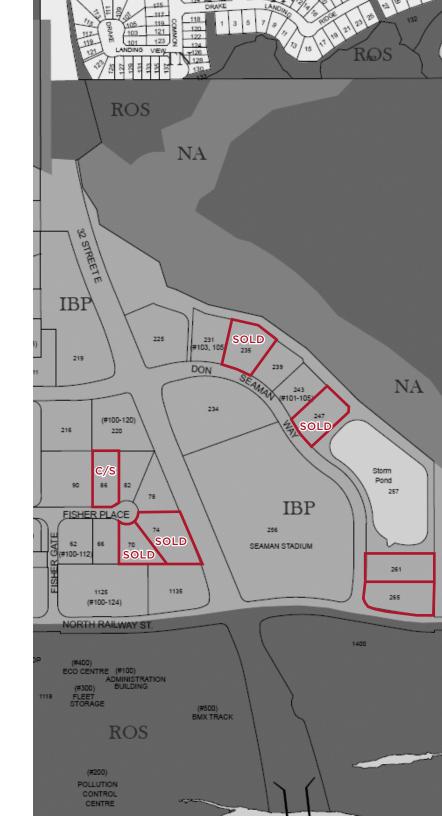

## **AVAILABLE LOTS**

| ADDRESS               | LEGAL DESCRIPTION             | SIZE       | PRICE PER ACRE | ASKING PRICE |
|-----------------------|-------------------------------|------------|----------------|--------------|
| 86 Fisher Place - C/S | Plan 1013120, Block 8, Lot 11 | 0.82 acres | \$500,000      | \$410,000    |
| 261 Don Seaman Way    | Plan 1113529, Block 7, Lot 2  | 1.06 acres | \$525,000      | \$556,500    |
| 265 Don Seaman Way    | Plan 1113529, Block 7, Lot 1  | 1.15 acres | \$525,000      | \$603,750    |

# **86 FISHER PLACE**

# **261 DON SEAMAN WAY**

# **265 DON SEAMAN WAY**