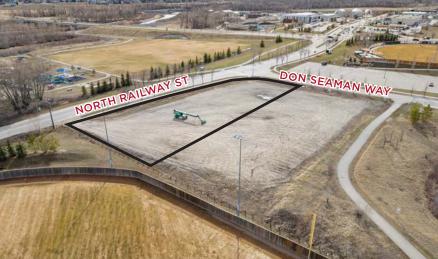

# **261 DON SEAMAN WAY**

## **OKOTOKS, AB**

**District:** Okotoks Business Park

**Legal Description:** Plan 1113529, Block 7, Lot 2

**Zoning:** IBP (Industrial Business Park District)

Site Size: 1.06 acres

Asking Price: \$556,500

Price Per Acre: \$525,000

# **265 DON SEAMAN WAY**

## **OKOTOKS, AB**

**District:** Okotoks Business Park

**Legal Description:** Plan 1113529, Block 7, Lot 1

**Zoning:** IBP (Industrial Business Park District)

Site Size: 1.15 acres

Asking Price: \$603,750

Price Per Acre: \$525,000