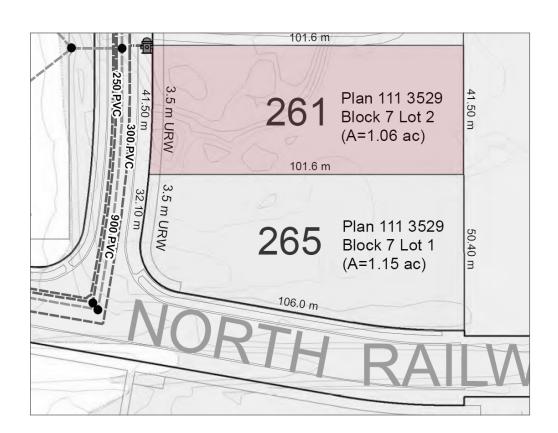

## **AVAILABLE LOTS**

| ADDRESS               | LEGAL DESCRIPTION             | SIZE       | PRICE PER ACRE | ASKING PRICE |
|-----------------------|-------------------------------|------------|----------------|--------------|
| 86 Fisher Place - C/S | Plan 1013120, Block 8, Lot 11 | 0.82 acres | \$500,000      | \$410,000    |
| 261 Don Seaman Way    | Plan 1113529, Block 7, Lot 2  | 1.06 acres | \$525,000      | \$556,500    |
| 265 Don Seaman Way    | Plan 1113529, Block 7, Lot 1  | 1.15 acres | \$525,000      | \$603,750    |

## **OKOTOKS, AB**

**District:** Okotoks Business Park

**Legal Description:** Plan 1113529, Block 7, Lot 2

**Zoning:** IBP (Industrial Business Park District)

Site Size: 1.06 acres

Asking Price: \$556,500

Price Per Acre: \$525,000

Availability: Immediate

## **OKOTOKS, AB**

**District:** Okotoks Business Park

**Legal Description:** Plan 1113529, Block 7, Lot 1

**Zoning:** IBP (Industrial Business Park District)

Site Size: 1.15 acres

Asking Price: \$603,750

Price Per Acre: \$525,000