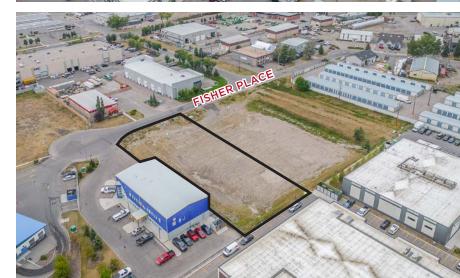

# **265 DON SEAMAN WAY**

## **OKOTOKS, AB**

**District:** Okotoks Business Park

**Legal Description:** Plan 1113529, Block 7, Lot 1

**Zoning:** IBP (Industrial Business Park District)

Site Size: 1.15 acres

Asking Price: \$603,750

Price Per Acre: \$525,000

Availability: Immediate