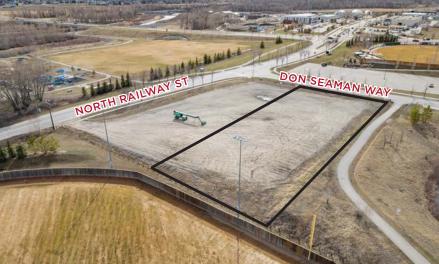

# **261 DON SEAMAN WAY**

## **OKOTOKS, AB**

**District:** Okotoks Business Park

**Legal Description:** Plan 1113529, Block 7, Lot 2

**Zoning:** IBP (Industrial Business Park District)

Site Size: 1.06 acres

Asking Price: \$556,500

Price Per Acre: \$525,000

Availability: Immediate

# **265 DON SEAMAN WAY**

## **OKOTOKS, AB**

**District:** Okotoks Business Park

**Legal Description:** Plan 1113529, Block 7, Lot 1

**Zoning:** IBP (Industrial Business Park District)

Site Size: 1.15 acres

Asking Price: \$603,750

Price Per Acre: \$525,000