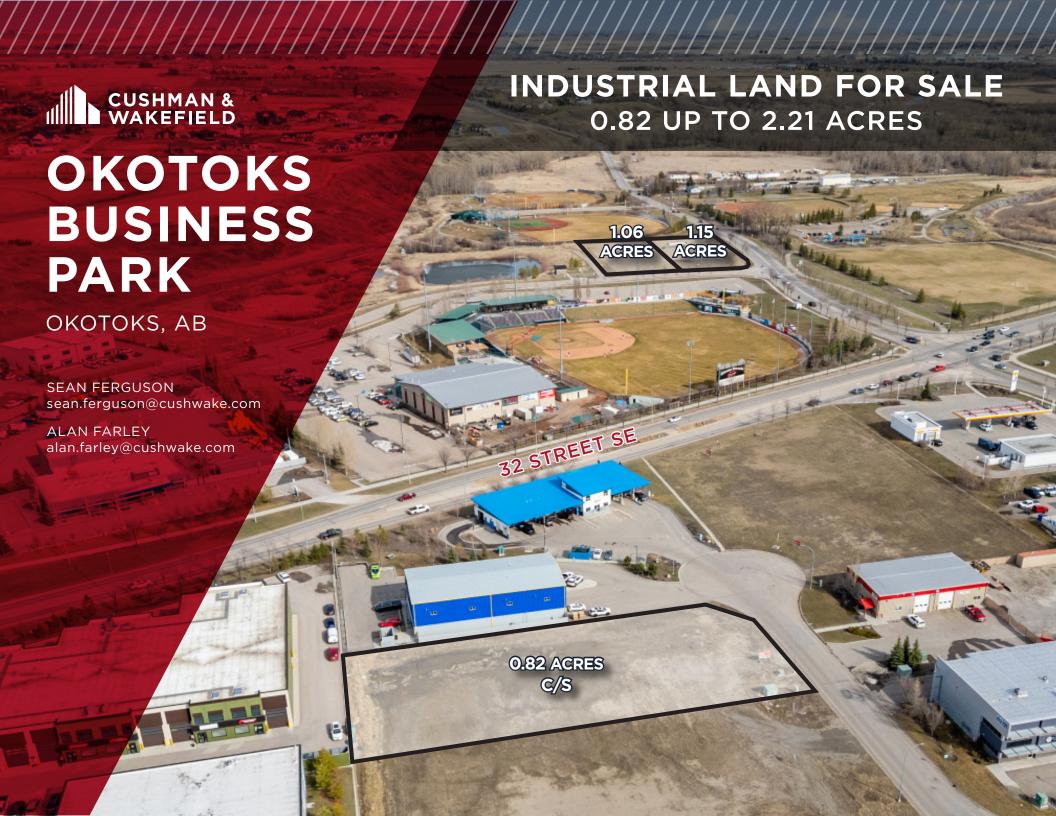

# **PROPERTY DETAILS**

**District:** Okotoks Business Park

**Zoning:** IBP (Industrial Business Park District)

Site Sizes: 0.82 up to 2.21 acres

**Availability** Immediate

## **AVAILABLE LOTS**

| ADDRESS               | LEGAL DESCRIPTION             | SIZE       | PRICE PER ACRE | ASKING PRICE |
|-----------------------|-------------------------------|------------|----------------|--------------|
| 86 Fisher Place - C/S | Plan 1013120, Block 8, Lot 11 | 0.82 acres | \$500,000      | \$410,000    |
| 261 Don Seaman Way    | Plan 1113529, Block 7, Lot 2  | 1.06 acres | \$525,000      | \$556,500    |
| 265 Don Seaman Way    | Plan 1113529, Block 7, Lot 1  | 1.15 acres | \$525,000      | \$603,750    |