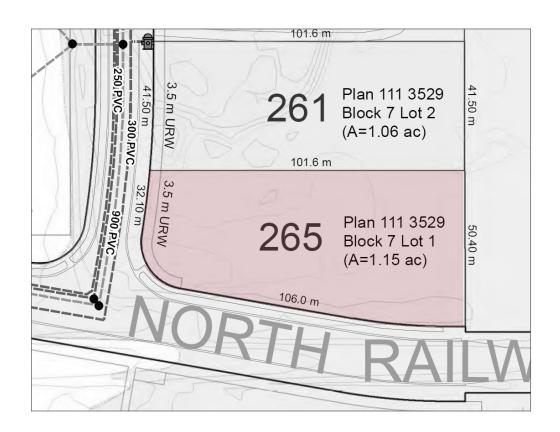

## **AVAILABLE LOTS**

| ADDRESS               | LEGAL DESCRIPTION             | SIZE       | PRICE PER ACRE | ASKING PRICE |
|-----------------------|-------------------------------|------------|----------------|--------------|
| 86 Fisher Place - C/S | Plan 1013120, Block 8, Lot 11 | 0.82 acres | \$500,000      | \$410,000    |
| 261 Don Seaman Way    | Plan 1113529, Block 7, Lot 2  | 1.06 acres | \$525,000      | \$556,500    |
| 265 Don Seaman Way    | Plan 1113529, Block 7, Lot 1  | 1.15 acres | \$525,000      | \$603,750    |

# **261 DON SEAMAN WAY**

## **OKOTOKS, AB**

**District:** Okotoks Business Park

**Legal Description:** Plan 1113529, Block 7, Lot 2

**Zoning:** IBP (Industrial Business Park District)

Site Size: 1.06 acres

Asking Price: \$556,500

Price Per Acre: \$525,000

Availability: Immediate

# **265 DON SEAMAN WAY**

## **OKOTOKS, AB**

**District:** Okotoks Business Park

**Legal Description:** Plan 1113529, Block 7, Lot 1

**Zoning:** IBP (Industrial Business Park District)

Site Size: 1.15 acres

Asking Price: \$603,750

Price Per Acre: \$525,000