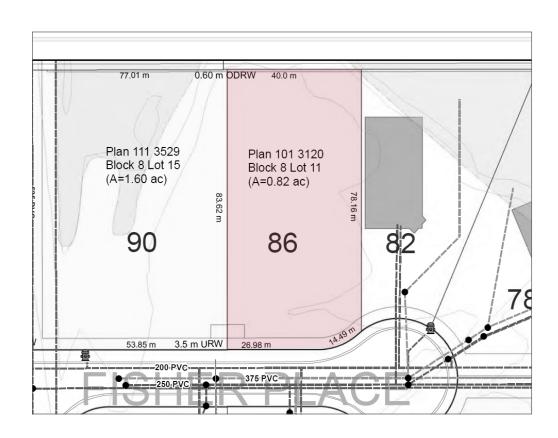

# **86 FISHER PLACE**

## **OKOTOKS, AB**

**District:** Okotoks Business Park

Legal Description: Plan 1013120, Block 8, Lot 11

**Zoning:** IBP (Industrial Business Park District)

Site Size: 0.82 acres

Asking Price: \$410,000

Price Per Acre: \$500,000