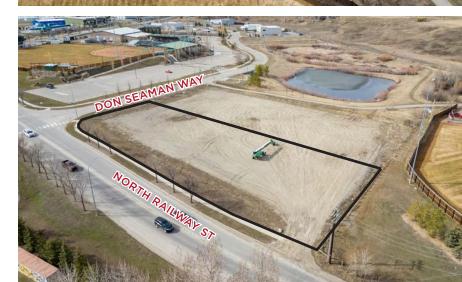

# **261 DON SEAMAN WAY**

## **OKOTOKS, AB**

**District:** Okotoks Business Park

**Legal Description:** Plan 1113529, Block 7, Lot 2

**Zoning:** IBP (Industrial Business Park District)

Site Size: 1.06 acres

Asking Price: \$556,500

Price Per Acre: \$525,000

# **265 DON SEAMAN WAY**

## **OKOTOKS, AB**

**District:** Okotoks Business Park

**Legal Description:** Plan 1113529, Block 7, Lot 1

**Zoning:** IBP (Industrial Business Park District)

Site Size: 1.15 acres

Asking Price: \$603,750

Price Per Acre: \$525,000