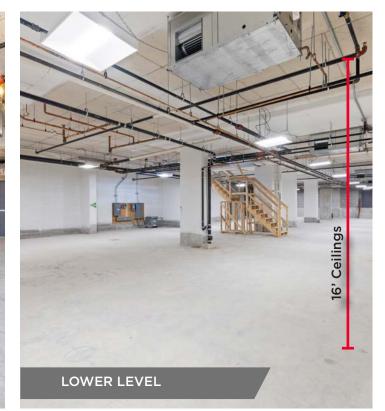

## HIGHLIGHTS

- Fronting onto the greenspace outside of the development fronting on Dufferin
- Bright open space with floor to ceiling windows with exceptional 16' ceiling heights
- Ability to lease a smaller format ground floor space or larger lower level space with ground floor access
- Newly renovated space
- Perfect for health & wellness and fitness uses
- Potential to use exterior space
- Situated at the base of a newly constructed mixed-use vibrant development featuring over 500 housing units directly on site

### Lower Lever