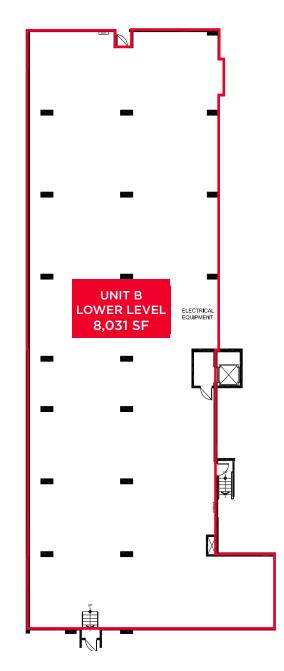

### Lower Lever

## 2. GROUND FLOOR UNIT B & LOWER LEVEL -9,313 SF / \$2,000,000

Ground Floor

Lower Level

# UNIT SIZE PRICE 1. Ground Floor Unit A 2,038 SF \$1,300,000 2. Ground Floor Unit B & Lower Level 9,313 SF \$2,000,000 3. Entire Space 11,351 SF \$3,000,000