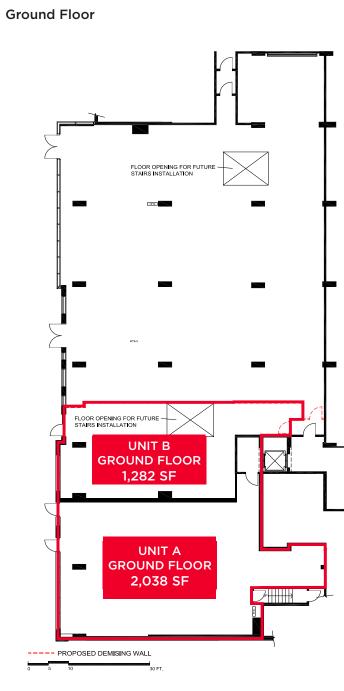

## 1. GROUND FLOOR UNIT A - 2,038 SF / \$1,300,000

# UNIT SIZE PRICE 1. Ground Floor Unit A 2,038 SF \$1,300,000 2. Ground Floor Unit B & Lower Level 9,313 SF \$2,000,000 3. Entire Space 11,351 SF \$3,000,000