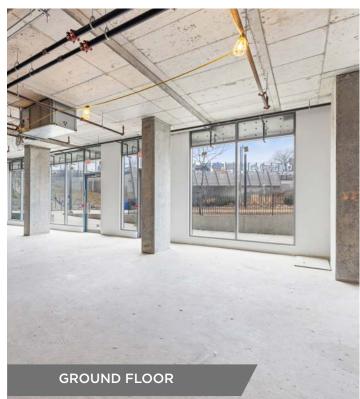

## 3. ENTIRE SPACE - 11,351 SF / \$3,000,000

**Ground Floor** 

Lower Level

## INTERIOR PHOTOS

- Bar Prima 1.
- 2. Bather
- вмо 3.
- Bom Dia Café & Bake 4.
- 5. Boogie
- **Craigs Cookies** 6.
- Death & Taxes Free H 7.
- 8. Fix Coffee + Bikes
- Florette 9.
- 10. FreshCo
- G Mercato Italian Kite 11. **Gladstone House**
- 12. J's Steak Frites
- 13. Metro
- Motiv Pilates 14.
- 15. Neon Tiger
- 16. One More Round Box
- 17. Paik's Bakes