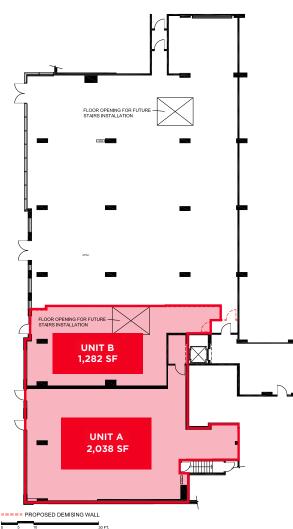

# UNIT SIZE PRICE 1. Ground Floor Unit A 2,038 SF \$1,300,000 2. Ground Floor Unit B & Lower Level 9,313 SF \$2,000,000 3. Entire Space 11,351 SF \$3,000,000

## 1. GROUND FLOOR UNIT A - 2,038 SF / \$1,300,000