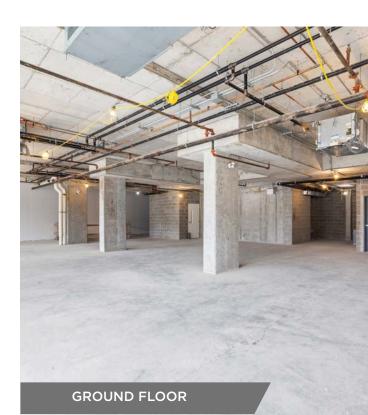

## INTERIOR PHOTOS

## 3. ENTIRE SPACE - 11,351 SF / \$3,000,000

**Ground Floor** 

Lower Level

## INTERIOR PHOTOS

- Bar Prima 1.
- 2. Bather
- вмо 3.
- Bom Dia Café & Bake 4.
- 5. Boogie
- **Craigs Cookies** 6.
- Death & Taxes Free H 7.
- 8. Fix Coffee + Bikes
- Florette 9.
- 10. FreshCo
- G Mercato Italian Kite 11. **Gladstone House**
- 12. J's Steak Frites
- 13. Metro
- Motiv Pilates 14.
- 15. Neon Tiger
- 16. One More Round Box
- 17. Paik's Bakes