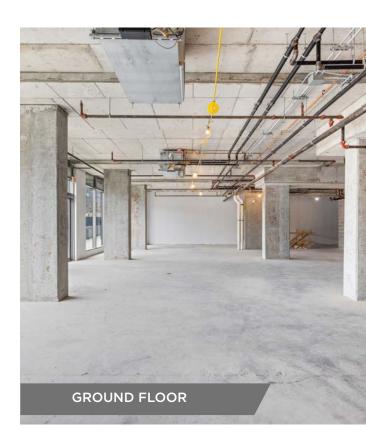

onto the greenspace outside of the development fronting on Dufferin
- Bright open space with floor to ceiling windows with exceptional 16' ceiling heights
- Ability to lease a smaller format ground floor space or larger lower level space with ground floor access
- Newly renovated space
- Perfect for health & wellness and fitness uses
- Potential to use exterior space
- Situated at the base of a newly constructed mixed-use vibrant development featuring over 500 housing units directly on site





# BUILDING DEMISING OPTIONS SUMMARY



# UNIT SIZE PRICE 1. Ground Floor Unit A 2,038 SF \$1,300,000 2. Ground Floor Unit B & Lower Level 9,313 SF \$2,000,000 3. Entire Space 11,351 SF \$3,000,000





### Lower Lever





## 1. GROUND FLOOR UNIT A - 2,038 SF / \$1,300,000





## INTERIOR PHOTOS











## 2. GROUND FLOOR UNIT B & LOWER LEVEL -9,313 SF / \$2,000,000



Ground Floor



Lower Level



## INTERIOR PHOTOS











## 3. ENTIRE SPACE - 11,351 SF / \$3,000,000



**Ground Floor** 



Lower Level



## INTERIOR PHOTOS













- Bar Prima 1.
- 2. Bather
- вмо 3.
- Bom Dia Café & Bake 4.
- 5. Boogie
- **Craigs Cookies** 6.
- Death & Taxes Free H 7.
- 8. Fix Coffee + Bikes
- Florette 9.
- 10. FreshCo
- G Mercato Italian Kite 11. **Gladstone House**
- 12. J's Steak Frites
- 13. Metro
- Motiv Pilates 14.
- 15. Neon Tiger
- 16. One More Round Box
- 17. Paik's Bakes

- 450 Dufferin St 1.
- 2. 31 Gladstone Ave
- 3. 1266 Queen St W
- 6 Noble St 4.



Population 221,057



**Daytime Population** 335,602



**Total Households** 112,428



Avg. Household Income 118,047.5

#