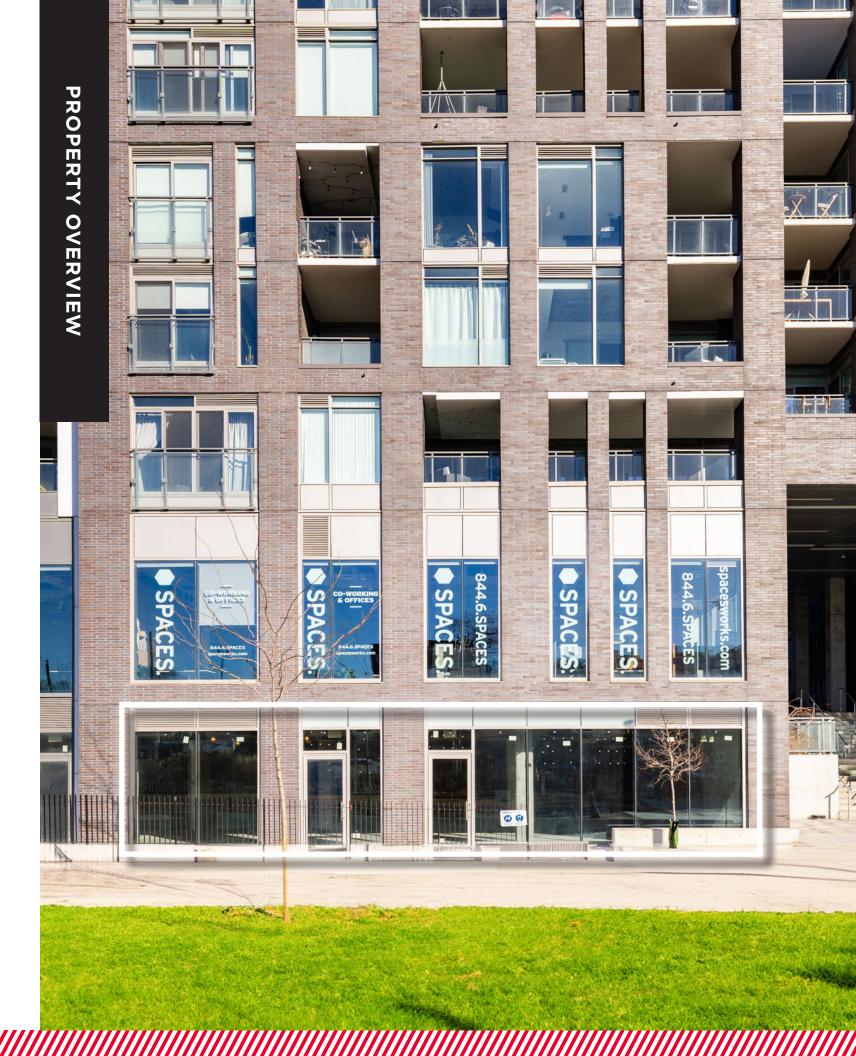

# **WELCOME TO** 11 PEEL AVENUE

CUSHMAN & WAKEFIELD

11 Peel Avenue is surrounded by amenities, restaurants, shopping & nightlife, and is located in one of Toronto's most dynamic urban neighbourhoods. A Smarttrack station is set to be built within a 5 minute walk on Sudbury Street, and existing 501 streetcar stop on it's doorstep offers unrivaled connectivity to various neighbourhoods throughout the city. Located at the ground level of a 500+ unit mixed-use development, the area is continuing to experience exponential residential growth making it an ideal opportunity for a variety of retail uses including, fitness, brewery, or a full-service restaurant.

## HIGHLIGHTS

- Fronting onto the greenspace outside of the development fronting on Dufferin
- Bright open space with floor to ceiling windows with exceptional 16' ceiling heights
- Ability to lease a smaller format ground floor space or larger lower level space with ground floor access
- Newly renovated space
- Perfect for health & wellness and fitness uses
- Potential to use exterior space
- Situated at the base of a newly constructed mixed-use vibrant development featuring over 500 housing units directly on site