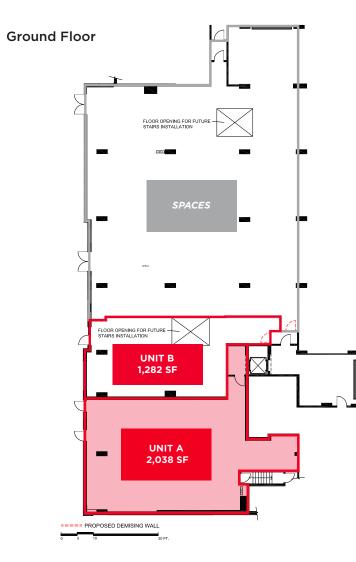

## 3. ENTIRE SPACE - 11,351 SF / \$3,000,000

**Ground Floor** 

Lower Level

# UNIT SIZE PRICE 1. Ground Floor Unit A 2,038 SF \$1,300,000 2. Ground Floor Unit B & Lower Level 9,313 SF \$2,000,000 3. Entire Space 11,351 SF \$3,000,000