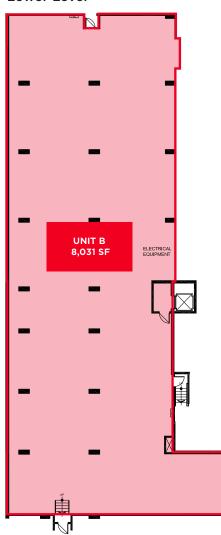

# UNIT SIZE PRICE 1. Ground Floor Unit A 2,038 SF \$1,300,000 2. Ground Floor Unit B & Lower Level 9,313 SF \$2,000,000 3. Entire Space 11,351 SF \$3,000,000

### Lower Lever

## 2. GROUND FLOOR UNIT B & LOWER LEVEL -9,313 SF / \$2,000,000

Ground Floor

Lower Level