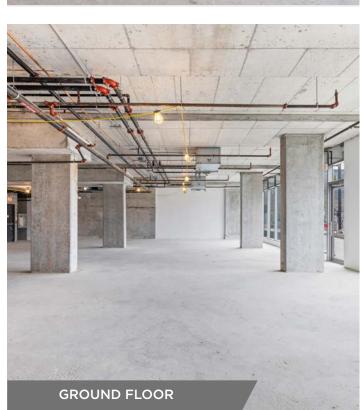

## 3. ENTIRE SPACE - 11,351 SF / \$3,000,000

**Ground Floor** 

Lower Level

## INTERIOR PHOTOS

- Bar Prima 1.
- 2. Bather
- вмо 3.
- Bom Dia Café & Bake 4.
- 5. Boogie
- **Craigs Cookies** 6.
- Death & Taxes Free H 7.
- 8. Fix Coffee + Bikes
- Florette 9.
- 10. FreshCo
- G Mercato Italian Kite 11. **Gladstone House**
- 12. J's Steak Frites
- 13. Metro
- Motiv Pilates 14.
- 15. Neon Tiger
- 16. One More Round Box
- 17. Paik's Bakes