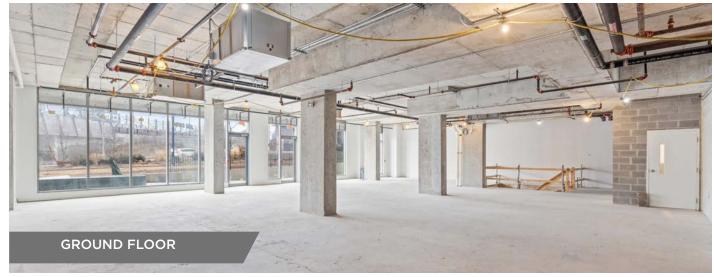

t open space with floor to ceiling windows with exceptional 16' ceiling heights
- Ability to lease a smaller format ground floor space or larger lower level space with ground floor access
- Newly renovated space
- Perfect for health & wellness and fitness uses
- Potential to use exterior space
- Situated at the base of a newly constructed mixed-use vibrant development featuring over 500 housing units directly on site





# BUILDING DEMISING OPTIONS SUMMARY



# UNIT SIZE PRICE 1. Ground Floor Unit A 2,038 SF \$1,300,000 2. Ground Floor Unit B & Lower Level 9,313 SF \$2,000,000 3. Entire Space 11,351 SF \$3,000,000





### Lower Lever





## 1. GROUND FLOOR UNIT A - 2,038 SF / \$1,300,000





## INTERIOR PHOTOS











## 2. GROUND FLOOR UNIT B & LOWER LEVEL -9,313 SF / \$2,000,000



Ground Floor



Lower Level



## INTERIOR PHOTOS











## 3. ENTIRE SPACE - 11,351 SF / \$3,000,000



**Ground Floor** 



Lower Level



## INTERIOR PHOTOS













- Bar Prima 1.
- 2. Bather
- вмо 3.
- Bom Dia Café & Bake 4.
- 5. Boogie
- **Craigs Cookies** 6.
- Death & Taxes Free H 7.
- 8. Fix Coffee + Bikes
- Florette 9.
- 10. FreshCo
- G Mercato Italian Kite 11. **Gladstone House**
- 12. J's Steak Frites
- 13. Metro
- Motiv Pilates 14.
- 15. Neon Tiger
- 16. One More Round Box
- 17. Paik's Bakes

- 450 Dufferin St 1.
- 2. 31 Gladstone Ave
- 3. 1266 Queen St W
- 6 Noble St 4.



Population 221,057



**Daytime Population** 335,602



**Total Households** 112,428



Avg. Household Income 118,047.5

## **NEIGHBOURHOOD** AMENITIES

|          | 18. | Island Foods         |
|-