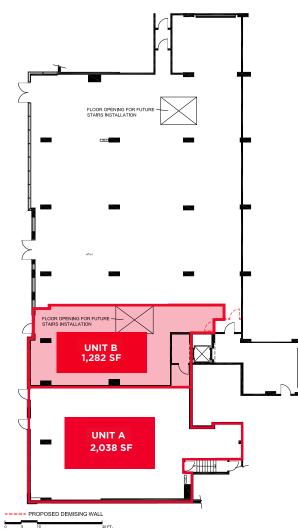

# BUILDING DEMISING OPTIONS SUMMARY

# UNIT SIZE PRICE 1. Ground Floor Unit A 2,038 SF \$1,300,000 2. Ground Floor Unit B & Lower Level 9,313 SF \$2,000,000 3. Entire Space 11,351 SF \$3,000,000

## 1. GROUND FLOOR UNIT A - 2,038 SF / \$1,300,000