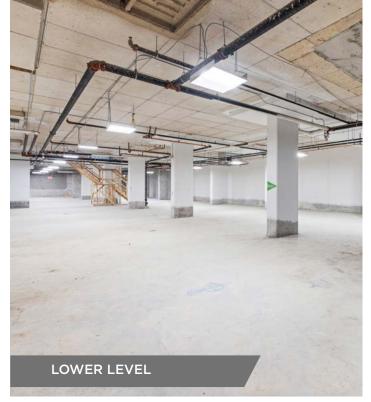

### Lower Lever

## 2. GROUND FLOOR UNIT B & LOWER LEVEL -9,313 SF / \$2,000,000

Ground Floor

Lower Level

## 3. ENTIRE SPACE - 11,351 SF / \$3,000,000

**Ground Floor** 

Lower Level