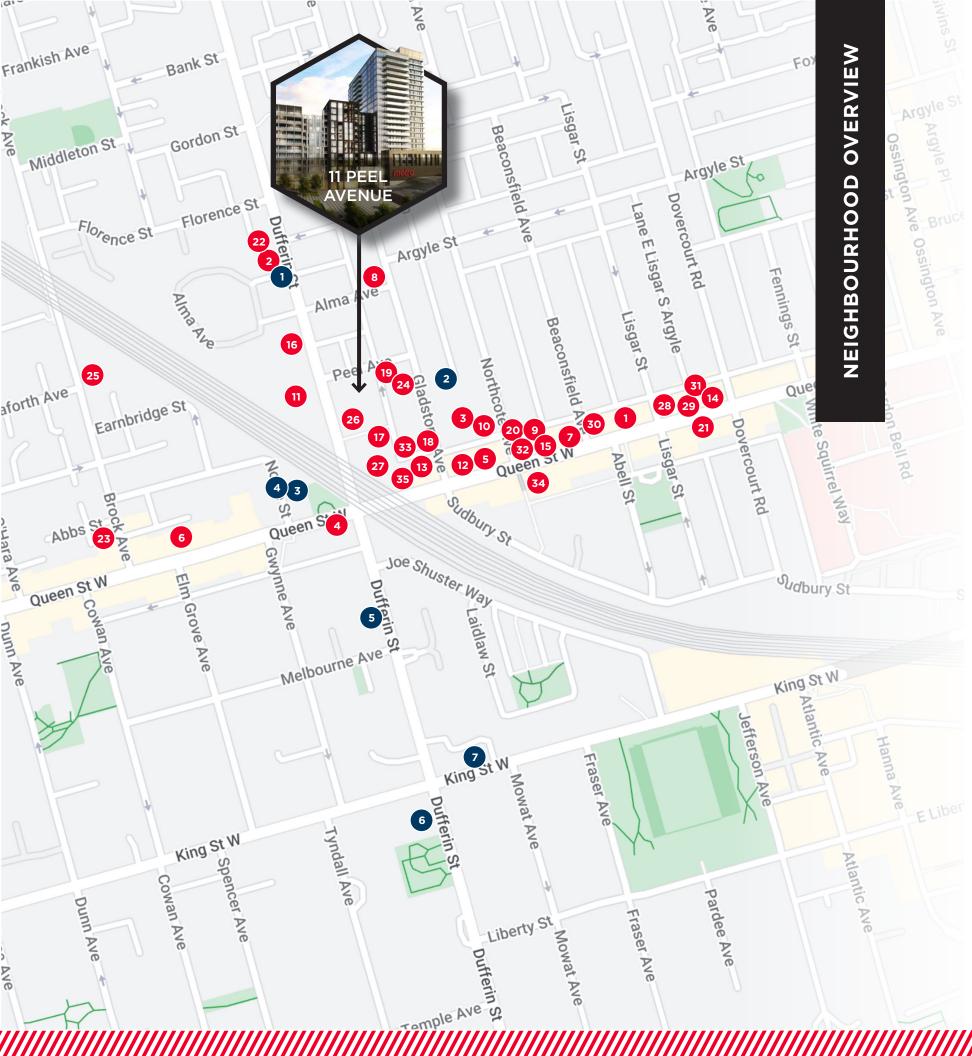

## INTERIOR PHOTOS

- Bar Prima 1.
- 2. Bather
- вмо 3.
- Bom Dia Café & Bake 4.
- 5. Boogie
- **Craigs Cookies** 6.
- Death & Taxes Free H 7.
- 8. Fix Coffee + Bikes
- Florette 9.
- 10. FreshCo
- G Mercato Italian Kite 11. **Gladstone House**
- 12. J's Steak Frites
- 13. Metro
- Motiv Pilates 14.
- 15. Neon Tiger
- 16. One More Round Box
- 17. Paik's Bakes

- 450 Dufferin St 1.
- 2. 31 Gladstone Ave
- 3. 1266 Queen St W
- 6 Noble St 4.

Population 221,057

**Daytime Population** 335,602

**Total Households** 112,428

Avg. Household Income 118,047.5

## **NEIGHBOURHOOD** AMENITIES

|          | 18. | Island Foods         |
|----------|-----|----------------------|
|          | 19. | Pavilion             |
|          | 20. | Pizzaiolo            |
| ery      | 21. | Rexall               |
|          | 22. | Rooms Coffee         |
|          | 23. | Sam James Coffee Bar |
| louse    | 24. | Smythe               |
|          | 25. | SOMA chocolatemaker  |
|          | 26. | Spaces               |
|          | 27. | Starbucks            |
| chen and | 28. | The Burger's Priest  |
|          | 29. | The Dog & Bear Pub   |
|          | 30. | The Drake            |
|          | 31. | The Good Son         |
|          | 32. | The Goods            |
|          | 33. | The Running Physio   |
| ing      | 34. | Tim Hortons          |
|          | 35. | Wine Shop            |

## **INCOMING** DEVELOPMENTS

- 340 Dufferin St 5.
- 1221 King St W 6.
- 1182 King St W 7.