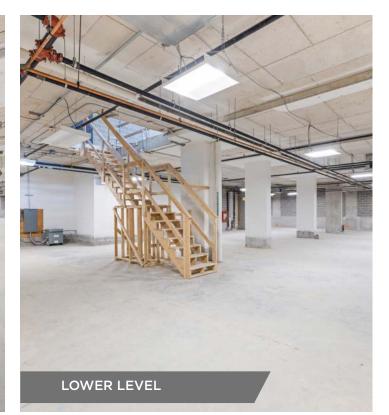

16' ceiling heights
- Ability to lease a smaller format ground floor space or larger lower level space with ground floor access
- Newly renovated space
- Perfect for health & wellness and fitness uses
- Potential to use exterior space
- Situated at the base of a newly constructed mixed-use vibrant development featuring over 500 housing units directly on site





# BUILDING DEMISING OPTIONS SUMMARY



# UNIT SIZE PRICE 1. Ground Floor Unit A 2,038 SF \$1,300,000 2. Ground Floor Unit B & Lower Level 9,313 SF \$2,000,000 3. Entire Space 11,351 SF \$3,000,000





### Lower Lever





## 1. GROUND FLOOR UNIT A - 2,038 SF / \$1,300,000





## INTERIOR PHOTOS











## 2. GROUND FLOOR UNIT B & LOWER LEVEL -9,313 SF / \$2,000,000



Ground Floor



Lower Level



## INTERIOR PHOTOS











## 3. ENTIRE SPACE - 11,351 SF / \$3,000,000



**Ground Floor** 



Lower Level



## INTERIOR PHOTOS













- Bar Prima 1.
- 2. Bather
- вмо 3.
- Bom Dia Café & Bake 4.
- 5. Boogie
- **Craigs Cookies** 6.
- Death & Taxes Free H 7.
- 8. Fix Coffee + Bikes
- Florette 9.
- 10. FreshCo
- G Mercato Italian Kite 11. **Gladstone House**
- 12. J's Steak Frites
- 13. Metro
- Motiv Pilates 14.
- 15. Neon Tiger
- 16. One More Round Box
- 17. Paik's Bakes

- 450 Dufferin St 1.
- 2. 31 Gladstone Ave
- 3. 1266 Queen St W
- 6 Noble St 4.



Population 221,057



**Daytime Population** 335,602



**Total Households** 112,428



Avg. Household Income 118,047.5

## **NEIGHBOURHOOD** AMENITIES

|          | 18. | Island Foods         |
|----------|-----|----------------------|
|          | 19. |