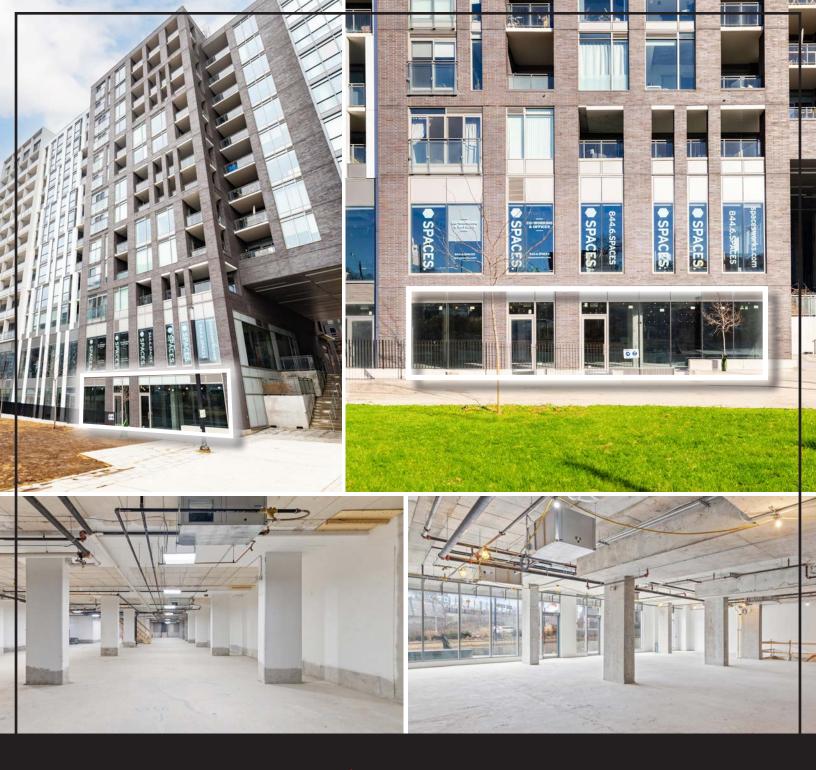

# **11 PEEL AVENUE**

Toronto, ON

Multi-Level Retail Condo Units For Sale or Lease Queen St W & Dufferin St

# **WELCOME TO** 11 PEEL AVENUE

CUSHMAN & WAKEFIELD

11 Peel Avenue is surrounded by amenities, restaurants, shopping & nightlife, and is located in one of Toronto's most dynamic urban neighbourhoods. A Smarttrack station is set to be built within a 5 minute walk on Sudbury Street, and existing 501 streetcar stop on it's doorstep offers unrivaled connectivity to various neighbourhoods throughout the city. Located at the ground level of a 500+ unit mixed-use development, the area is continuing to experience exponential residential growth making it an ideal opportunity for a variety of retail uses including, fitness, brewery, or a full-service restaurant.

## HIGHLIGHTS

- Fronting onto the greenspace outside of the development fronting on Dufferin
- Bright open space with floor to ceiling windows with exceptional 16' ceiling heights
- Ability to lease a smaller format ground floor space or larger lower level space with ground floor access
- Newly renovated space
- Perfect for health & wellness and fitness uses
- Potential to use exterior space
- Situated at the base of a newly constructed mixed-use vibrant development featuring over 500 housing units directly on site