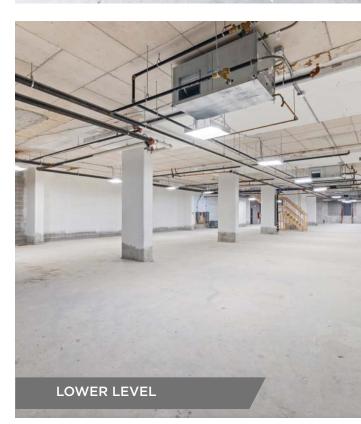

onal 16' ceiling heights
- Ability to lease a smaller format ground floor space or larger lower level space with ground floor access
- Newly renovated space
- Perfect for health & wellness and fitness uses
- Potential to use exterior space
- Situated at the base of a newly constructed mixed-use vibrant development featuring over 500 housing units directly on site





# BUILDING DEMISING OPTIONS SUMMARY



# UNIT SIZE PRICE 1. Ground Floor Unit A 2,038 SF \$1,300,000 2. Ground Floor Unit B & Lower Level 9,313 SF \$2,000,000 3. Entire Space 11,351 SF \$3,000,000





### Lower Lever





## 1. GROUND FLOOR UNIT A - 2,038 SF / \$1,300,000





## INTERIOR PHOTOS











## 2. GROUND FLOOR UNIT B & LOWER LEVEL -9,313 SF / \$2,000,000



Ground Floor



Lower Level



## INTERIOR PHOTOS











## 3. ENTIRE SPACE - 11,351 SF / \$3,000,000



**Ground Floor** 



Lower Level



## INTERIOR PHOTOS













- Bar Prima 1.
- 2. Bather
- вмо 3.
- Bom Dia Café & Bake 4.
- 5. Boogie
- **Craigs Cookies** 6.
- Death & Taxes Free H 7.
- 8. Fix Coffee + Bikes
- Florette 9.
- 10. FreshCo
- G Mercato Italian Kite 11. **Gladstone House**
- 12. J's Steak Frites
- 13. Metro
- Motiv Pilates 14.
- 15. Neon Tiger
- 16. One More Round Box
- 17. Paik's Bakes

- 450 Dufferin St 1.
- 2. 31 Gladstone Ave
- 3. 1266 Queen St W
- 6 Noble St 4.



Population 221,057



**Daytime Population** 335,602



**Total Households** 112,428



Avg. Household Income 118,047.5

## **NEIGHBOURHOOD** AMENITIES

|          | 18. | Island Foods         |
|----------|-----|----------------------|
|          | 19