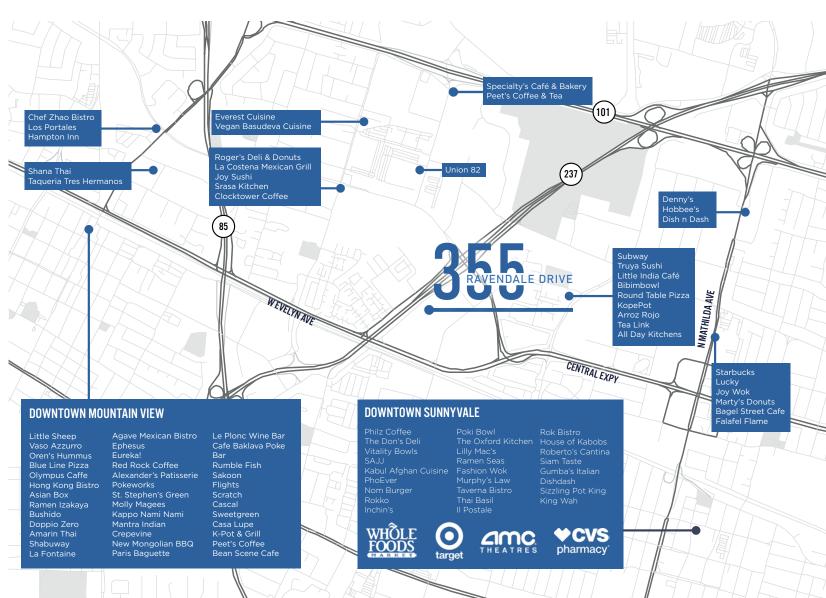

MOUNTAIN VIEW | CALIFORNIA ±12,769 SQUARE FEET





## **HIGHLIGHTS**

- ±12,769 SF Single Story Space
- Market Ready, Move in Ready
- Potential Grade Level Loading
- Freeway Identity & Signage
- 3.81/1,000 Parking
- Great Access to Central Expressway & Highways 237 / 101 / 85



## **FLOOR PLAN**

±12,769 SF

11 Conference Rooms
1 Lab
Open Office Space
Potential Grade Level Loading





### **NEIGHBORHOOD AERIAL**



#### **AMENITY MAP**









### TRANSPORTATION MAP









±12,769 SQUARE FEET

COLIN FEICHTMEIR
+1 408 615 3443
colin.feichtmeir@cushwake.com
LIC #01298061

KELLY YODER +1 408 615 3427 kelly.yoder@cushwake.com LIC #01821117 STEVE HORTON +1 408 615 3412 steve.horton@cushwake.com LIC #01127340