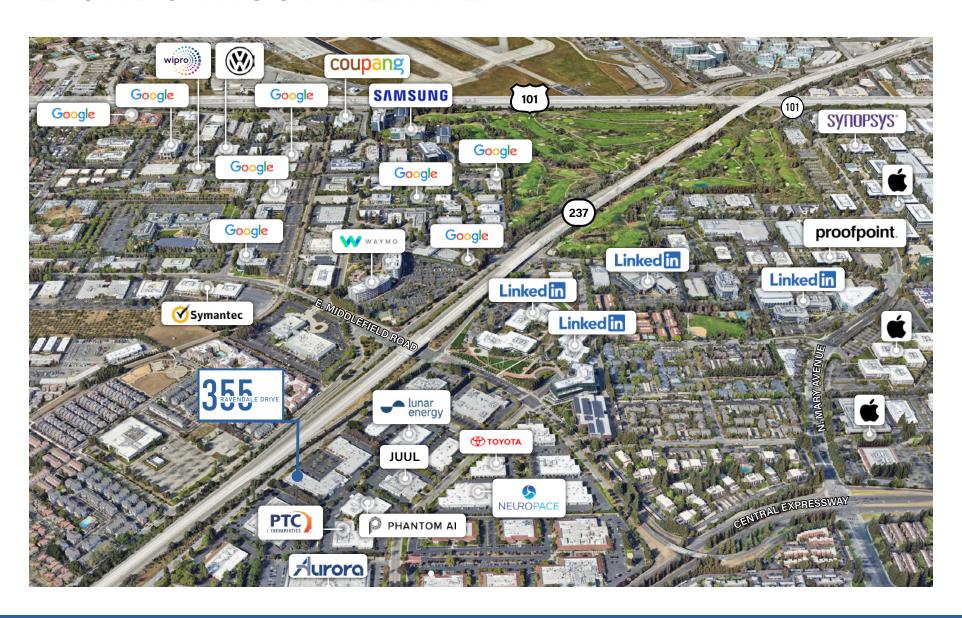

MOUNTAIN VIEW | CALIFORNIA ±12,769 SQUARE FEET





## **HIGHLIGHTS**

- ±12,769 SF Single Story Space
- Market Ready, Move in Ready
- Potential Grade Level Loading
- Freeway Identity & Signage
- 3.81/1,000 Parking
- Great Access to Central Expressway & Highways 237 / 101 / 85



## **FLOOR PLAN**

±12,769 SF

11 Conference Rooms
1 Lab
Open Office Space
Potential Grade Level Loading





### **NEIGHBORHOOD AERIAL**



#### **AMENITY MAP**









### TRANSPORTATION MAP









±12,769 SQUARE FEET

COLIN FEICHTMEIR
+1 408 615 3443
colin.feichtmeir@cushwake.com
LIC #01298061

KELLY YODER +1 408 615 3427 kelly.yoder@cushwake.com LIC #01821117 STEVE HORTON +1 408 615 3412 steve.horton@cushwake.com LIC #01127340