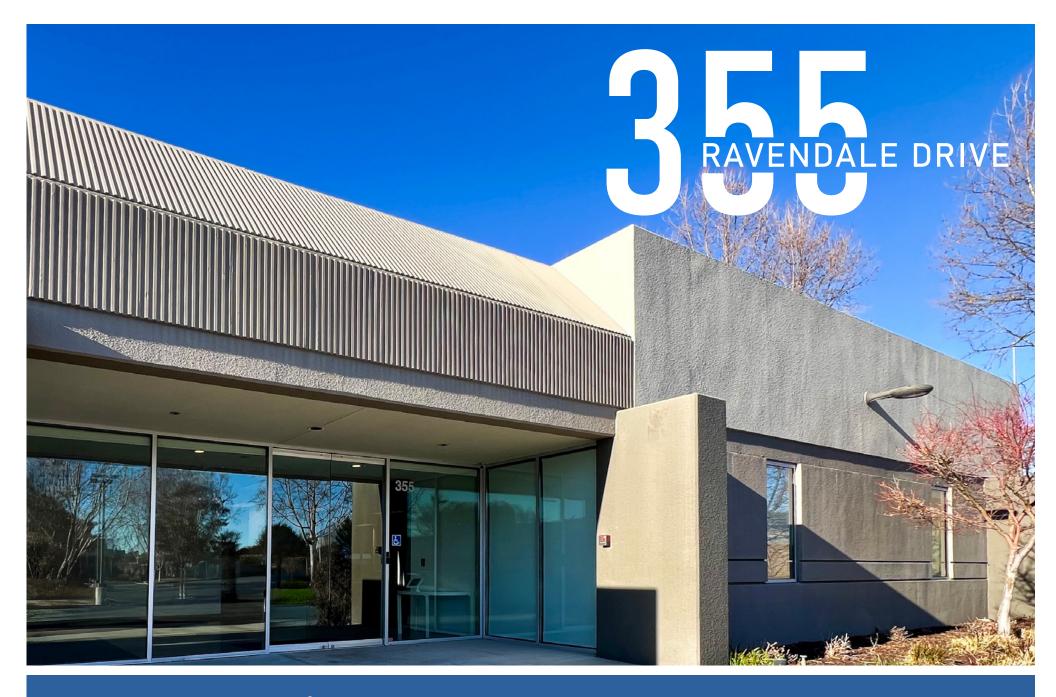

MOUNTAIN VIEW | CALIFORNIA ±12,769 SQUARE FEET

## **HIGHLIGHTS**

- ±12,769 SF Single Story Space
- Market Ready, Move in Ready
- Potential Grade Level Loading
- Freeway Identity & Signage
- 3.81/1,000 Parking
- Great Access to Central Expressway & Highways 237 / 101 / 85