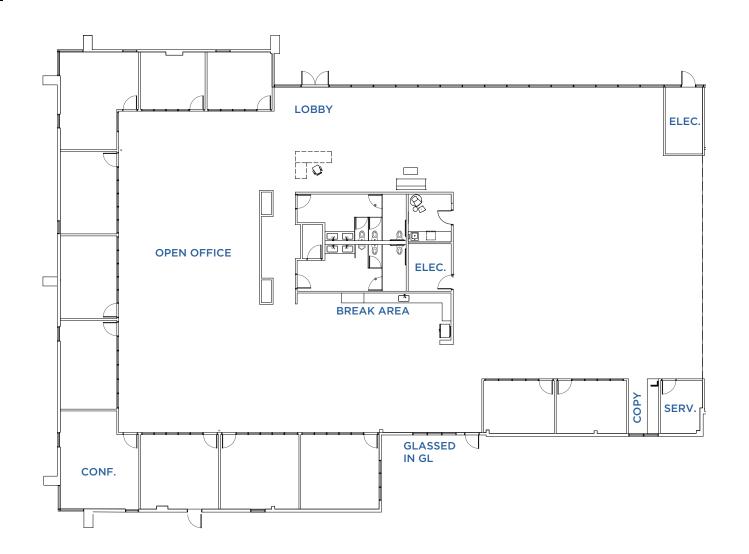

## **FLOOR PLAN**

±12,769 SF

11 Conference Rooms
1 Lab
Open Office Space
Potential Grade Level Loading