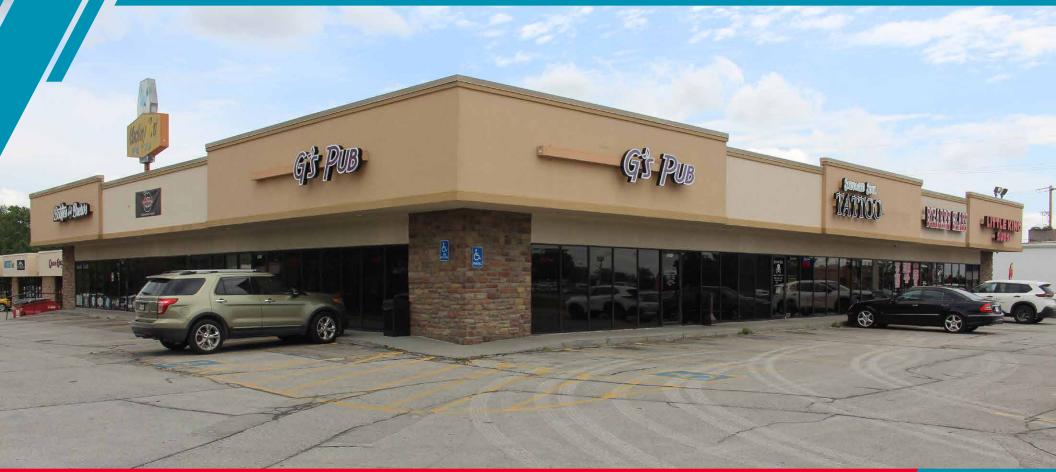

#### PROPERTY OVERVIEW

Retail property with great visibility and signage opportunity along 108<sup>th</sup> Street. Property has corner location at the lighted intersection of 108<sup>th</sup> & Mockingbird with easy access to I-80/I-680 from 108<sup>th</sup> & L Street. Tenants include: Little King, Savaged Soul Tattoo, Monte G's Pub, Bottles & Brews and Bizarre Glass.

#### PROPERTY HIGHLIGHTS

| Lease Rate         | \$9.00 PSF NNN             |
|--------------------|----------------------------|
| Total Available    | 960 SF                     |
| Building Size      | 12,260 SF                  |
| Year Built         | 1975                       |
| Total Site Area    | 35,000 SF                  |
| Zoning             | CC                         |
| Parking            | 4.4:1000 SF                |
| Operating Expenses | \$6.11 (Estimated 2022)    |
| Traffic Count      | 24,500 EADT (108th Street) |