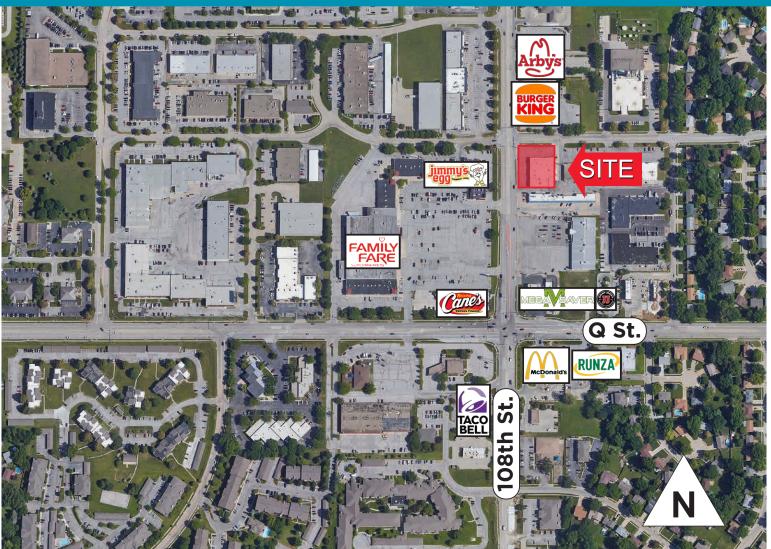

#### PROPERTY OVERVIEW

Retail property with great visibility and signage opportunity along 108<sup>th</sup> Street. Property has corner location at the lighted intersection of 108<sup>th</sup> & Mockingbird with easy access to I-80/I-680 from 108<sup>th</sup> & L Street. Tenants include: Little King, Savaged Soul Tattoo, Monte G's Pub, Bottles & Brews and Bizarre Glass.