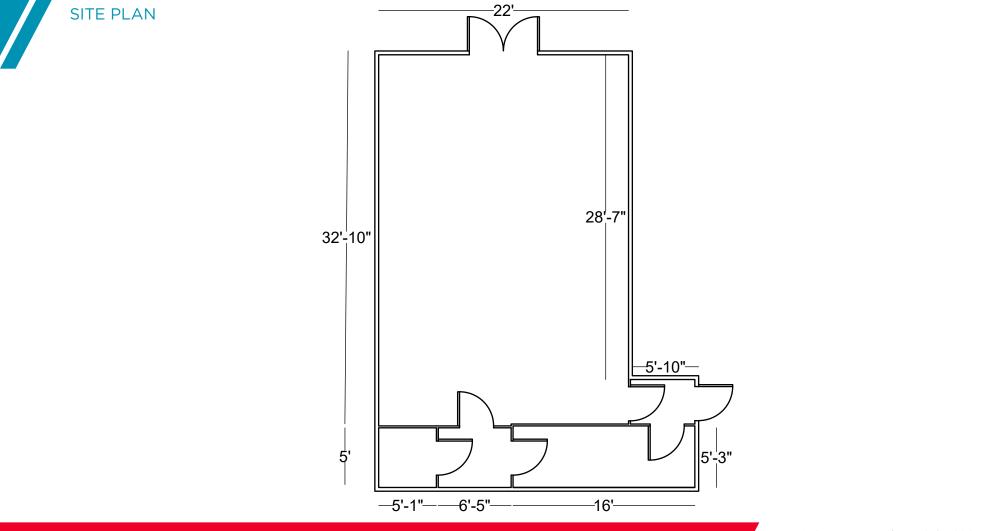

| SUITE | SQUARE FEET | PRICE / SF<br>/ NNN | DATE<br>AVAILABLE |
|-------|-------------|---------------------|-------------------|
| 2     | 960         | \$9.00              | Immediately       |