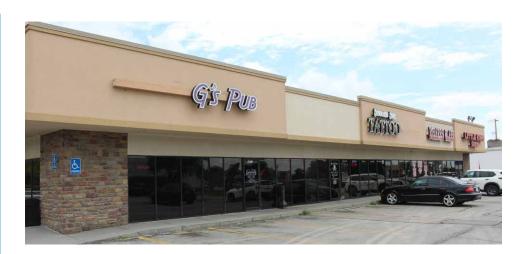

#### PROPERTY OVERVIEW

Retail property with great visibility and signage opportunity along 108<sup>th</sup> Street. Property has corner location at the lighted intersection of 108<sup>th</sup> & Mockingbird with easy access to I-80/I-680 from 108<sup>th</sup> & L Street. Tenants include: Little King, Savaged Soul Tattoo, Monte G's Pub, Bottles & Brews and Bizarre Glass.