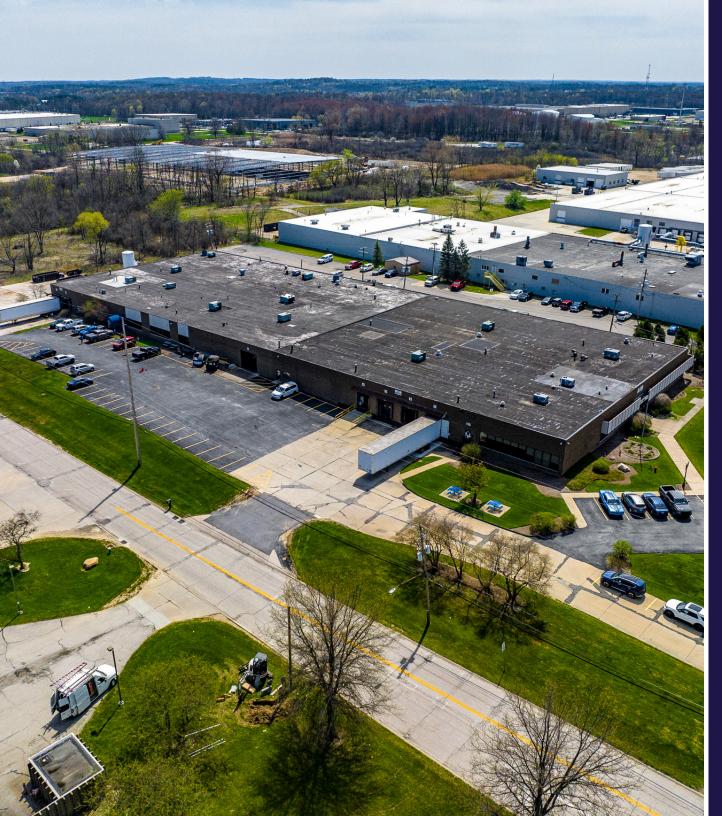

# 67,620 SF Amenity-Rich Manufacturing Facility

For Lease | 1263 S. Chillicothe Road & 116 Lena Drive, Aurora, Ohio 44202

AIM

## **Building Stats**

| Total Building Size: | 67,620 SF           |
|----------------------|---------------------|
| Industrial Size:     | 60,420 SF           |
| Office Size:         | 7,200 SF            |
| Year Built/Reno:     | 1967/2018 & Ongoing |
| Land Size:           | 6.444 AC            |
|                      |                     |