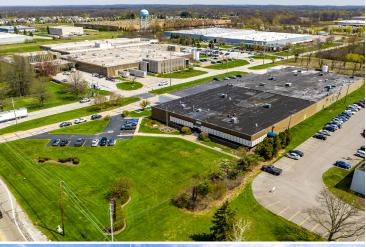

# 67,620 SF Amenity-Rich Manufacturing Facility

For Lease | 1263 S. Chillicothe Road & 116 Lena Drive, Aurora, Ohio 44202

AIM

## PROPERTY HIGHLIGHTS

- Feature rich manufacturing complex with heavy power, buss bars, air lines, floor drains, new LED lighting, and more
- Part of a strong industrial sector with neighbors including McMaster Carr, Trelleborg, Ashley Furniture, and more
- Within 10 minutes of I-480 and I-80 (Ohio Turnpike)
- Offers excellent dining and lodging options in Aurora and neighboring Streetsboro
- Aurora is a business-friendly community with excellent access to a highly-skilled workforce
- Full building available, but also divisible in sections from approximately 15,000 SF and up