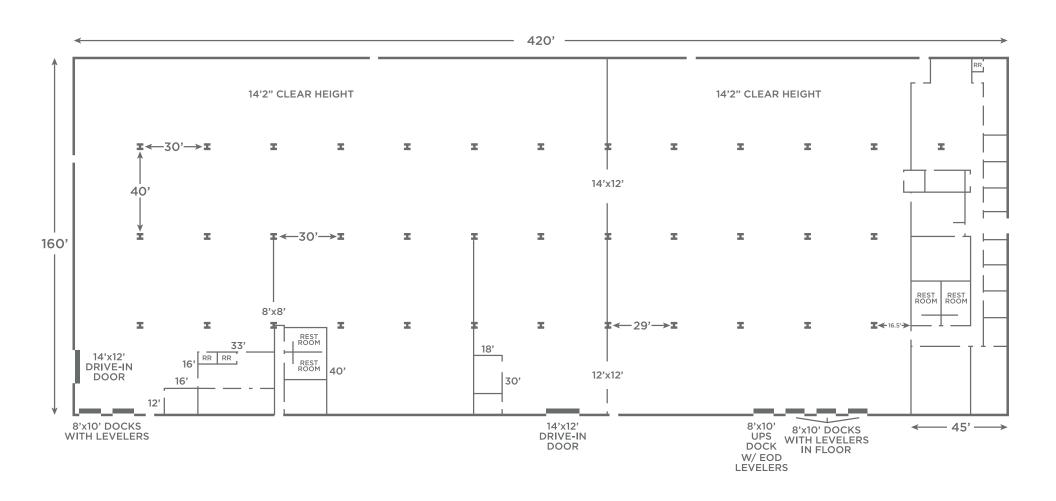

## **Building Stats**

| Total Building Size: | 67,620 SF           |
|----------------------|---------------------|
| Industrial Size:     | 60,420 SF           |
| Office Size:         | 7,200 SF            |
| Year Built/Reno:     | 1967/2018 & Ongoing |
| Land Size:           | 6.444 AC            |
|                      |                     |

| Construction:   | Masonry               |
|-----------------|-----------------------|
| Clear Height:   | 14'3"                 |
| Docks:          | Six (6)               |
| Drive-in Doors: | Two (2)               |
| Sprinkler:      | Wet (Ordinary Hazard) |
|                 |                       |

| Lighting: | LED & Fluorescent                         |
|-----------|-------------------------------------------|
| Heat:     | Overhead Gas/Radiant                      |
| A/C:      | Office                                    |
| Power:    | 1200A / 480V / 3P<br>600A / 120/240V / 3P |
|           | 000/4/ 120/240 / / 51                     |