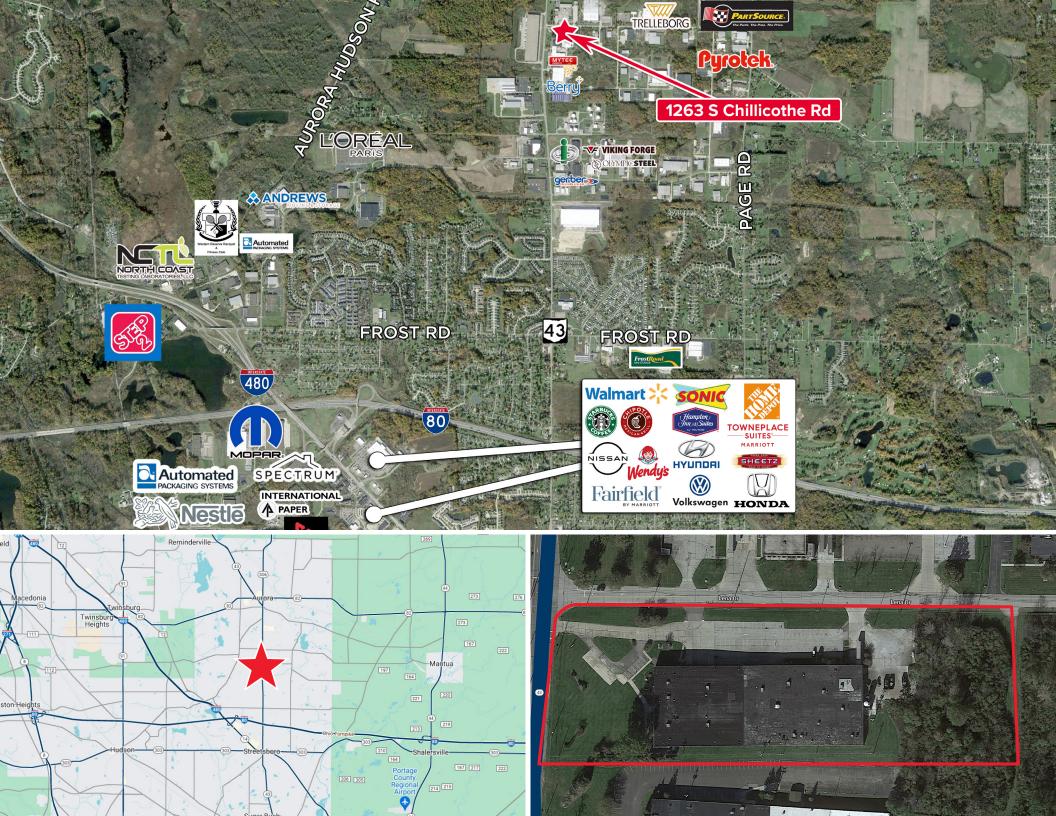

## PROPERTY HIGHLIGHTS

- Feature rich manufacturing complex with heavy power, buss bars, air lines, floor drains, new LED lighting, and more
- Part of a strong industrial sector with neighbors including McMaster Carr, Trelleborg, Ashley Furniture, and more
- Within 10 minutes of I-480 and I-80 (Ohio Turnpike)
- Offers excellent dining and lodging options in Aurora and neighboring Streetsboro
- Aurora is a business-friendly community with excellent access to a highly-skilled workforce
- Full building available, but also divisible in sections from approximately 15,000 SF and up

## 1263 S. Chillicothe Road & 116 Lena Drive