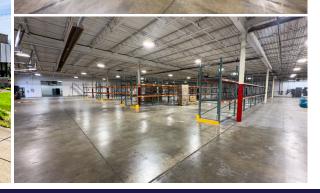

## PROPERTY HIGHLIGHTS

- Feature rich manufacturing complex with heavy power, buss bars, air lines, floor drains, new LED lighting, and more
- Part of a strong industrial sector with neighbors including McMaster Carr, Trelleborg, Ashley Furniture, and more
- Within 10 minutes of I-480 and I-80 (Ohio Turnpike)
- Offers excellent dining and lodging options in Aurora and neighboring Streetsboro
- Aurora is a business-friendly community with excellent access to a highly-skilled workforce
- Full building available, but also divisible in sections from approximately 15,000 SF and up

## **Building Stats**

| Total Building Size: | 67,620 SF           |
|----------------------|---------------------|
| Industrial Size:     | 60,420 SF           |
| Office Size:         | 7,200 SF            |
| Year Built/Reno:     | 1967/2018 & Ongoing |
| Land Size:           | 6.444 AC            |
|                      |                     |

| Construction:   | Masonry               |
|-----------------|-----------------------|
| Clear Height:   | 14'3"                 |
| Docks:          | Six (6)               |
| Drive-in Doors: | Two (2)               |
| Sprinkler:      | Wet (Ordinary Hazard) |
|                 |                       |

| Lighting: | LED & Fluorescent                         |
|-----------|-------------------------------------------|
| Heat:     | Overhead Gas/Radiant                      |
| A/C:      | Office                                    |
| Power:    | 1200A / 480V / 3P<br>600A / 120/240V / 3P |
|           | 000/4/ 120/240 / / 51                     |