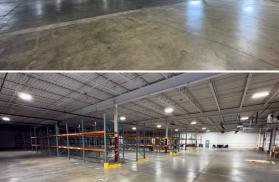

## PROPERTY HIGHLIGHTS

- Feature rich manufacturing complex with heavy power, buss bars, air lines, floor drains, new LED lighting, and more
- Part of a strong industrial sector with neighbors including McMaster Carr, Trelleborg, Ashley Furniture, and more
- Within 10 minutes of I-480 and I-80 (Ohio Turnpike)
- Offers excellent dining and lodging options in Aurora and neighboring Streetsboro
- Aurora is a business-friendly community with excellent access to a highly-skilled workforce
- Full building available, but also divisible in sections from approximately 15,000 SF and up

## **Building Stats**

| Total Building Size: | 67,620 SF           |
|----------------------|---------------------|
| Industrial Size:     | 60,420 SF           |
| Office Size:         | 7,200 SF            |
| Year Built/Reno:     | 1967/2018 & Ongoing |
| Land Size:           | 6.444 AC            |
|                      |                     |

| Construction:   | Masonry               |
|-----------------|-----------------------|
| Clear Height:   | 14'3"                 |
| Docks:          | Six (6)               |
| Drive-in Doors: | Two (2)               |
| Sprinkler:      | Wet (Ordinary Hazard) |
|                 |                       |

| Lighting: | LED & Fluorescent                         |
|-----------|-------------------------------------------|
| Heat:     | Overhead Gas/Radiant                      |
| A/C:      | Office                                    |
| Power:    | 1200A / 480V / 3P<br>600A / 120/240V / 3P |
|           | 000/4/ 120/240 / / 51                     |