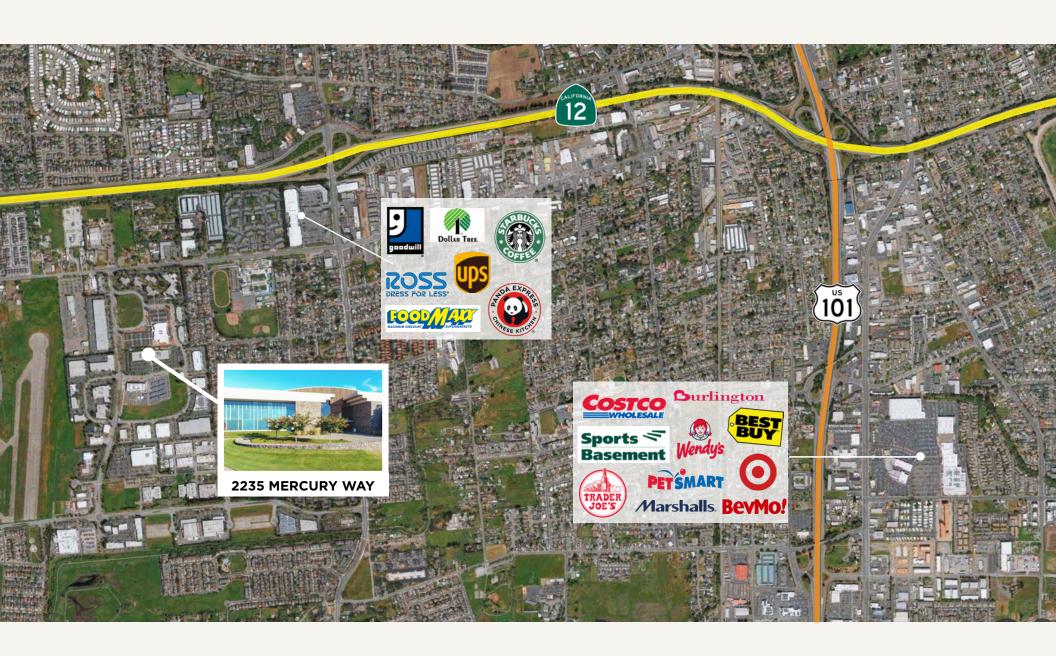

The site is easily accessible from Highways 101 and 12, with prominent signage available. Neighboring business park tenants include Join New Life, Amy's Kitchen, Kaiser Permanente, and GDH Engineering.

HIGH TRAFFIC & VISIBILITY

SIGNAGE POTENTIAL

CENTRALLY LOCATED

SURROUNDED BY GREAT TENANT MIX