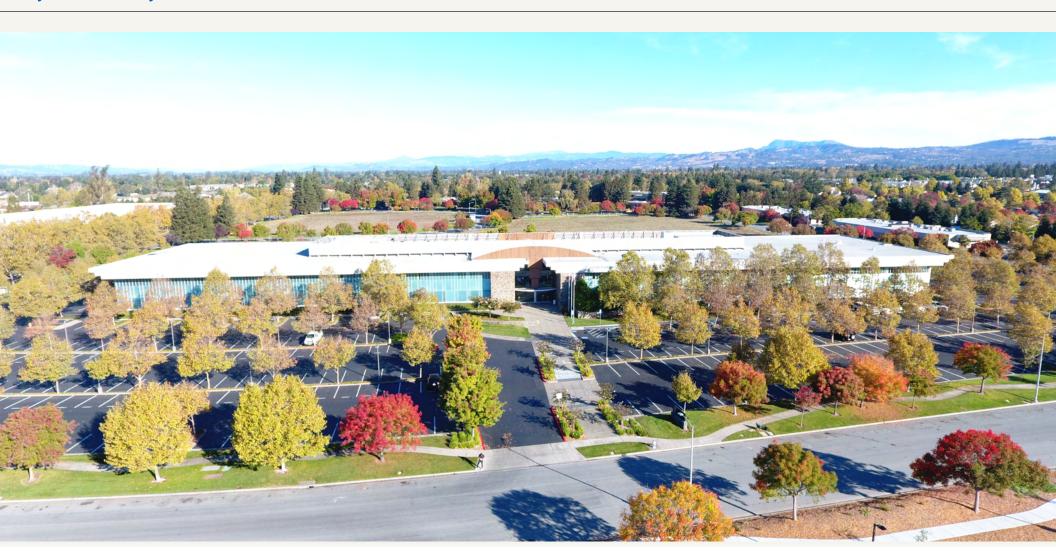

#### SITE OVERVIEW

In the heart of Santa Rosa, 2235 Mercury Way offers a beautiful blend of natural stone, wood, steel, and glass accents with an elegant high volume lobby. Additionally, there are high ceilings, and abundant windows providing excellent natural light. The building is Santa Rosa's most attractive professional office environment.

The site is easily accessible from Highways 101 and 12, with prominent signage available. Neighboring business park tenants include Join New Life, Amy's Kitchen, Kaiser Permanente, and GDH Engineering.

HIGH TRAFFIC & VISIBILITY

SIGNAGE POTENTIAL

CENTRALLY LOCATED

SURROUNDED BY GREAT TENANT MIX