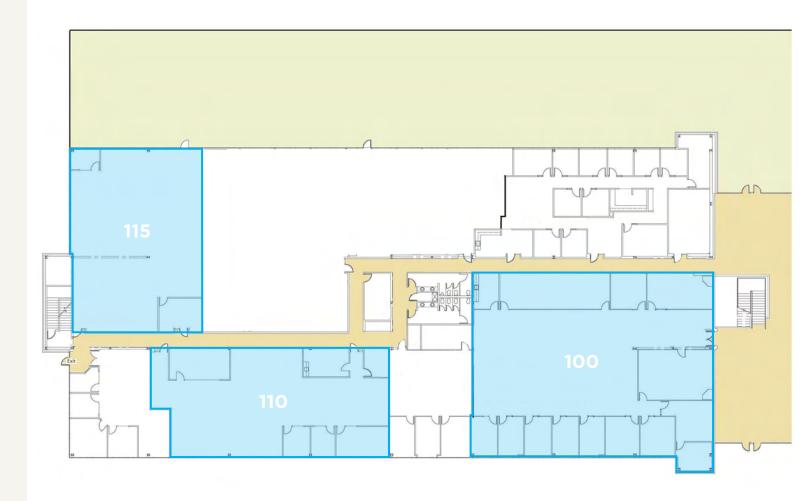

# FIRST FLOOR AVAILABILITIES

## **Suite 100**

±7,845 SF

## Suite 110

±4,453 SF

# **Suite 115**

±4,466 SF