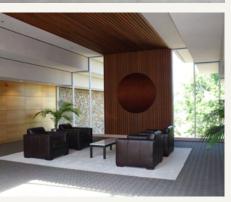

#### SITE OVERVIEW

In the heart of Santa Rosa, 2235 Mercury Way offers a beautiful blend of natural stone, wood, steel, and glass accents with an elegant high volume lobby. Additionally, there are high ceilings, and abundant windows providing excellent natural light. The building is Santa Rosa's most attractive professional office environment.