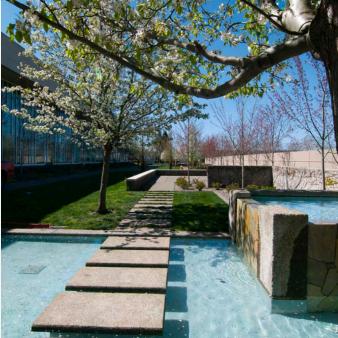

#### SITE OVERVIEW

In the heart of Santa Rosa, 2235 Mercury Way offers a beautiful blend of natural stone, wood, steel, and glass accents with an elegant high volume lobby. Additionally, there are high ceilings, and abundant windows providing excellent natural light. The building is Santa Rosa's most attractive professional office environment.