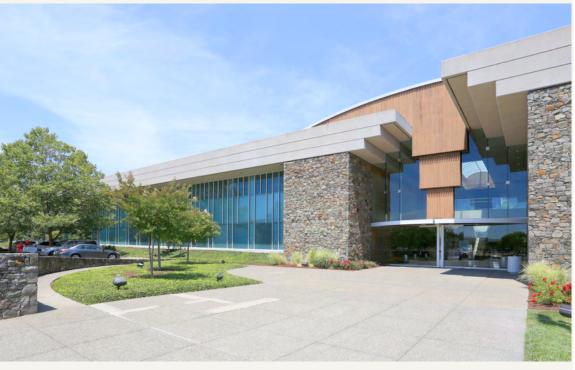

#### SITE OVERVIEW

In the heart of Santa Rosa, 2235 Mercury Way offers a beautiful blend of natural stone, wood, steel, and glass accents with an elegant high volume lobby. Additionally, there are high ceilings, and abundant windows providing excellent natural light. The building is Santa Rosa's most attractive professional office environment.

HIGH TRAFFIC & VISIBILITY

SIGNAGE POTENTIAL

CENTRALLY LOCATED

SURROUNDED BY GREAT TENANT MIX