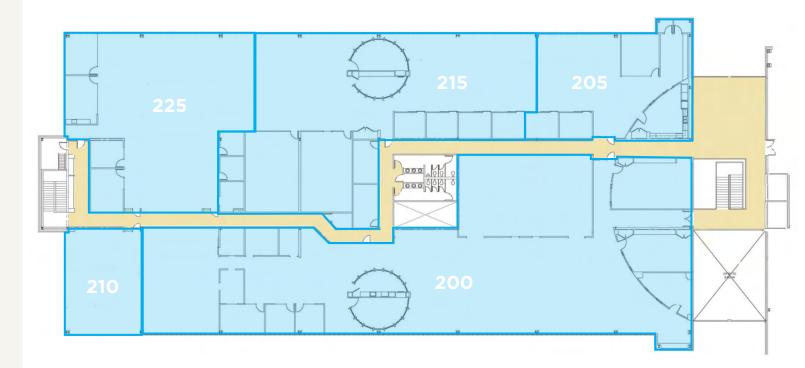

# SECOND FLOOR AVAILABILITIES

#### Suite 200

±13,886 SF

### Suite 205

±3,297 SF

### **Suite 210**

±1,520 SF

#### **Suite 215**

±6,791 SF

#### **Suite 225**

±5,789 SF