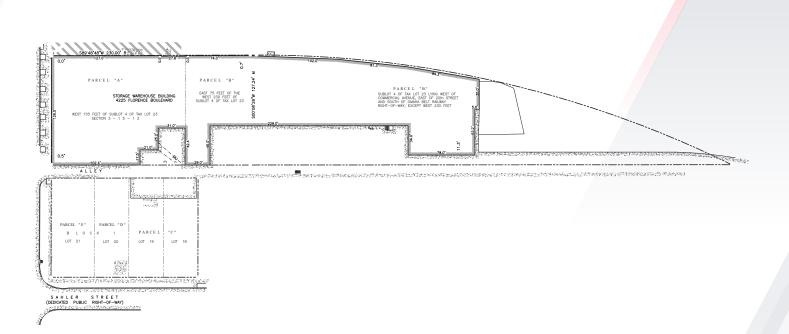

### \$3,650,000 \$61.00 PSF 59,012 SF 2.03 AC (7 Parcels) 3,780 SF 55,232 SF 1926/1943/2020 10' - 14' GL