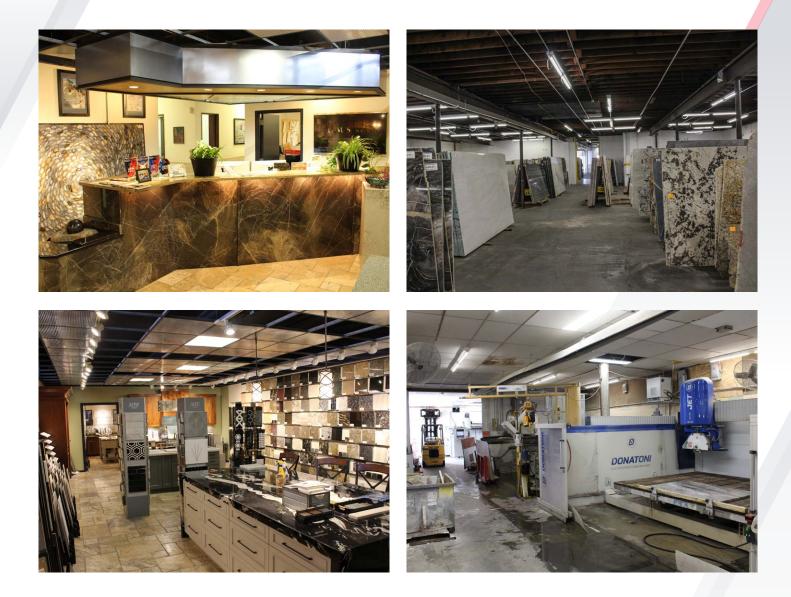

|
| Year Built              |
| <b>Clearance Height</b> |
| Zoning                  |

### \$3,650,000 \$61.00 PSF 59,012 SF 2.03 AC (7 Parcels) 3,780 SF 55,232 SF 1926/1943/2020 10' - 14' GL

# Outside Storage Warehouse Heat Drive-in Doors Dock Doors Column Spacing Floor Drains Cranes Leaseback Rate

### 38,000 SF Radiant Multiple Multiple Varies Multiple Multiple \$4.75 PSF NNN

**Contact Information** 

#### DENNY SCISCOE

Director of Industrial Services +1 402 548 4051 denny.sciscoe@lundco.com

#### JORGE SOTOLONGO

Senior Associate, Investment Specialist +1 402 212 4486 jorge.sotolongo@lundco.com 450 Regency Parkway, Suite 200 Omaha, NE 68114 +1 402 393 8811 Iundco.com

 $Independently\ Owned\ and\ Operated\ /A\ Member\ of\ the\ Cushman\ \&\ Wakefield\ Alliance$ 



#### **Photos**



### **Contact Information**

**DENNY SCISCOE** Director of Industrial Services +1 402 548 4051 denny.sciscoe@lundco.com JORGE SOTOLONGO Senior Associate, Investment Specialist +1 402 212 4486 jorge.sotolongo@lundco.com 450 Regency Parkway, Suite 200 Omaha, NE 68114 +1 402 393 8811 Iundco.com

 $Independently\ Owned\ and\ Operated\ /A\ Member\ of\ the\ Cushman\ \&\ Wakefield\ Alliance$ 



#### **Photos**









## **Contact Information**

**DENNY SCISCOE** Director of Industrial Services +1 402 548 4051 denny.sciscoe@lundco.com JORGE SOTOLONGO Senior Associate, Investment Specialist +1 402 212 4486 jorge.sotolongo@lundco.com 450 Regency Parkway, Suite 200 Omaha, NE 68114 +1 402 393 8811 Iundco.com

 $Independently\ Owned\ and\ Operated\ /A\ Member\ of\ the\ Cushman\ \&\ Wakefield\ Alli