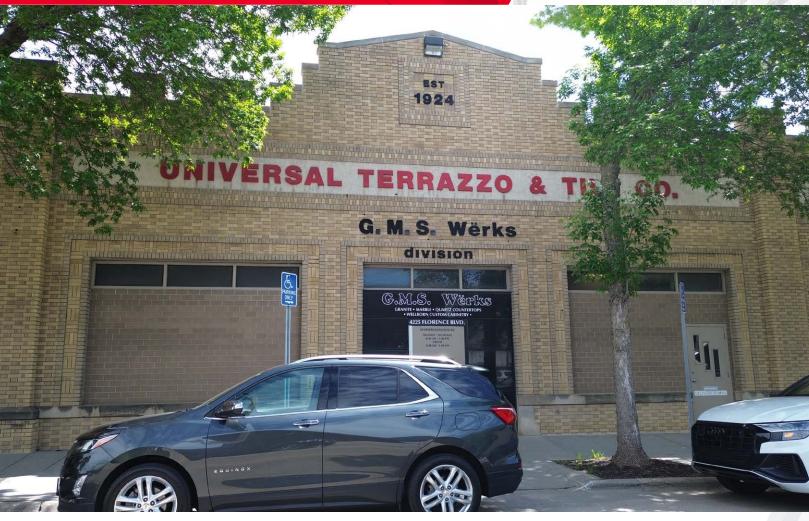

# **4225 FLORENCE BOULEVARD** OMAHA, NE 68110

# 59,012 SF Industrial Sale-Leaseback Sale Price: \$3,650,000

### **Property Highlights**

Located in the Florence business district with quick highway access, this industrial property provides an investor with a 10-year lease, strong cash flows, and future redevelopment potential. The site comes with a clean environmental report, a survey (2023), sits in an Opportunity Zone, and qualifies for up to 20 years of Tax Increment Financing.