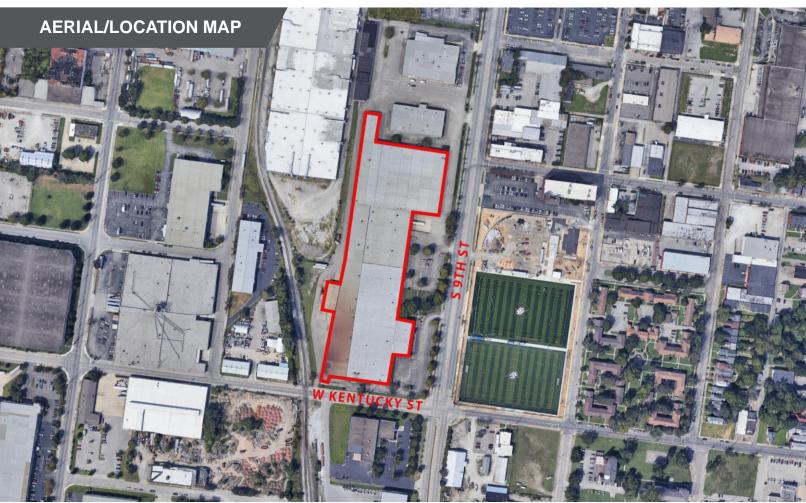

## **AERIAL/LOCATION MAP**

Approximately 72,000 square feet

Two (2) 8" x 8" drive-in doors

Air-conditioned warehouse

Ceiling heights 14' - 16'

Bus duct (400-amp)

Plant bathrooms

+/- 3,071 square feet of office area