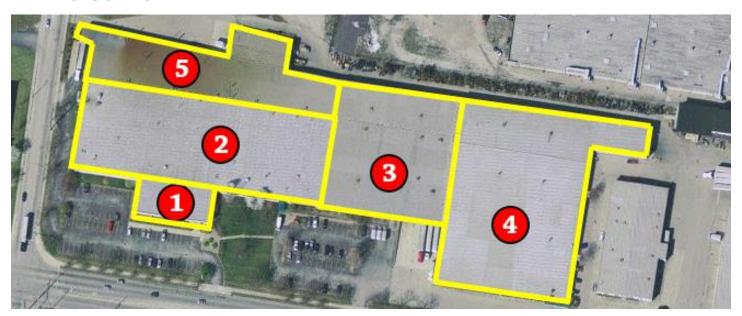

## **SECTION 1**

- Approximately 16,108-sf office area on two (2) floors
- +/- 8.054 square feet on each floor
- Twenty-five (25) private
- · offices/conference rooms on first floor
- Eleven (11) private offices/conference rooms on second floor
- · One (1) coffee bar on each floor
- Two (2) bathrooms on each floor

## ROBERT B. WALKER, SIOR, CCIM

Ceiling heights 13' - 16'

Senior Director Certified Supply Chain Professional +1 502 719 3254 rwalker@commercialkentucky.com

**SECTION 2** 

**SECTION 5** 

#### **SECTION 3**

- · Approximately 49,940 square feet
- +/- 1,072 square feet of office area
- Six (6) 8' x 10' dock doors with levelers
- One (1) 8' x 10' drive-in door
- Ceiling heights 12' 20'

333 E. Main Street, Suite 510 Louisville, KY 40202 +1 502 589 5150 www.CommercialKentucky.com

#### **SECTION 4**

- Approximately 86,151 square feet
- +/- 1,131 square feet of office and restroom area
- Interior dock and one (1) drive-in door
- Bus duct

Senior Director

+1 502 719 3256

- Air-conditioned warehouse with two (2) 720,000 BTU air-handling u
- Ceiling heights 16' 20'