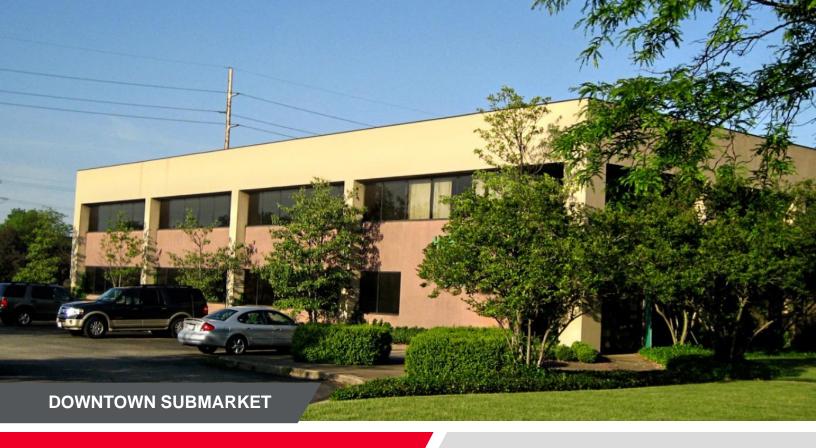

# 990 S. NINTH STREET

Louisville, KY 40203

**265,000 SF FOR LEASE** 

# **PROPERTY HIGHLIGHTS**

- Approximately 265,000 total sf
- 16,108 236,550 sf available
- 16,108 sf of corporate office area
- Eight (8) dock doors
- Seven (7) drive-in doors
- 191 parking spaces
- Compressed air
- Wet sprinkler system
- · Gas heat
- Convenient access to I-64 and Downtown
- 2,000-amp, 277/480-volt, 3-phase power