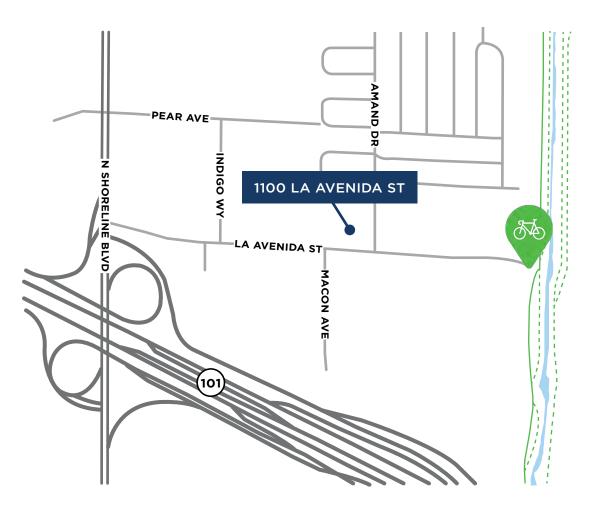

#### **BUILDING HIGHLIGHTS**

- Swing Space / Ideal for Startup Companies
- Corner Location Accessibly Located at Shoreline Boulevard/Highway 101 Interchange
- ±4/1,000 Parking Ratio
- Located Near Googleplex and Microsoft Silicon Valley Campus
- 4 Minute Walk to the La Avenida Bike Trail Head
- Less than a 10 Minute Drive to Mountain View Caltrain Station
- Short Term Lease Preferred (Up to 24 Months)
- \$2.50/SF Gross