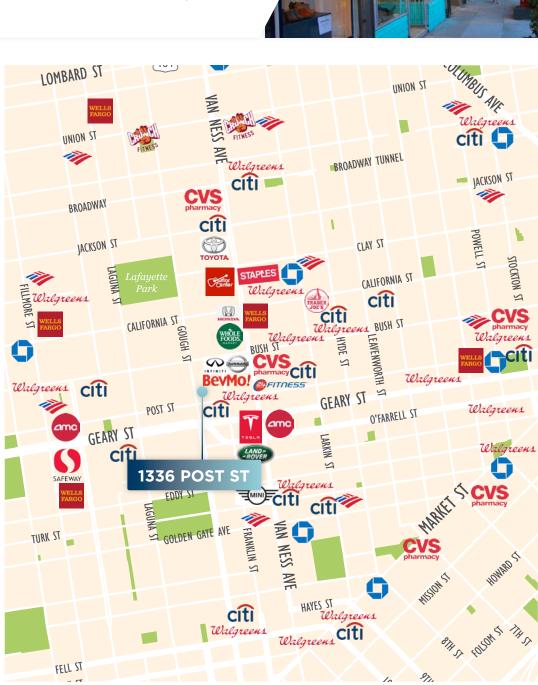

## 1336 Post St SAN FRANCISCO, CA

#### PROJECT HIGHLIGHTS

- 34,200 SF Available for Lease
- As high as 18' ceiling height
- On-site Parking: 72 parking spaces dedicated for retail tenant
- Drive-in delivery dock dedicated for retail tenant
- Centrally located and adjacent to the highest demographic neighborhoods in San Francisco - Pacific Heights, Hayes Valley, Nob Hill
- 1/2 block from new CPMC Hospital
- Seeking RETAIL Uses

## **DEMOGRAPHICS** (2017, 1-Mile Radius)

| • | Total Population            | 154,441     |
|---|-----------------------------|-------------|
| • | Total Daytime Population    | 192,871     |
| • | Average Household Income    | \$106,084   |
| • | Average Home Value          | \$1,250,137 |
| • | College education or higher | 78%         |