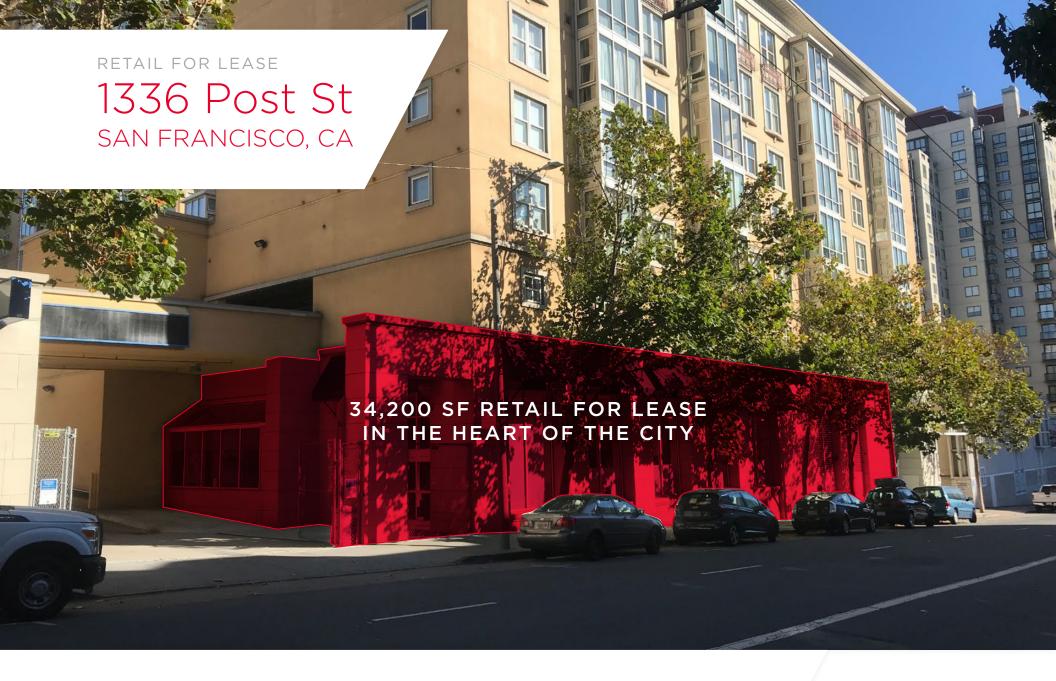

## 1336 Post St SAN FRANCISCO, CA

#### PROJECT HIGHLIGHTS

- 34,200 SF Available for Lease
- As high as 18' ceiling height
- On-site Parking: 72 parking spaces dedicated for retail tenant
- Drive-in delivery dock dedicated for retail tenant
- Centrally located and adjacent to the highest demographic neighborhoods in San Francisco - Pacific Heights, Hayes Valley, Nob Hill
- 1/2 block from new CPMC Hospital
- Seeking RETAIL Uses