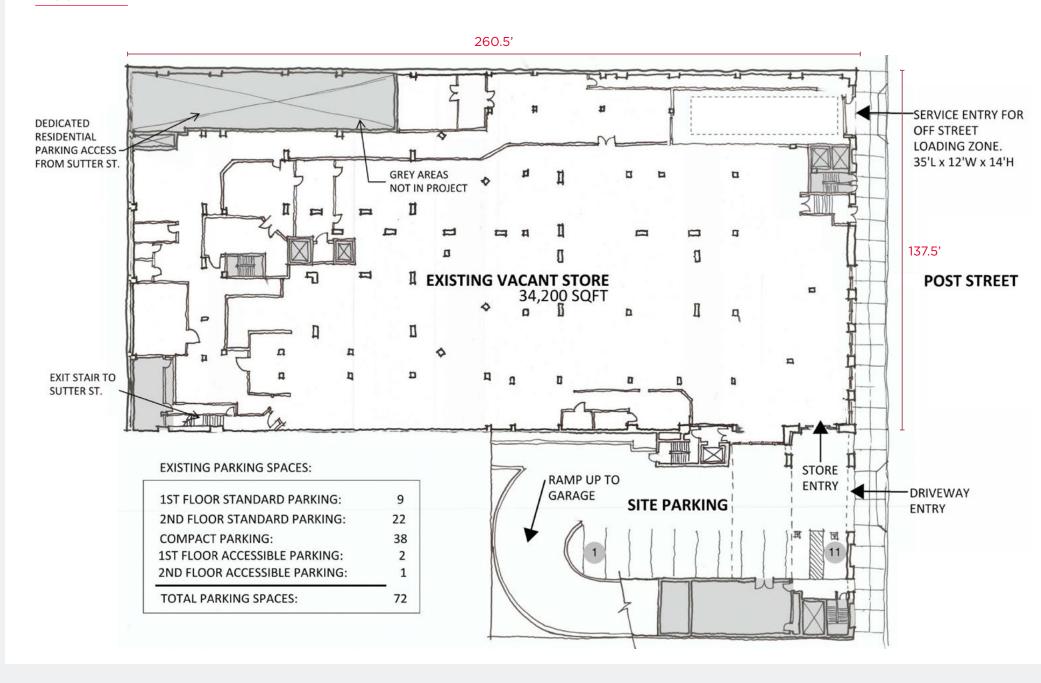

#### PROJECT HIGHLIGHTS

- 34,200 SF Available for Lease
- As high as 18' ceiling height
- On-site Parking: 72 parking spaces dedicated for retail tenant
- Drive-in delivery dock dedicated for retail tenant
- Centrally located and adjacent to the highest demographic neighborhoods in San Francisco - Pacific Heights, Hayes Valley, Nob Hill
- 1/2 block from new CPMC Hospital
- Seeking RETAIL Uses