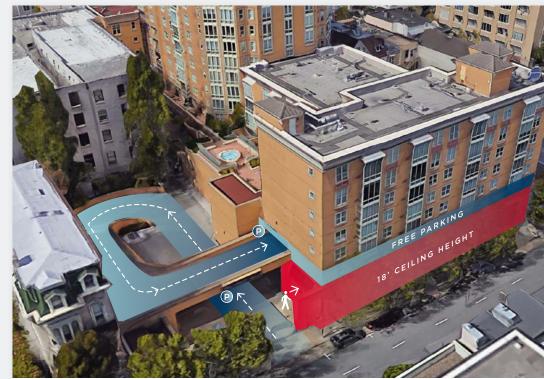

#### PROJECT HIGHLIGHTS

- 34,200 SF Available for Lease
- As high as 18' ceiling height
- On-site Parking: 72 parking spaces dedicated for retail tenant
- Drive-in delivery dock dedicated for retail tenant
- Centrally located and adjacent to the highest demographic neighborhoods in San Francisco - Pacific Heights, Hayes Valley, Nob Hill
- 1/2 block from new CPMC Hospital
- Seeking RETAIL Uses

Source: Esri 2018

EASY, **FREE PARKING** ABOVE THE STORE PREMISES

DRIVE-IN DOCK HIGH DELIVERY

18' CEILINGS IN THE HEART OF SAN FRANCISCO

RETAIL FOR LEASE