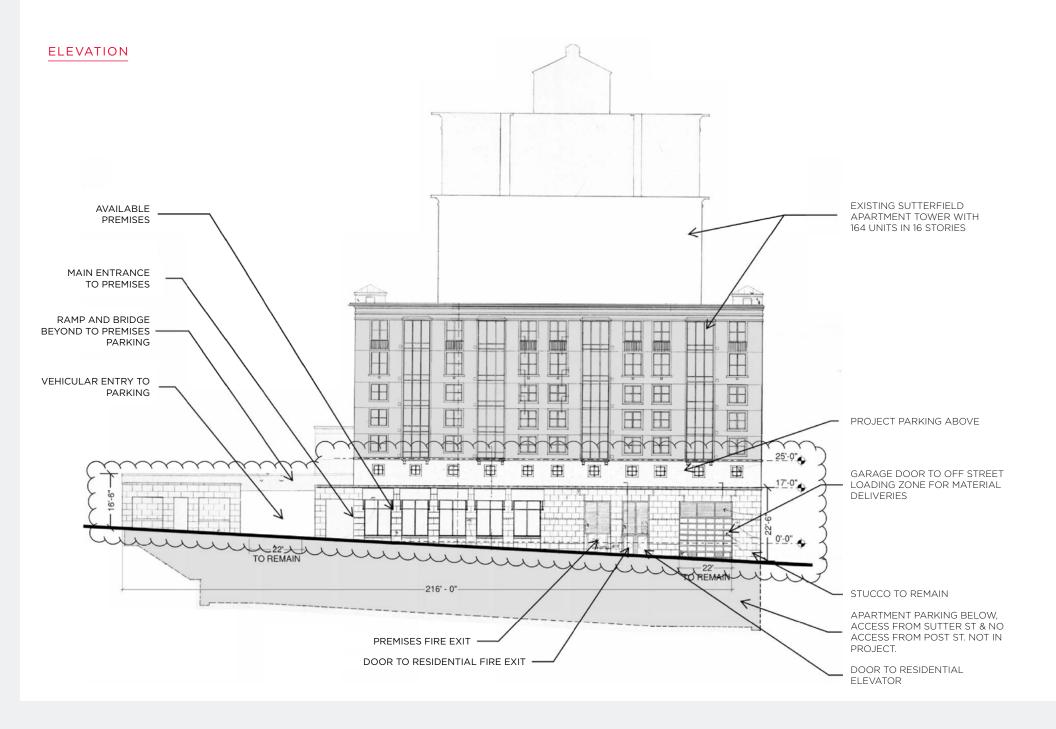

#### PROJECT HIGHLIGHTS

- 34,200 SF Available for Lease
- As high as 18' ceiling height
- On-site Parking: 72 parking spaces dedicated for retail tenant
- Drive-in delivery dock dedicated for retail tenant
- Centrally located and adjacent to the highest demographic neighborhoods in San Francisco - Pacific Heights, Hayes Valley, Nob Hill
- 1/2 block from new CPMC Hospital
- Seeking RETAIL Uses