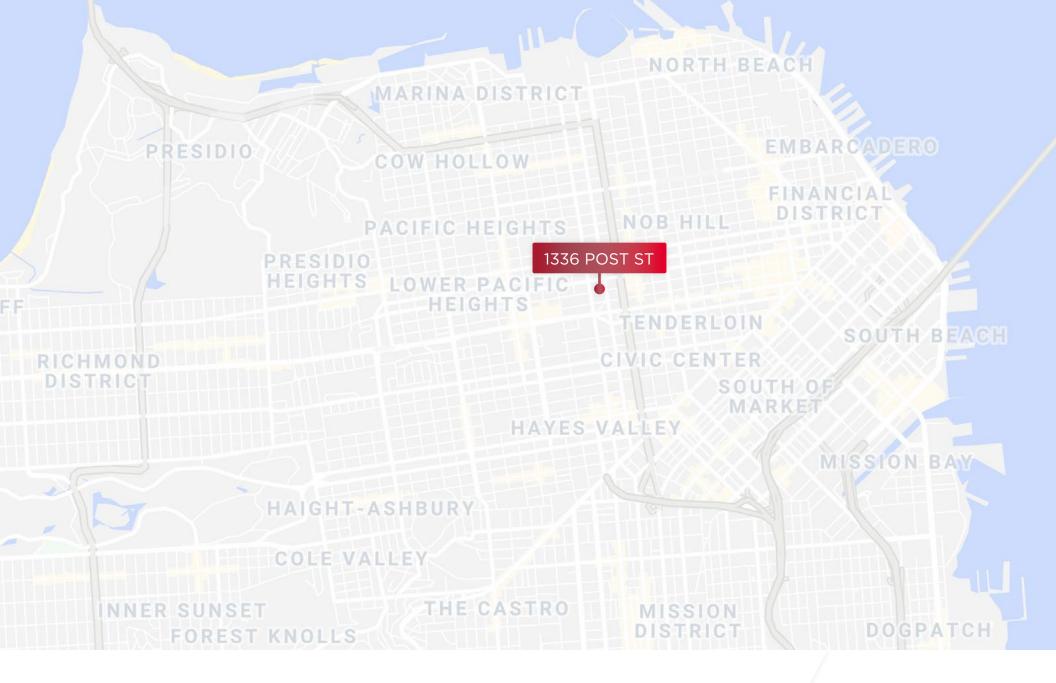

## 1336 Post St SAN FRANCISCO, CA

#### PROJECT HIGHLIGHTS

- 34,200 SF Available for Lease
- As high as 18' ceiling height
- On-site Parking: 72 parking spaces dedicated for retail tenant
- Drive-in delivery dock dedicated for retail tenant
- Centrally located and adjacent to the highest demographic neighborhoods in San Francisco - Pacific Heights, Hayes Valley, Nob Hill
- 1/2 block from new CPMC Hospital
- Seeking RETAIL Uses