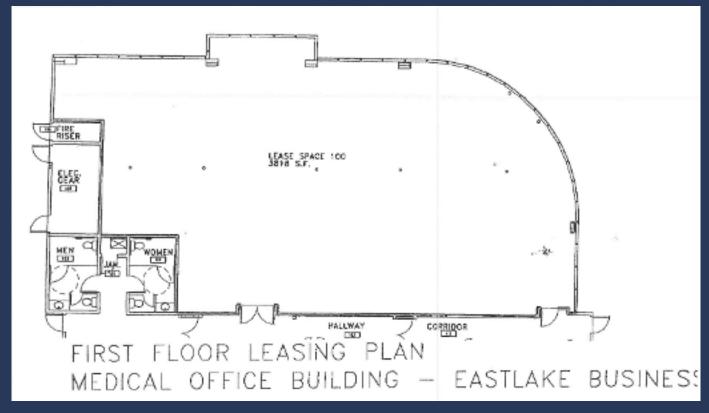

## 4,627 SF of Class A Medical Office Space

This suite is located in the Eastlake Medical Center Building. This is one of the best areas in Eastlake; the suite overlooks Scobee Park, a seven acre private park and recreational area, which includes volleyball, basketball, tennis courts, soccer and baseball fields, and picnic areas.

## **FOR LEASE**

841 Kuhn Drive, Suite 100 Chula Vista, CA 91914

| Rentable Square Footage | 4,627                      |
|-------------------------|----------------------------|
| Rate                    | \$2.15 PSF-NN              |
| NNN                     | \$0.65 PSF                 |
| TI Allowance            | \$161,000.00 / \$35.00 PSF |