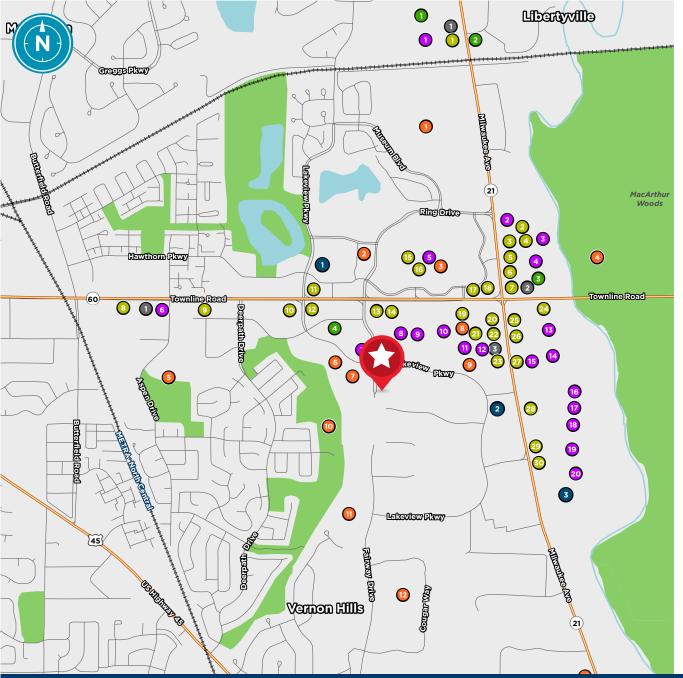

### **AMENITIES MAP**

#### Coffee

- 1 Starbucks Coffee
- 1 Starbucks Coffee
- 2 Country Donuts
- 3 Dunkin Donuts

#### Food

- 1 Panda Express 2 Roti 3 Lazy Dog Bar & Grill City Works Pour House 4
- 5 Cafe Zupas
- 6 Kuma's Corner
- 7 B.Good
- 8 Buffalo Wild Wings
- 9 McAlister's Deli
- 10 TGI Friday's
- 11 Wendy's
- 12 Portillos
- 13 Corner Bakery
- 14 Sushi Thai 15 The Claim Company
- 16 Maggiano's
- 17 Qdoba
- 18 Uncle Julio's
- 19 Potbelly
- 20 McDonald's
- 21 Blufish 22 Noodles & Co
- 23 Jason's Deli
- 24 Giordano's
- 25 Chick-Fil-A
- 26 MOD Pizza
- 27 Five Guys
- 28 Panera Bread 29 Chipotle
- 30 Jimmy John's

#### Grocerv

- 1 Mariano's
- 2 Trader Joe's
- 3
- SuperTarget

### Hotels

- 1 Holiday Inn Express
- 2 Hotel Indigo
- 3 Extended Stay Vernon Hills

#### Recreation

- 1 Cuneo Museum & Gardens
- WhirlyBall Vernon Hills 2
- 3 Dave & Busters 4
- MacArthur Woods 5 Sullivan Aquatic Center
- Lakeview Fitness Center 6
- 7 Glacier Ice Arena
- 8 OrangeTheory
- AMC Theatres 9
- 10 Deerpath Park
- 11 CrossFit Carbon
- 12 Vernon Hills Athletic Complex
- 13 Lifetime Fitness

### Shopping

- 1 Lowe's Home Improvement
- 2 REI
- 3 HomeGoods 4 Nordstrom Rack
- 5 Hawthorn Mall
- 6 Walgreens
- 7 US Post Office
- 8 OfficeMax
- 9 Petco
- 10 Walmart
- 11 Dick's Sporting Goods
- 12 PetsMart
- 13 TJ Maxx
- 14 Michael's
- 15 Best Buv 16 The Home Depot
- 17 DSW
- 18 Bed Bath & Beyond 19 Sam's Club
- 20 Kohl's

Whole Foods Market 4