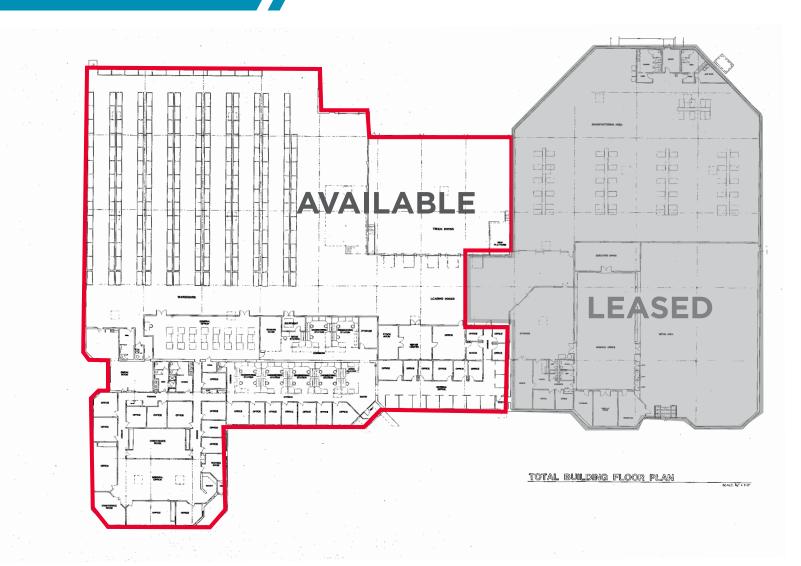

### **BUILDING PLAN**

**CONTINENTAL EXECUTIVE PARK** 645-647 Lakeview Parkway Vernon Hills, IL