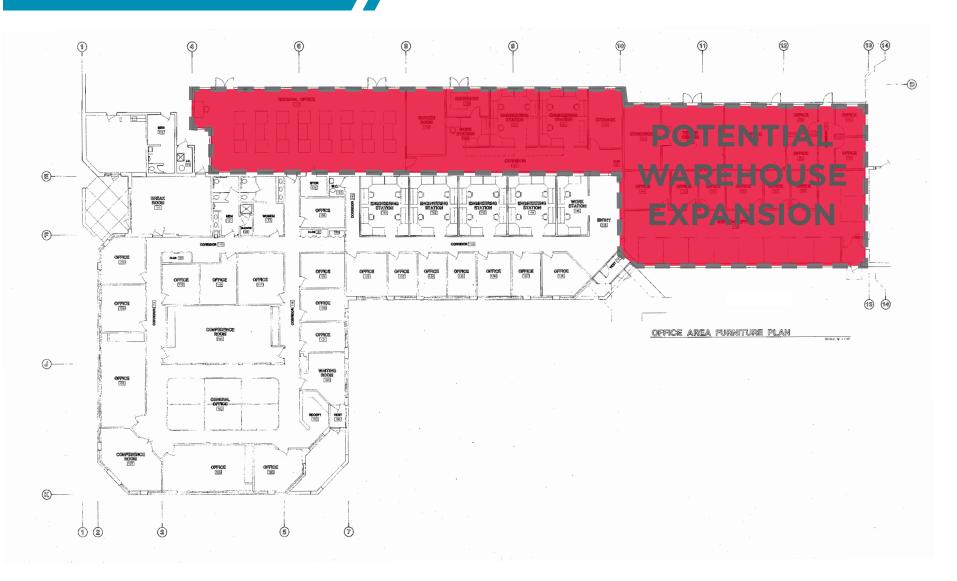

uilt:      | 1989                                |
| Car Parking:     | 140                                 |
| Loading:         | 6 interior docks<br>1 drive-in-door |
| Column Spacing:  | 35' x 45' bay size                  |
| Power:           | 1200 amps; 480 volts                |

• Located in the prestigious Continental Executive Park surrounded by corporate neighbors:

Baxter, ThermoFisher Scientific, CDW, A Daigger

- Ideal for Corporate HQ
- Minutes from 4-way interchange on Route 60 & I-94
- Close proximity to significant retail, restaurants, and amenities.
- Low Lake County Taxes





**CONTINENTAL EXECUTIVE PARK** 645-647 Lakeview Parkway Vernon Hills, IL

### **BUILDING PLAN**





**CONTINENTAL EXECUTIVE PARK** 645-647 Lakeview Parkway Vernon Hills, IL

### **OFFICE PLAN**





### **AMENITIES MAP**

#### Coffee

- 1 Starbucks Coffee
- 1 Starbucks Coffee
- 2 Country Donuts
- 3 Dunkin Donuts

#### Food

- 1 Panda Express 2 Roti 3 Lazy Dog Bar & Grill City Works Pour House 4
- 5 Cafe Zupas
- 6 Kuma's Corner
- 7 B.Good
- 8 Buffalo Wild Wings
- 9 McAlister's Deli
- 10 TGI Friday's
- 11 Wendy's
- 12 Portillos
- 13 Corner Bakery
- 14 Sushi Thai 15 The Claim Company
- 16 Maggiano's
- 17 Qdoba
- 18 Uncle Julio's
- 19 Potbelly
- 20 McDonald's
- 21 Blufish 22 Noodles & Co
- 23 Jason's Deli
- 24 Giordano's
- 25 Chick-Fil-A
- 26 MOD Pizza
- 27 Five Guys
- 28 Panera Bread 29 Chipotle
- 30 Jimmy John's

#### Grocerv

- 1 Mariano's
- 2 Trader Joe's
- 3
- SuperTarget

### Hotels

- 1 Holiday Inn Express
- 2 Hotel Indigo
- 3 Extended Stay Vernon Hills

#### Recreation

- 1 Cu