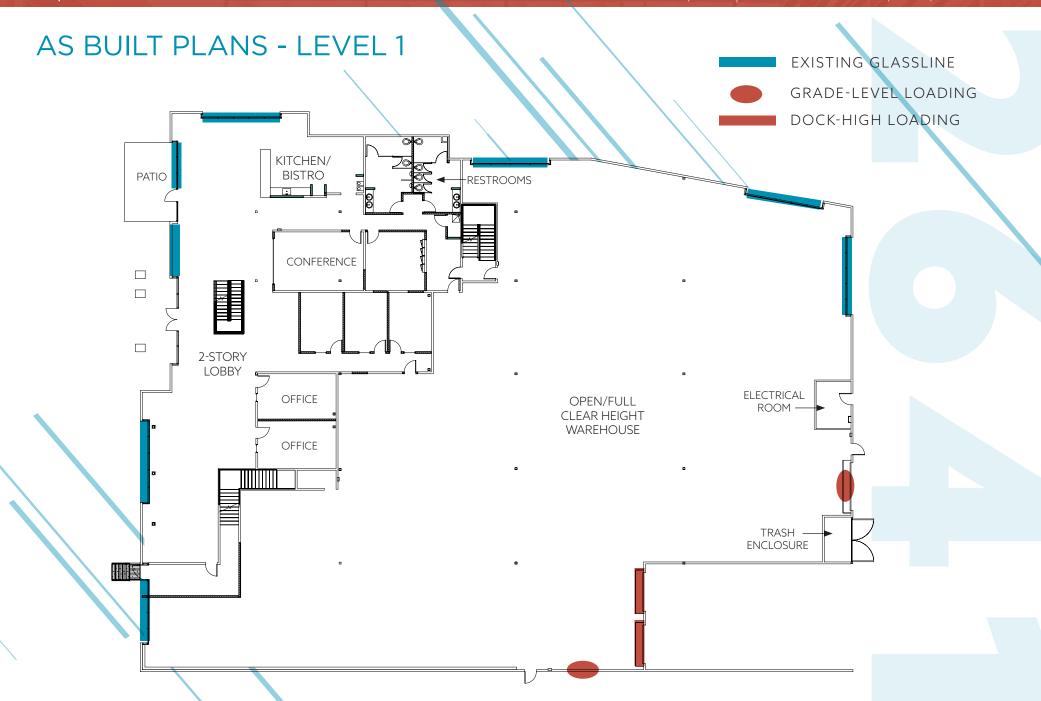

#### PROPERTY FEATURES

Property Address 2641 La Mirada Dr, Vista, CA

Rentable Building Area 28,728 SF

Mezzanine 4,514 SF

First Floor Office 6,314 SF

Site Area 1.53 Acres

Roof New, Completed January 2023

Parking 2.23/1,000 (65)

Power 800a/480Y/277V

Clear Height 20' Minimum

Grade-Level Loading 2

Dock-High Loading 2

Column Spacing (Typical) 44' x 24'

Construction Concrete Tilt

Sprinklers Yes

Skylights Yes