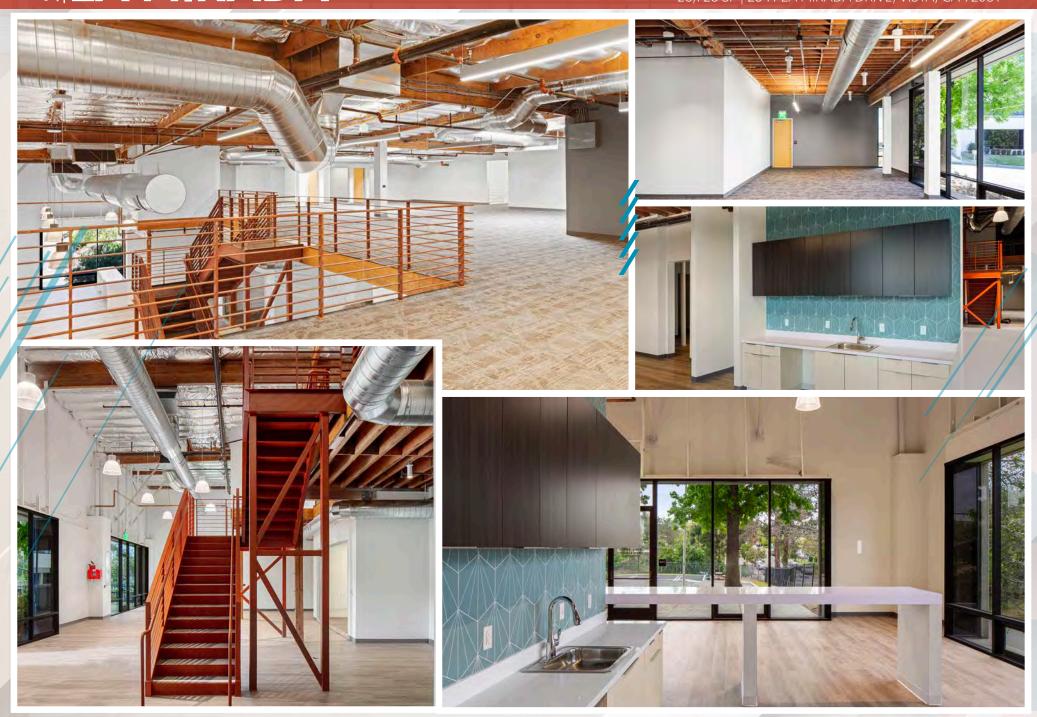

#### PROPERTY FEATURES

Property Address 2641 La Mirada Dr, Vista, CA

Rentable Building Area 28,728 SF

Mezzanine 4,514 SF

First Floor Office 6,314 SF

Site Area 1.53 Acres

Roof New, Completed January 2023

Parking 2.23/1,000 (65)

Power 800a/480Y/277V

Clear Height 20' Minimum

Grade-Level Loading 2

Dock-High Loading 2

Column Spacing (Typical) 44' x 24'

Construction Concrete Tilt

Sprinklers Yes

Skylights Yes

Zoning SP-VBP (Light-Industrial)

Water & Sewer City of Vista

Electrical Service SDG&E

Ingress/Egress 2 Curb Cuts, 1 on La Mirada

Drive, 1 on Coral Street

Parking Lot Resurfacing & New Seal Coat

Starting 5/22/23