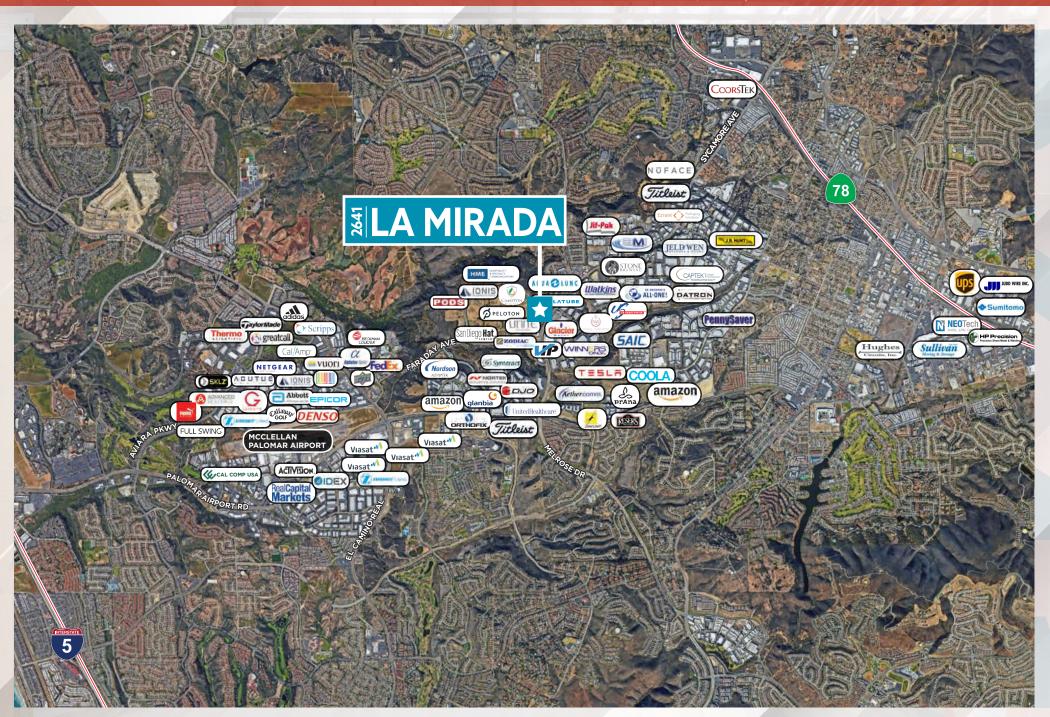

## § LA MIRADA

28,728 SF | 2641 LA MIRADA DRIVE, VISTA, CA 92081

# CITY OF VISTA

Located just 7 miles inland from the Pacific Ocean in Northern San Diego County, the City of Vista has wonderfully temperate weather year-round. Residents enjoy a wide range of outdoor activities in a setting of gentle rolling hills and pleasant rural surroundings.

Vista is approximately 19 square miles with a population of 101,797. It has gained popularity as the craft beer capital of the United States and boasts a diverse local economy that includes medical device manufacturing, nutraceuticals, defense related, precision manufacturing and action sports companies.