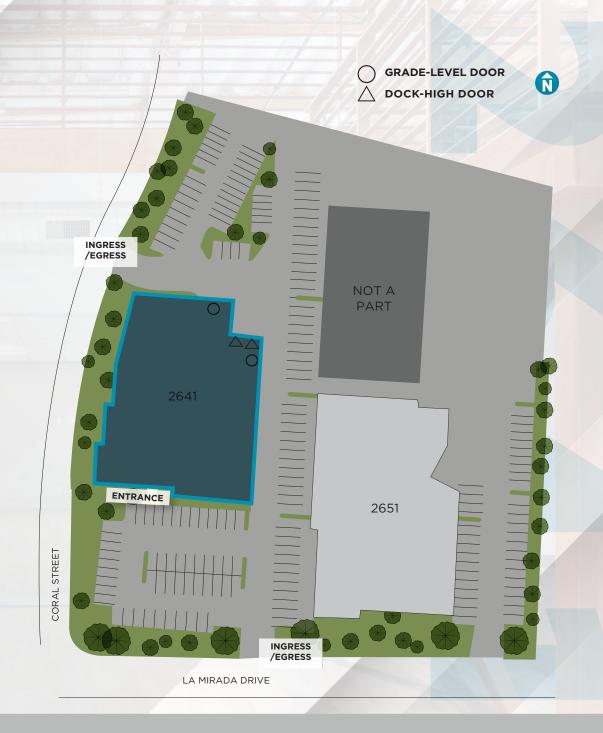

Power 800a/480Y/277V

Clear Height 20' Minimum

Grade-Level Loading 2

Dock-High Loading 2

Column Spacing (Typical) 44' x 24'

Construction Concrete Tilt

Sprinklers Yes

Skylights Yes

Zoning SP-VBP (Light-Industrial)

Water & Sewer City of Vista

Electrical Service SDG&E

Ingress/Egress 2 Curb Cuts, 1 on La Mirada

Drive, 1 on Coral Street

Parking Lot Resurfacing & New Seal Coat

Starting 5/22/23