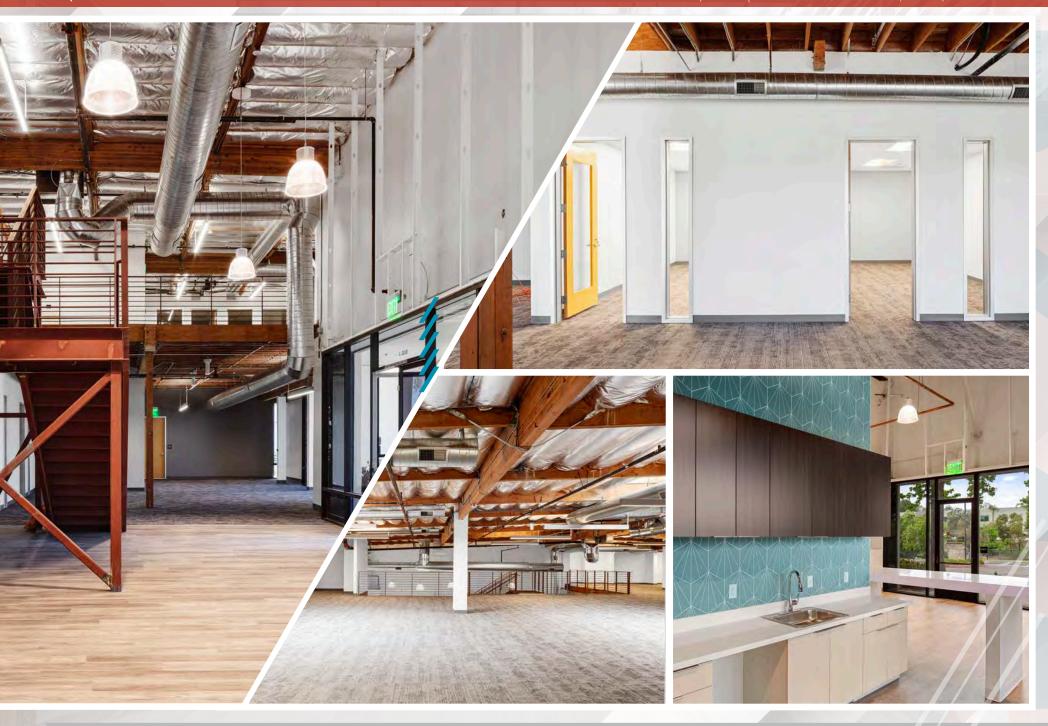

#### PROPERTY FEATURES

Property Address 2641 La Mirada Dr, Vista, CA

Rentable Building Area 28,728 SF

Mezzanine 4,514 SF

First Floor Office 6,314 SF

Site Area 1.53 Acres

Roof New, Completed January 2023

Parking 2.23/1,000 (65)

Power 800a/480Y/277V

Clear Height 20' Minimum

Grade-Level Loading 2

Dock-High Loading 2

Column Spacing (Typical) 44' x 24'

Construction Concrete Tilt

Sprinklers Yes

Skylights Yes

Zoning SP-VBP (Light-Industrial)

Water & Sewer City of Vista

Electrical Service SDG&E

Ingress/Egress 2 Curb Cuts, 1 on La Mirada

Drive, 1 on Coral Street

Parking Lot Resurfacing & New Seal Coat

Starting 5/22/23