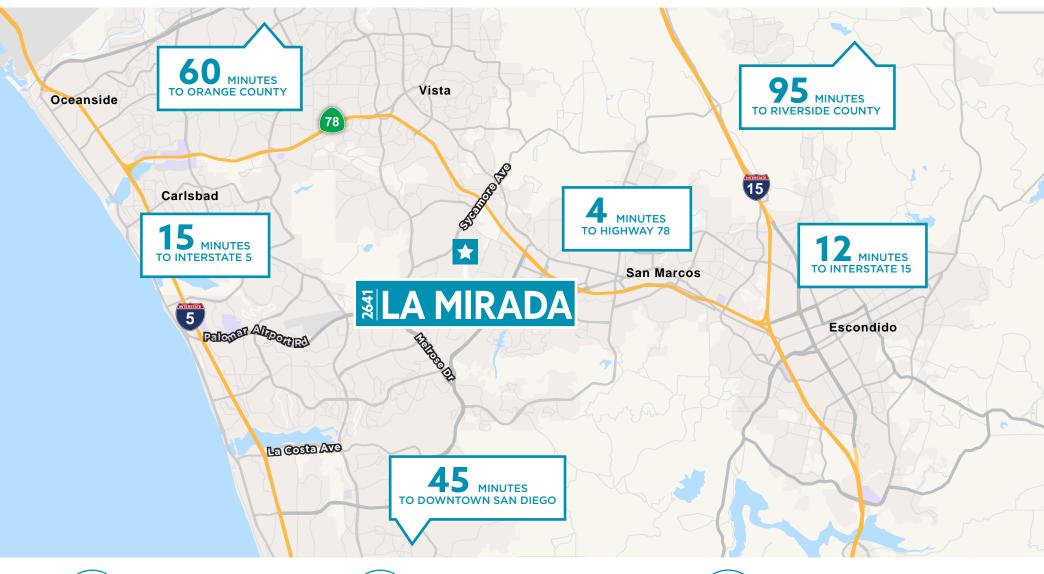

# CITY OF VISTA

Located just 7 miles inland from the Pacific Ocean in Northern San Diego County, the City of Vista has wonderfully temperate weather year-round. Residents enjoy a wide range of outdoor activities in a setting of gentle rolling hills and pleasant rural surroundings.

Vista is approximately 19 square miles with a population of 101,797. It has gained popularity as the craft beer capital of the United States and boasts a diverse local economy that includes medical device manufacturing, nutraceuticals, defense related, precision manufacturing and action sports companies.