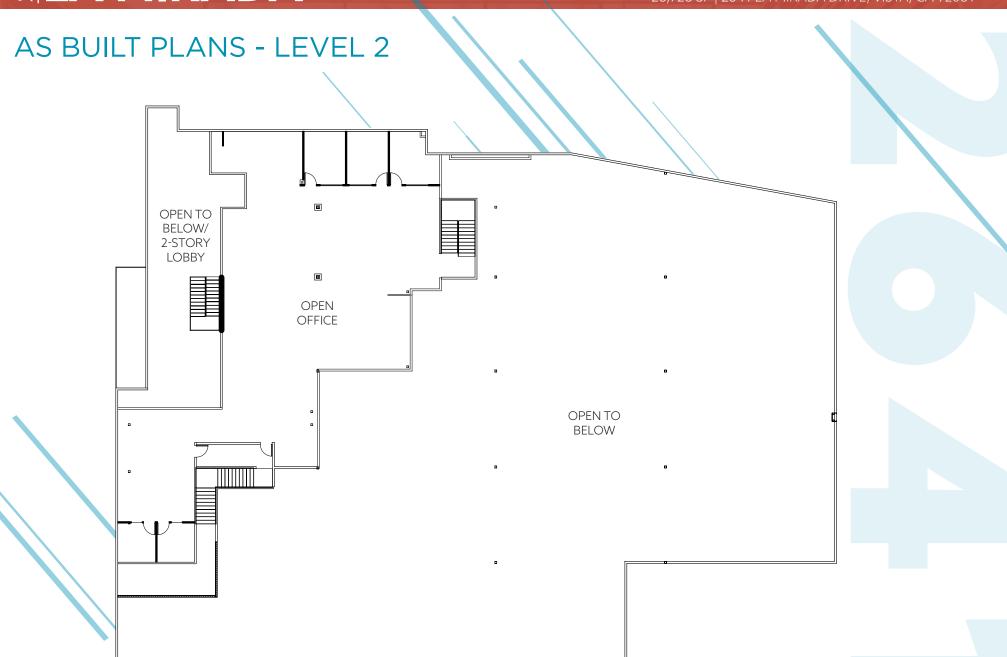

#### PROPERTY FEATURES

Property Address 2641 La Mirada Dr, Vista, CA

Rentable Building Area 28,728 SF

Mezzanine 4,514 SF

First Floor Office 6,314 SF

Site Area 1.53 Acres

Roof New, Completed January 2023

Parking 2.23/1,000 (65)