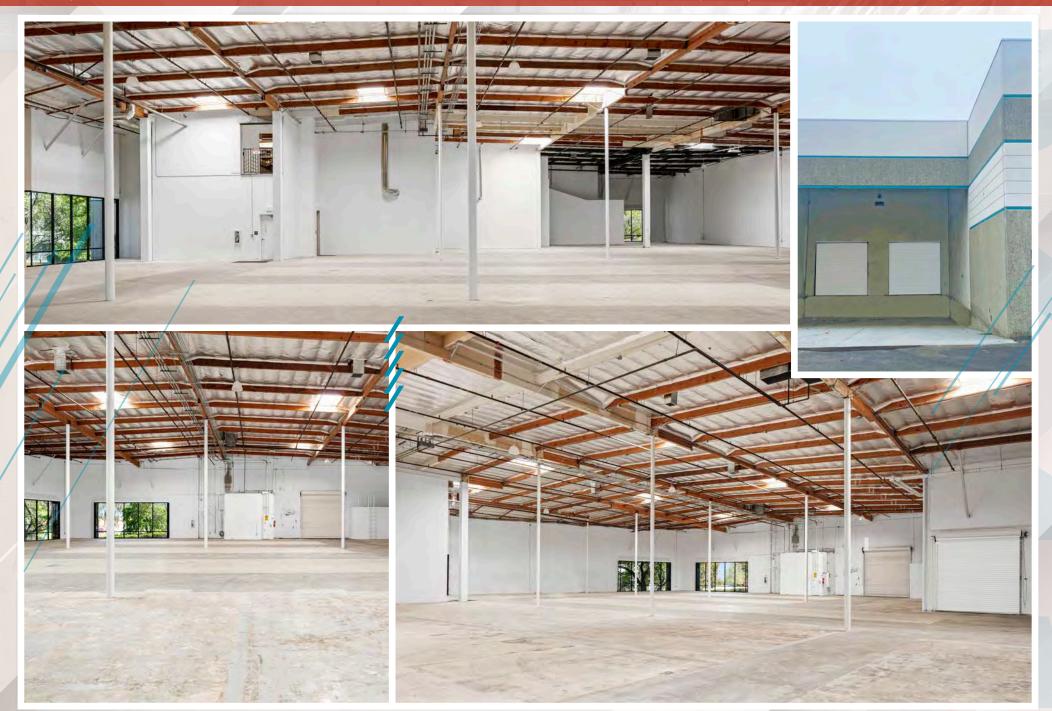

#### PROPERTY FEATURES

Property Address 2641 La Mirada Dr, Vista, CA

Rentable Building Area 28,728 SF

Mezzanine 4,514 SF

First Floor Office 6,314 SF

Site Area 1.53 Acres

Roof New, Completed January 2023

Parking 2.23/1,000 (65)

Power 800a/480Y/277V

Clear Height 20' Minimum

Grade-Level Loading 2

Dock-High Loading 2

Column Spacing (Typical) 44' x 24'

Construction Concrete Tilt

Sprinklers Yes

Skylights Yes

Zoning SP-VBP (Light-Industrial)

Water & Sewer City of Vista

Electrical Service SDG&E

Ingress/Egress 2 Curb Cuts, 1 on La Mirada

Drive, 1 on Coral Street

Parking Lot Resurfacing & New Seal Coat

Starting 5/22/23