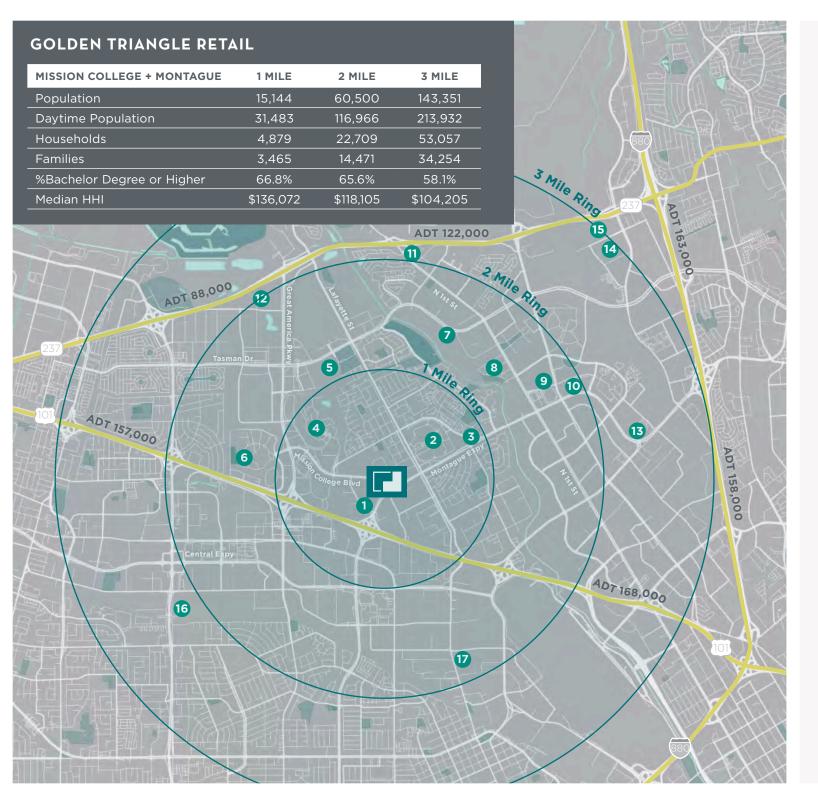

| DEMOGRAPHICS               | 1 MILE    | 3 MILE    | 5 MILE    |
|----------------------------|-----------|-----------|-----------|
| Population                 | 15,144    | 143,351   | 432,998   |
| Daytime Population         | 31,483    | 213,932   | 408,316   |
| Households                 | 4,879     | 53,057    | 158,402   |
| Families                   | 3,465     | 34,254    | 102,700   |
| %Bachelor Degree or Higher | 66.8%     | 58.1%     | 57.6%     |
| Median HHI                 | \$136,072 | \$104,205 | \$103,961 |

**PARKING RATIO** 

- 1. (intel)
- 2. ORACLE
- 3. SAFEWAY ()
- 4. Great America
- 5. Levis STADIUM
- 6. MERCADO CENTER

- 7. CISCO.
- . Dell
- **9.** 本語本
- 10. LOCKHEED MARTIN
- **11.** @FIRST
  - TARGET

**CVS**/pharmacy

- 13. cādence
- 14. SanDisk
- 15. KLA Tencor
- 16. COSTCO.
- 7.