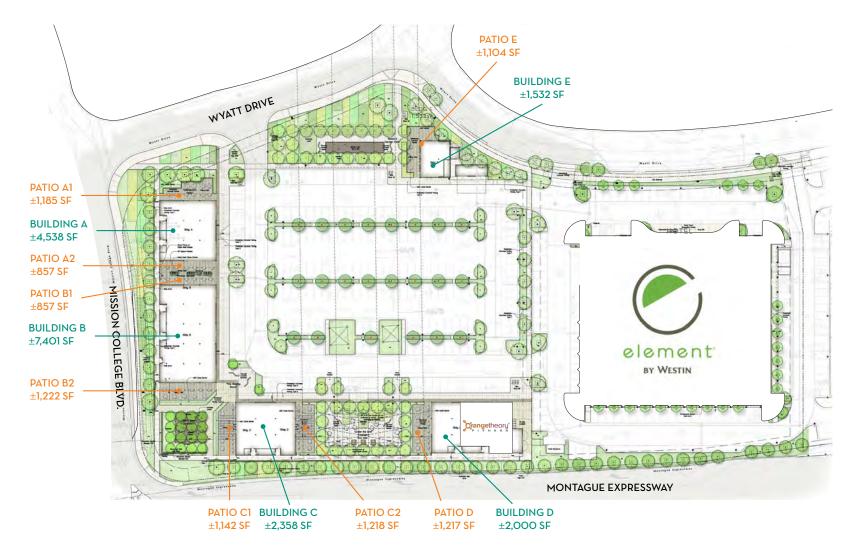

## SITE MAP

6.59

23,195sf

175

8.4/1,000

**TOTAL ACRES** 

**BETWEEN FIVE BUILDINGS** 

**HOTEL ROOMS** 