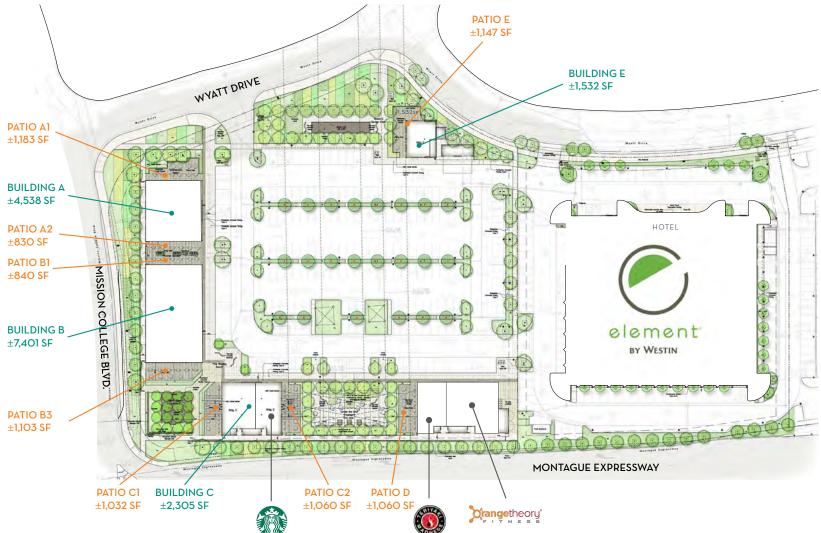

## SITE MAP

6.59

## 23,195sf

**BETWEEN FIVE BUILDINGS** 

175

HOTEL ROOMS

**PARKING RATIO** 

8.4/1,000

4