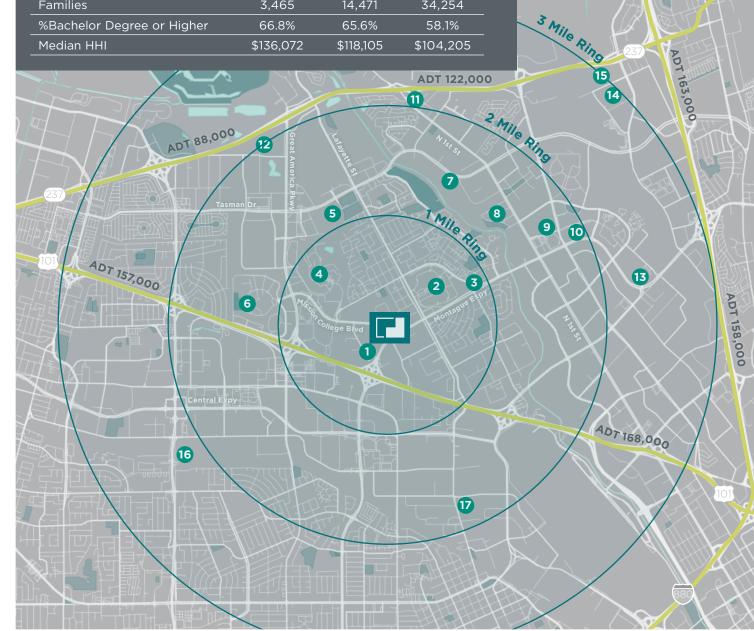

## MISSION PARK

MISSION COLLEGE BLVD & MONTAGUE EXPY SANTA CLARA, CALIFORNIA

Mission Park Marketplace is centered in the heart of the "Golden Triangle," featuring approximately 23,000 square feet of retail space and a five-story, 175 room Element by Westin Hotel, the first of its kind in the Silicon Valley. Located at the northeast corner of Mission College Boulevard and Montague Expressway, this center is strategically positioned in the hub of the Silicon Valley, with top employers such as Intel, Oracle, Nvidia, Cisco, and Samsung—to name a few—boasting over 213,000 employees, all within a three mile radius.

## GOLDEN TRIANGLE RETAIL

| MISSION COLLEGE + MONTAGUE | 1 MILE    | 2 MILE    | 3 MILE    |
|----------------------------|-----------|-----------|-----------|
| Population                 | 15,144    | 60,500    | 143,351   |
| Daytime Population         | 31,483    | 116,966   | 213,932   |
| Households                 | 4,879     | 22,709    | 53,057    |
| Families                   | 3,465     | 14,471    | 34,254    |
| %Bachelor Degree or Higher | 66.8%     | 65.6%     | 58.1%     |
| Median HHI                 | \$136,072 | \$118,105 | \$104,205 |