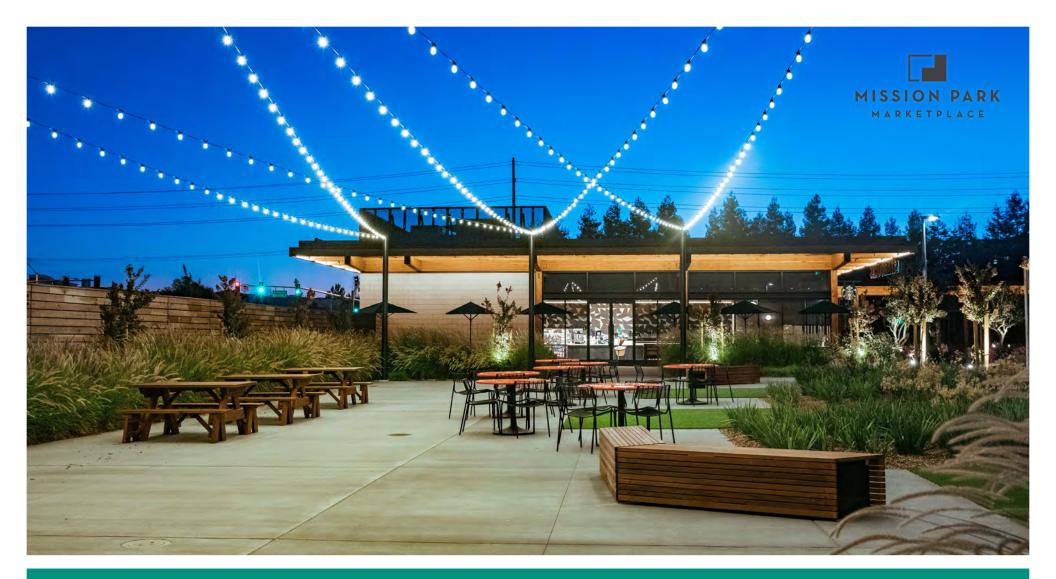

## MISSION PARK

MISSION COLLEGE BLVD & MONTAGUE EXPY SANTA CLARA, CALIFORNIA

Mission Park Marketplace is centered in the heart of the "Golden Triangle," featuring approximately 23,000 square feet of retail space and a five-story, 175 room Element by Westin Hotel, the first of its kind in the Silicon Valley. Located at the northeast corner of Mission College Boulevard and Montague Expressway, this center is strategically positioned in the hub of the Silicon Valley, with top employers such as Intel, Oracle, Nvidia, Cisco, and Samsung—to name a few—boasting over 213,000 employees, all within a three mile radius.