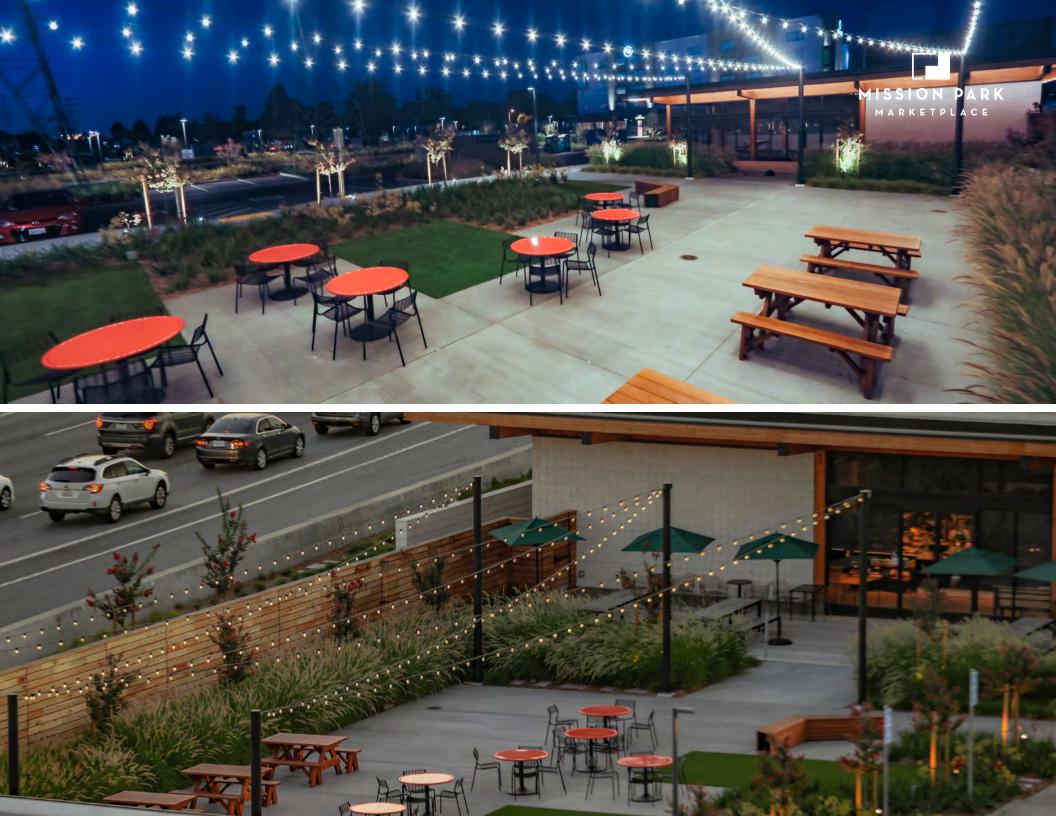

## MISSION PARK

MISSION COLLEGE BLVD & MONTAGUE EXPY SANTA CLARA, CALIFORNIA

Mission Park Marketplace is centered in the heart of the "Golden Triangle," featuring approximately 23,000 square feet of retail space and a five-story, 175 room Element by Westin Hotel, the first of its kind in the Silicon Valley. Located at the northeast corner of Mission College Boulevard and Montague Expressway, this center is strategically positioned in the hub of the Silicon Valley, with top employers such as Intel, Oracle, Nvidia, Cisco, and Samsung—to name a few—boasting over 213,000 employees, all within a three mile radius.