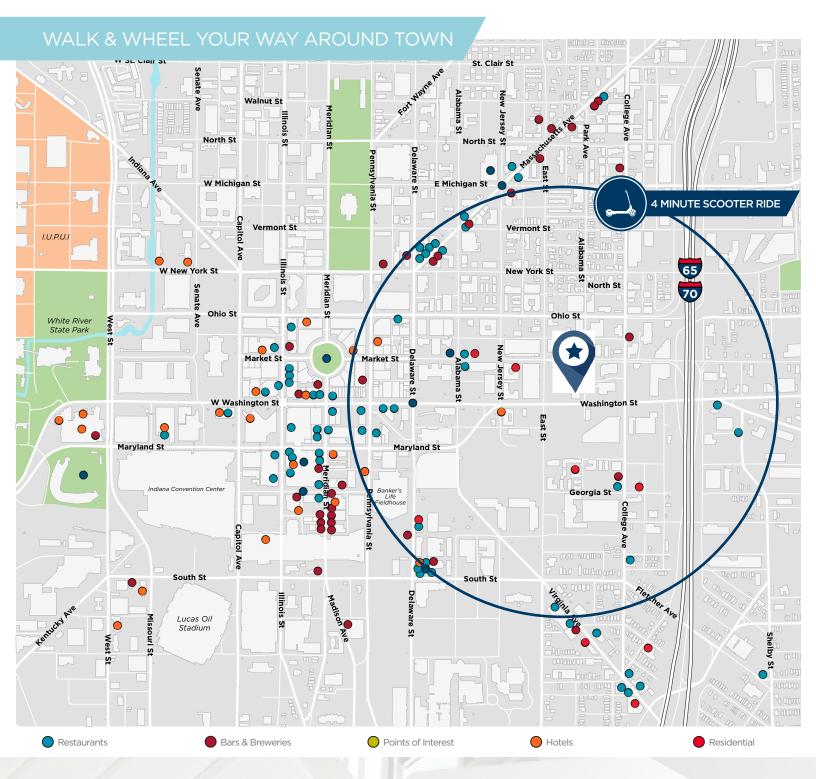

Adjacent to Grid, the new retail/multifamily project by Milhaus

7,000 - 14,825 SF available on the 3rd floor

Close proximity to Downtown amenity base

Excellent access to I-65 & I-70

Abundant natural light