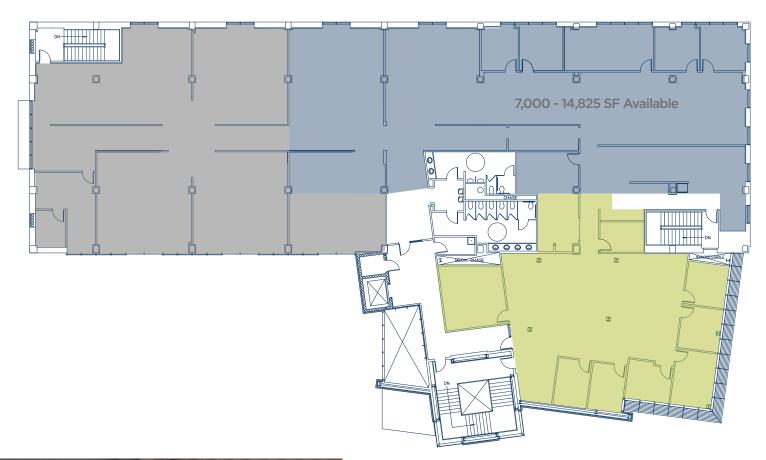

Adjacent to Grid, the new retail/multifamily project by Milhaus

7,000 - 14,825 SF available on the 3rd floor

Close proximity to Downtown amenity base

Excellent access to I-65 & I-70

Abundant natural light

## FOR LEASE 550 EAST WASHINGTON STREET

THIRD FLOOR