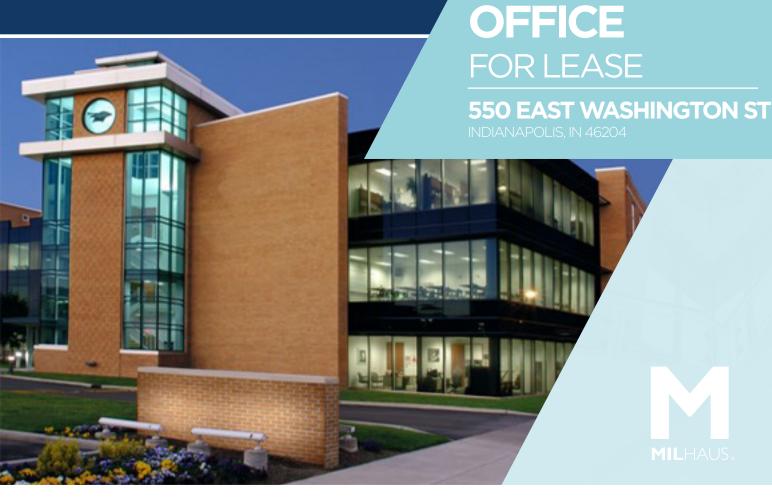

## FOR LEASE 550 EAST WASHINGTON STREET

THIRD FLOOR

Adjacent to Grid, the new retail/multifamily project by Milhaus

7,000 - 14,825 SF available on the 3rd floor

Close proximity to Downtown amenity base

Excellent access to I-65 & I-70

Abundant natural light