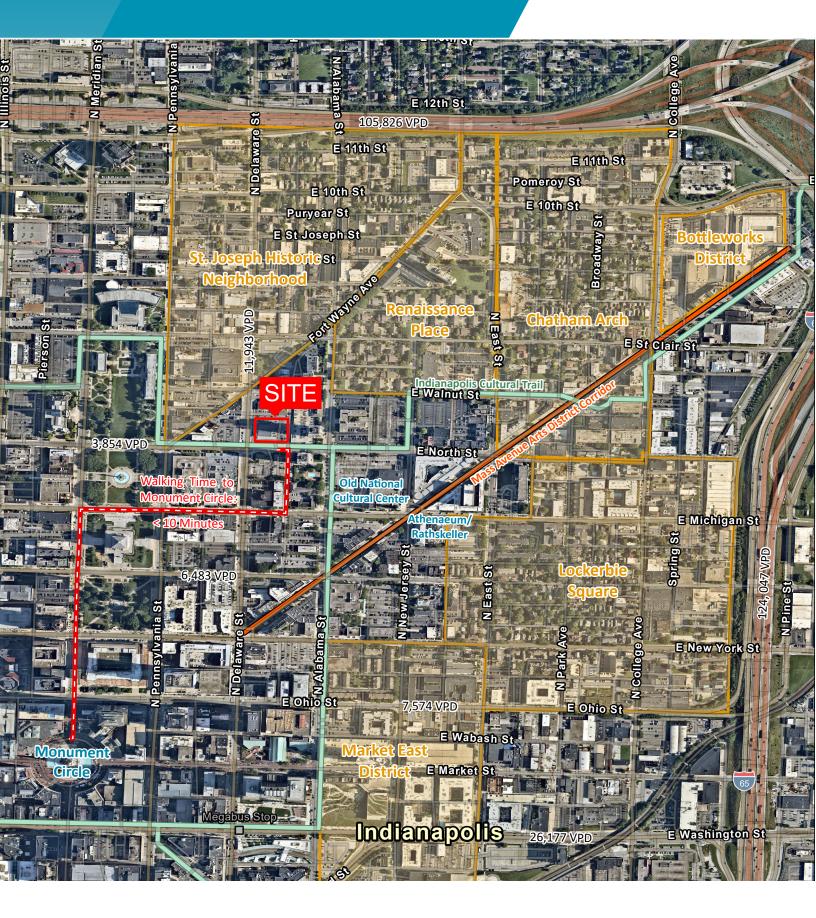

### LEASE PRICE \$12/SF | 11,344 SF - DIVISIBLE

## **Property Highlights**

- Street-level office, retail or showroom
- Excellent visibility
- High-profile location
- Near Old National Center & Atheneum
- Walking distance from CBD and Bottleworks
- Surrounded by dense high-income residential
- High daytime population of 86,724
- Located on the Cultural Trail & IndyGo bus line
- Up to 50 parking spaces included
- Great location for office, retail or restaurant
- Exterior recently repainted!

#### Contact

Bill French Executive Director +1 317 639 0430 bill.french@cushwake.com

One American Square, Suite 1800 Indianapolis, IN Main +1 317 639 0515 Fax +1 317 639 0504 cushmanwakefield.com

## **Downtown Indy Highlights / Attractions**















### **Aerial & Neighborhood Map**





# FOR LEASE NEQ Downtown Indy 609-611 N Delaware St, Indianapolis









#### Contact

**Bill French** 

Executive Director +1 317 639 0430 bill.french@cushwake.com Cushman & Wakefield © 2024. No warranty or representation, express or implied, is made to the accuracy or completeness of the information contained herein, and same is submitted subject to errors, omissions, change of price, rental or other conditions, withdrawal without notice, and to any special listing conditions imposed by the property owner(s). As applicable, we make no representation as to the condition of the property (or properties) in question.