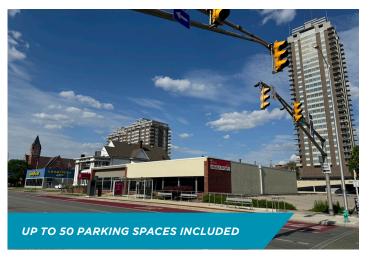

## **Property Highlights**

- Street-level office, retail or showroom
- Excellent visibility
- High-profile location
- Near Old National Center & Atheneum
- Walking distance from CBD and Bottleworks
- Surrounded by dense high-income residential
- High daytime population of 86,724
- Located on the Cultural Trail & IndyGo bus line
- Up to 50 parking spaces included
- Great location for office, retail or restaurant
- Exterior recently repainted!