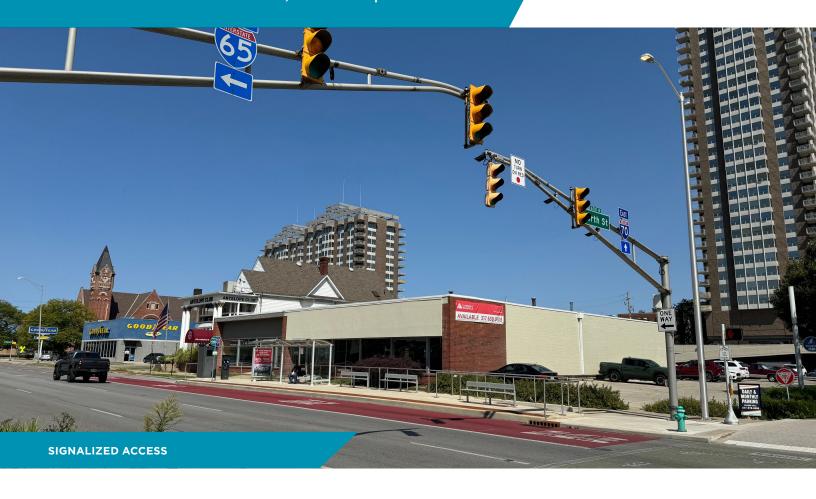

## **Property Highlights**

- Street-level office, retail or showroom
- Excellent visibility
- High-profile location
- Near Old National Center & Atheneum
- Walking distance from CBD and Bottleworks
- Surrounded by dense high-income residential
- High daytime population of 86,724
- Located on the Cultural Trail & IndyGo bus line
- Up to 50 parking spaces included
- Great location for office, retail or restaurant
- Exterior recently repainted!