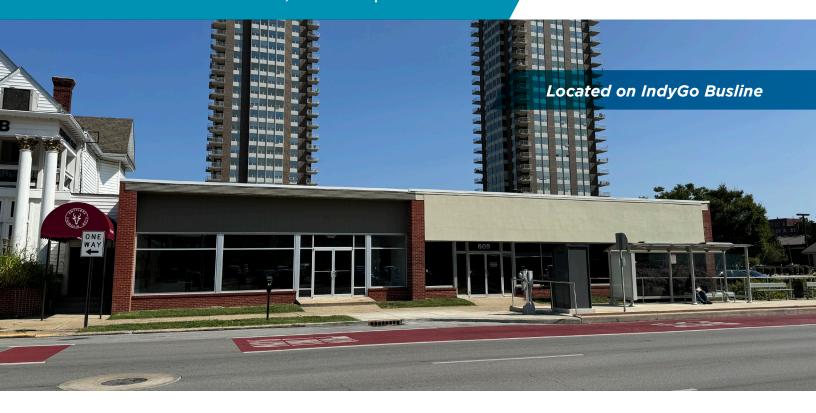

# FOR LEASE NEQ Downtown Indy 609-611 N Delaware St, Indianapolis

## **Property Highlights**

- Street-level office, retail or showroom
- Excellent visibility
- High-profile location
- Near Old National Center & Atheneum
- Walking distance from CBD and Bottleworks
- Surrounded by dense high-income residential
- High daytime population of 86,724
- Located on the Cultural Trail & IndyGo bus line
- Up to 50 parking spaces included
- Great location for office, retail or restaurant
- Exterior recently repainted!