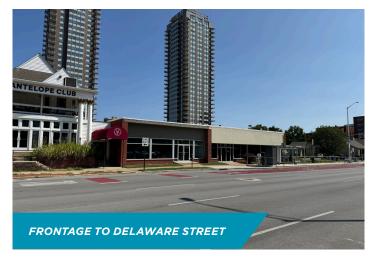

## **Property Highlights**

- Street-level office, retail or showroom
- Excellent visibility
- High-profile location
- Near Old National Center & Atheneum
- Walking distance from CBD and Bottleworks
- Surrounded by dense high-income residential
- High daytime population of 86,724
- Located on the Cultural Trail & IndyGo bus line
- Up to 50 parking spaces included
- Great location for office, retail or restaurant
- Exterior recently repainted!