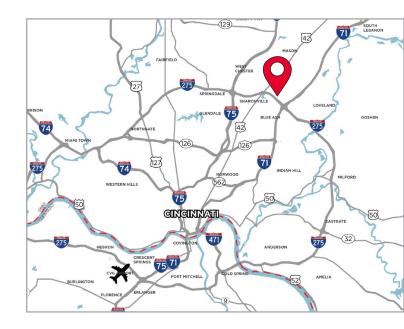

#### Location & Visibility

- Located off of E. Kemper Road with signalized egress/ingress to E-Business Way
- High visibility from I-275 with an average of 124,645 vehicles daily and E. Kemper Road with an average of 12,599 vehicles daily
- Centrally located between Blue Ash, Mason, West Chester and Evendale
- Situated in an area with abundant parks, preserves, golf courses and outdoor recreation as well as shopping, dining and other entertainment opportunities
- Wide variety of hotel accommodations and residential options nearby