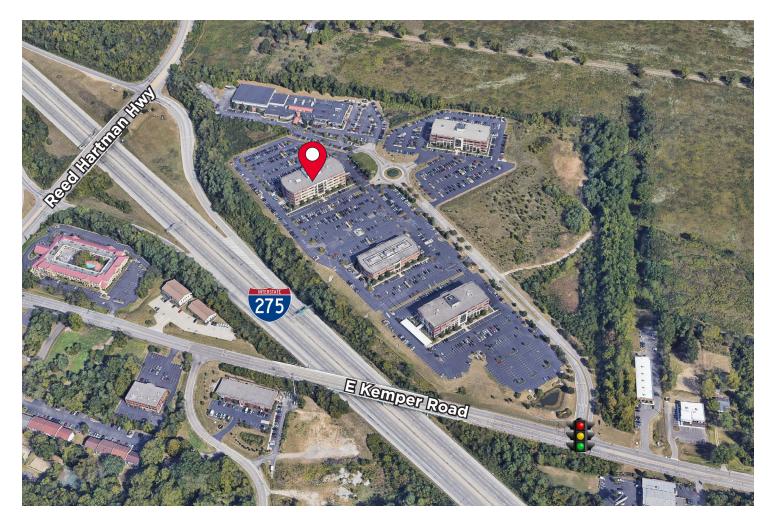

#### Location & Visibility

- Located off of E. Kemper Road with signalized egress/ingress to E-Business Way
- High visibility from I-275 with an average of 124,645 vehicles daily and E. Kemper Road with an average of 12,599 vehicles daily
- Centrally located between Blue Ash, Mason, West Chester and Evendale
- Situated in an area with abundant parks, preserves, golf courses and outdoor recreation as well as shopping, dining and other entertainment opportunities
- Wide variety of hotel accommodations and residential options nearby