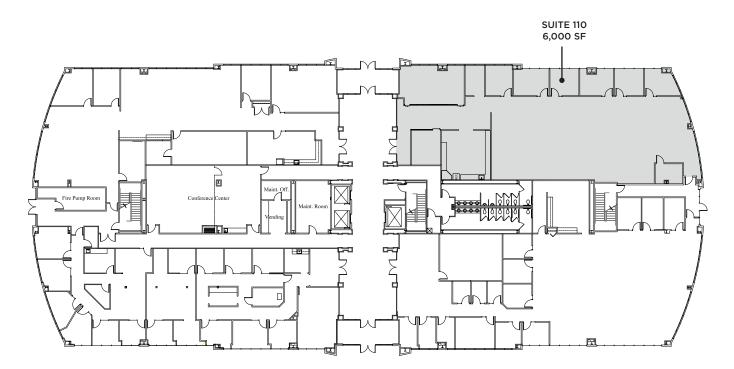

rty Highlights

- 150,000 sf Class A building built in 2000
- 10' ceiling heights
- Tall windows and expansive window line provide ample natural light
- 3 high-speed passenger elevators as well as 1 freight elevator
- Newly renovated 45-person conference center
- Convenient, plentiful parking
- Excellent visibility and easy access to E. Kemper Road, Reed Hartman Highway, I-275 and I-71
- Sharonville location at the edge of Blue Ash extends abundant restaurant, hotel, recreation and residential options



### Contact

SCOTT ABERNETHY, SIOR, CCIM Senior Director +1 513 763 3013 scott.abernethy@cushwake.com DIGGER DALEY Senior Director +1 513 763 3028 digger.daley@cushwake.com 201 E. Fourth Street, Suite 1800 Cincinnati, OH 45202 +1 513 421 4884 cincyofficeadvisors.com



#### **1ST FLOOR**





#### Newly Renovated Common Conference Center!

Features new furniture, lighting, and teleconferencing equipment free to Tenants.









#### Location & Visibility

- Located off of E. Kemper Road with signalized egress/ingress to E-Business Way
- High visibility from I-275 with an average of 124,645 vehicles daily and E. Kemper Road with an average of 12,599 vehicles daily
- Centrally located between Blue Ash, Mason, West Chester and Evendale
- Situated in an area with abundant parks, preserves, golf courses and outdoor recreation as well as shopping, dining and other entertainment opportunities
- Wide variety of hotel accommodations and residential options nearby

#### Contact

SCOTT ABERNETHY, SIOR, CCIM Senior Director +1 513 763 3013 scott.abernethy@cushwake.com DIGGER DALEY Sen