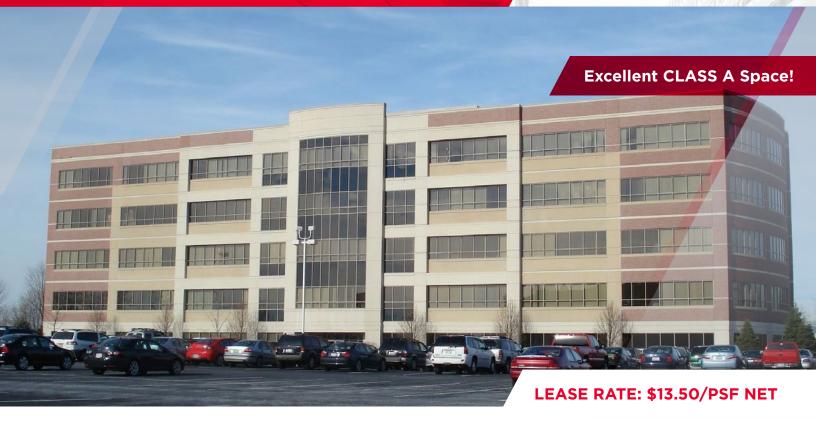

# 6,000 SF AVAILABLE

### Property Highlights

- 150,000 sf Class A building built in 2000
- 10' ceiling heights
- Tall windows and expansive window line provide ample natural light
- 3 high-speed passenger elevators as well as 1 freight elevator
- Newly renovated 45-person conference center
- Convenient, plentiful parking
- Excellent visibility and easy access to E. Kemper Road, Reed Hartman Highway, I-275 and I-71
- Sharonville location at the edge of Blue Ash extends abundant restaurant, hotel, recreation and residential options