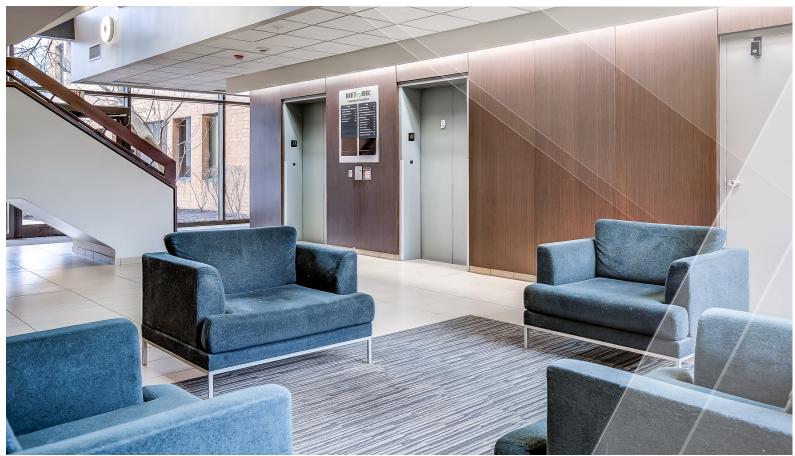

### **BUILDINGFEATURESINCLUDE:**

- Renovated Lobbies & Common Areas
- Grab & Go Café with Lounge
- Building Signage Available
- 4/1,000 Parking (Expandable)
- Roofs: newly replaced roofs throughout
- HVAC: VAV System with Digital Control
- Security: Card Access
- Telecom: AT&T Fiber
- Wide range of suites and floor plans