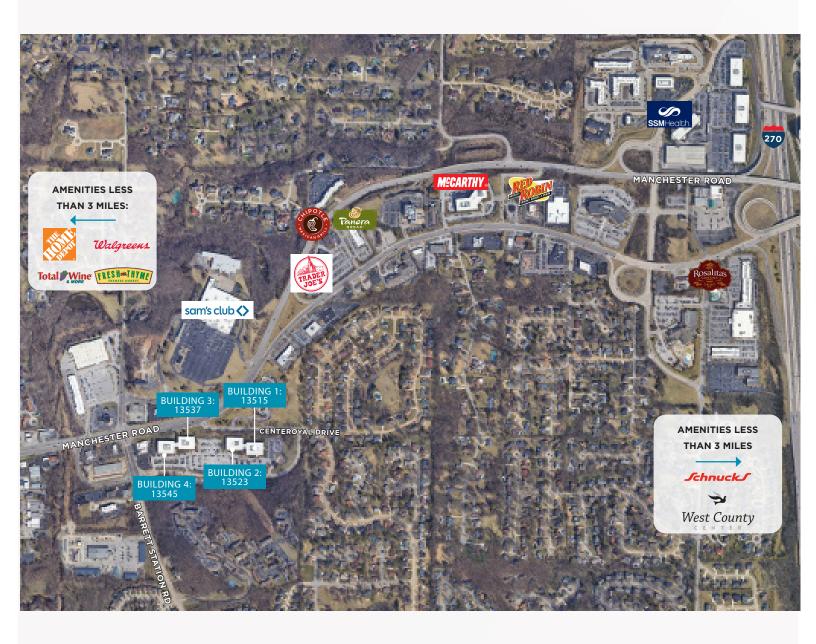

E 100 | 6,484 SF | AVAILABLE NOW |
|-----------------------------------|----------|---------------|
| 1 <sup>ST</sup> FLOOR - SUITE 150 | 3,368 SF | AVAILABLE NOW |
| 3 <sup>RD</sup> FLOOR - SUITE 350 | 2,416 SF | AVAILABLE NOW |
| 3 <sup>RD</sup> FLOOR - SUITE 365 | 853 SF   | AVAILABLE NOW |

#### **BUILDING IV**

| 1 <sup>ST</sup> FLOOR - SUITE 140 | 1,528 SF  | AVAILABLE NOW      |
|-----------------------------------|-----------|--------------------|
| 1 <sup>ST</sup> FLOOR - SUITE 145 | 1,026 SF  | AVAILABLE NOW      |
| 1 <sup>ST</sup> FLOOR - SUITE 150 | 775 SF    | AVAILABLE NOW      |
| 3 <sup>RD</sup> FLOOR - SUITE 300 | 12,198 SF | AVAILABLE NOW      |
| 3 <sup>RD</sup> FLOOR - SUITE 350 | 6,905 SF  | AVAILABLE 8.1.2024 |

LEASE RATE: \$20.50/SF FULL SERVICE



# THE LOCATION



#### TRIPP HARDIN, SIOR

Executive Director +1 314 801 9603

tripp.hardin@cushwake.com

#### MICHAEL BURNS

Associate +1 314 392 0258 michael.burns@cushwake.com



©2023 Cushman & Wakefield. All rights reserved. The information contained in this communication is strictly confidential. This information has been obtained from sources believed to be reliable but has not been verified. NO WARRANTY OR REPRESENTATION, EXPRESS OR IMPLIED, IS MADE AS TO THE CONDITION OF THE PROPERTY (OR PROPERTIES) REFERENCED HEREIN OR AS TO THE ACCURACY OR COMPLETENESS OF THE INFORMATION CONTAINED HEREIN, AND SAME IS SUBMITTED SUBJECT TO ERRORS, OMISSIONS, CHANGE OF PRICE, RENTAL OR OTHER CONDITIONS, WITHDRAWAL WITHOUT NOTICE, AND TO ANY SPECIAL LISTING CONDITIONS IMPOSED BY THE PROPERTY OWNER(S). ANY PROJECTIO