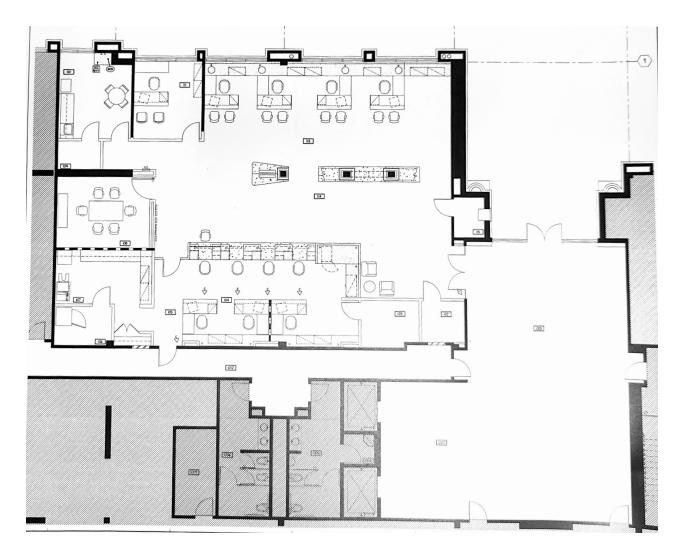

FOR LEASE

**Creekside Plaza Office Park** 

San Leandro, California

**Building A - 1st Floor:** 

## Available Space 1100 San Leandro Boulevard (Former Bank Space)

**Building A** 

1st Floor:

±3,979 SF