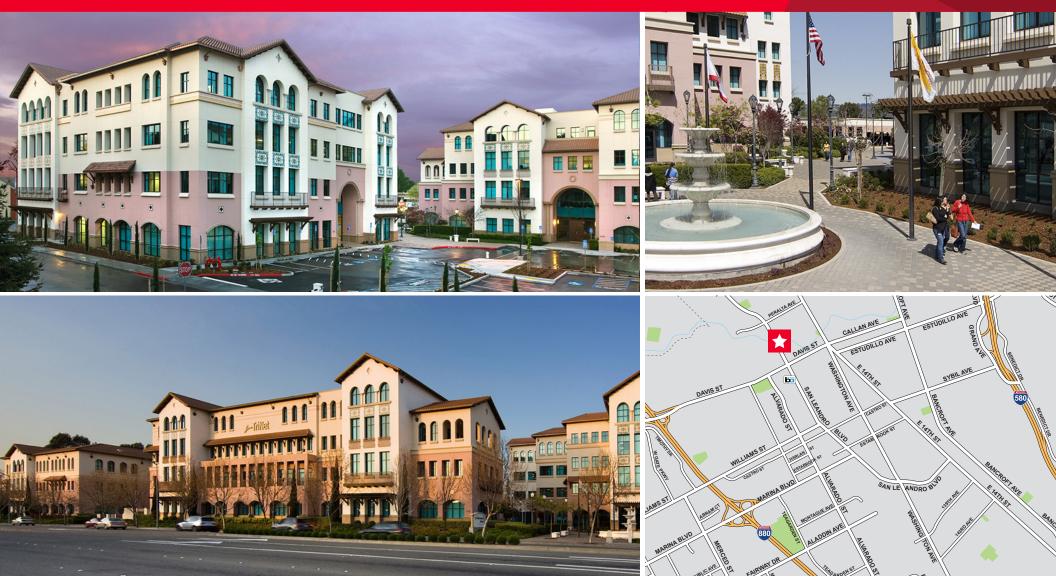

# **Creekside Plaza Office Park | San Leandro, CA**

# A Class-A Office Park of ±310,000 Square Feet in 4 Buildings, Located at the Intersection of Davis Street and San Leandro Boulevard in San Leandro, California

SANLEANDRO

Creekside Plaza, a sought after business address, is the result of a collaborative effort between the San Leandro Redevelopment Agency, Creekside Plaza Partners and its design and financial teams. The office park has set a standard for San Leandro's future developments and ranks as one of the most successful redevelopment projects in the San Francisco Bay Area.

The project uses a Mediterranean style of architecture which is reflective of San Leandro's early Portuguese heritage. Arches, stone wainscot and window frames, and decorative mosaic tile patterns addressed the City of San Leandro's concerns about the development's aesthetics, quality, and historical heritage. San Leandro Creek borders the property and is incorporated into the site design with a public walkway, benches, and attractive landscaping that has become a popular refuge. The park environment heavily contributes to this development's success and appeal.

Creekside Plaza has been awarded many significant design awards and, most importantly, was fully leased upon completion of construction in all three phases. The developers of Creekside Plaza have embraced new technologies including electric car charging stations and high speed connectivity to wi-fi through Wired San Leandro, as well as sustainability and green building mandates. Creekside Plaza Office Park was developed by Creekside Plaza Partners.