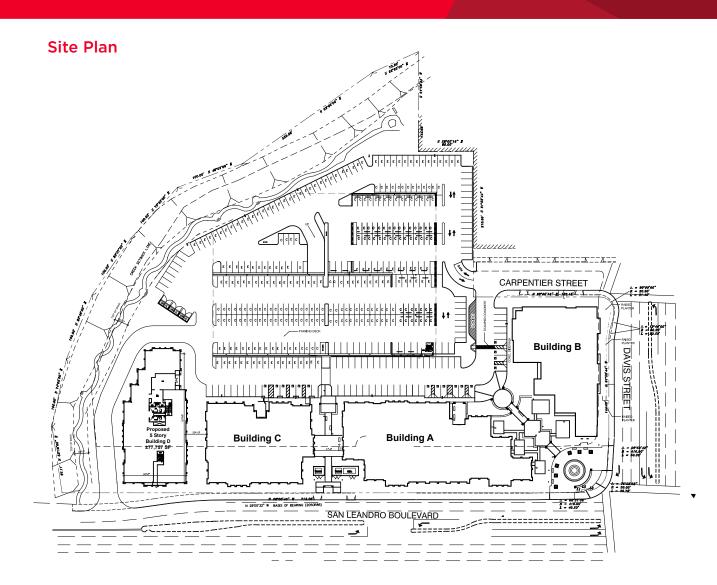

# **Creekside Plaza Office Park**

San Leandro, California

## **Gross Building Area**

| BUILDING A:          | ±97,564 SF  |
|----------------------|-------------|
| BUILDING B:          | ±80,688 SF  |
| BUILDING C:          | ±50,041 SF  |
| TOTAL EXISTING AREA: | ±228,293 SF |
|                      |             |
| PROPOSED BUILDING D: | ±80,982 SF  |
| TOTAL PROJECT AREA:  | ±309,275 SF |

### <u>Building D</u>

Proposed 5 Story ±80,982 Class A Building that Owner will build to suit for a qualified user. Unique opportunity for a user to create a corporate headquarters in a state of the art building on BART.