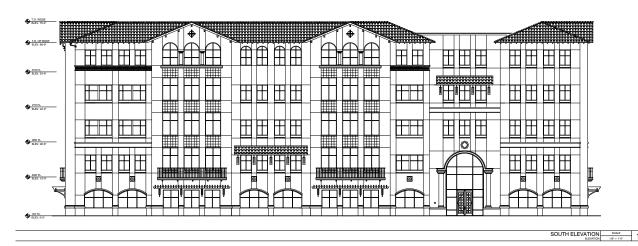

# **Creekside Plaza Office Park**

San Leandro, California

## Building D - ±80,982 RSF on 5 Floors

### <u>Building D</u>

Proposed 5 Story ±80,982 Class A Building that Owner will build to suit for a qualified user. Unique opportunity for a user to create a corporate headquarters in a state of the art building on BART.