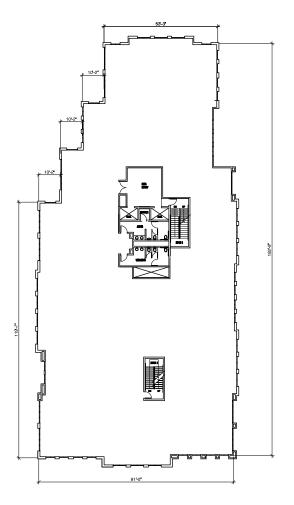

,275 SF |

CUSHMAN & WAKEFIELD

## Available Space 1100 San Leandro Boulevard (Former Bank Space)

**Building A** 

1st Floor:

±3,979 SF



### <u>Building D</u>

Proposed 5 Story ±80,982 Class A Building that Owner will build to suit for a qualified user. Unique opportunity for a user to create a corporate headquarters in a state of the art building on BART.

#### Barry W. Cohn Managing Director +1 510 267 6003 barry.cohn@cushwake.com

LIC #01007603

David Englert Director +1 510 267 6037 david.englert@cushwake.com LIC #01291709

555 12th Street, Suite 1400 Oakland, CA 94607 main +1 510 465 8000 fax +1 510 465 1350 **cushmanwakefield.com** 



FOR LEASE

# **Creekside Plaza Office Park**

San Leandro, California

## Building D - ±80,982 RSF on 5 Floors



## **Hypothetical Floor Plan**



#### Barry W. Cohn

Managing Director +1 510 267 6003 barry.cohn@cushwake.com LIC #01007603 David Englert Director +1 510 267 6037 david.englert@cushwake.com LIC #01291709

555 12th Street, Suite 1400 Oakland, CA 94607 main +1 510 465 8000 fax +1 510 465 1350 **cushmanwakefield.com** 

FOR LEASE



**Creekside Plaza Office Park** 

San Leandro, California

**Building A - 1st Floor:** 



#### Barry W. Cohn

Managing Director +1 510 267 6003 barry.cohn@cushwake.com LIC #01007603 David Englert Director +1 510 267 6037 david.englert@cushwake.com LIC #01291709 555 12th Street, Suite 1400 Oakland, CA 94607 main +1 510 465 8000 fax +1 510 465 1350 **cushmanwakefield.com**