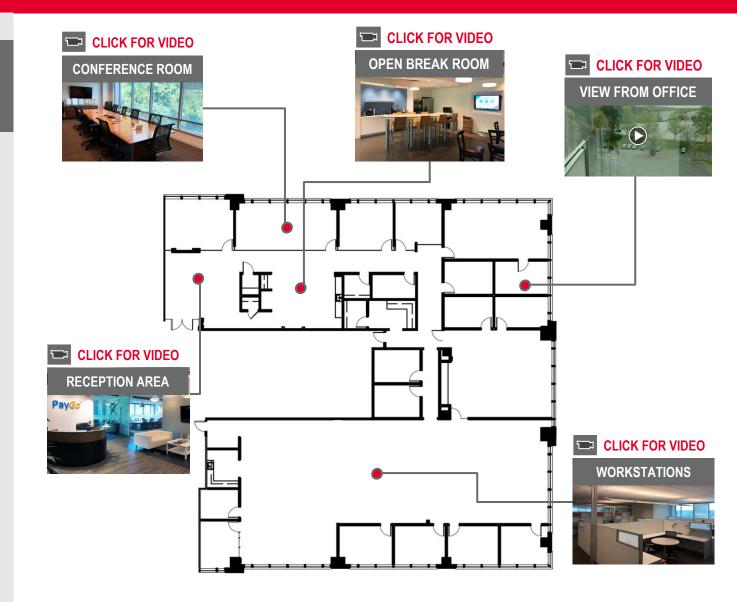

### **FLOOR PLAN**

#### **11,035 RSF** Suite 650 & 675

- 13 large private offices
- 30 workstations
- One (1) 10-person conference room
- 15-person training room with A/V
- Large, open breakroom
- 2 multi-purpose work rooms
- Large IT room with supplemental cooling
- Upgraded reception area with elevator lobby exposure