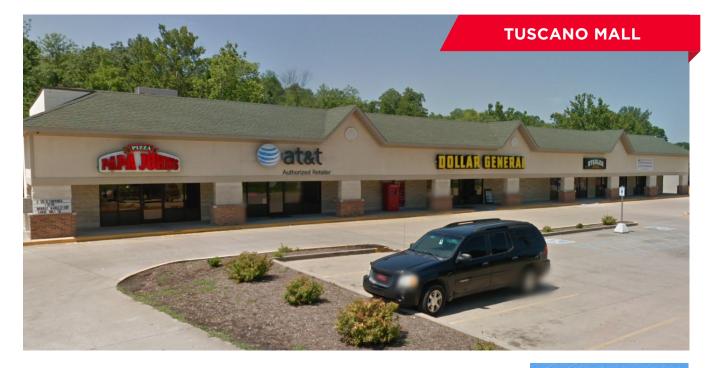

## **5221 W. STATE ROAD 46** Bloomington, IN

RENT

\$14.00/SF NNN

# **5221 W. STATE ROAD 46**

Bloomington, IN

### COMMENTS

- 1,760 SF (inline) suite in white-box condition, available July 1, 2024
- 1,798 SF endcap in shell condition, ready for tenant build out
- Prime frontage to SR 46, with 36,000 VPD
- Pylon Panel available
- Surrounded by new construction