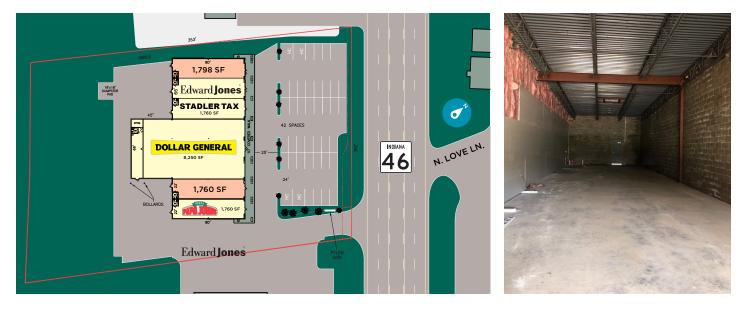

## RETAIL SPACE

1,798 SF Endcap 1,760 SF Inline

### COMMENTS

- 1,760 SF (inline) suite in white-box condition, available July 1, 2024
- 1,798 SF endcap in shell condition, ready for tenant build out
- Prime frontage to SR 46, with 36,000 VPD
- Pylon Panel available
- Surrounded by new construction