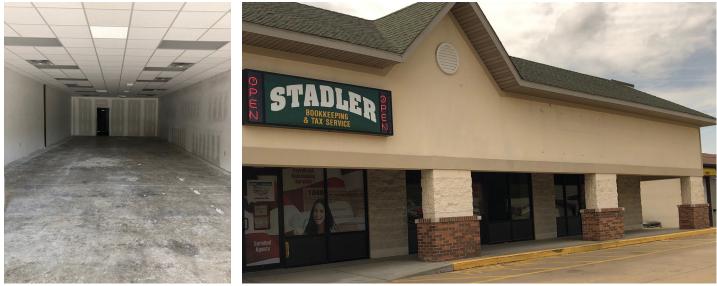

### COMMENTS

- 1,760 SF (inline) suite in white-box condition, available July 1, 2024
- 1,798 SF endcap in shell condition, ready for tenant build out
- Prime frontage to SR 46, with 36,000 VPD
- Pylon Panel available
- Surrounded by new construction