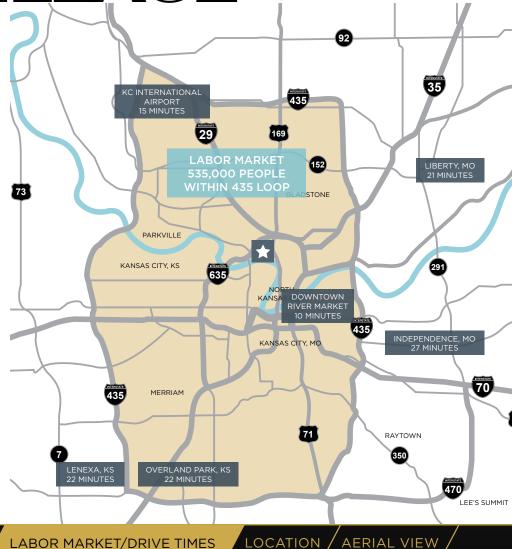

**BRIARCLIFF** V

4151-4175 N MULBERRY DRIVE / KANSAS CITY, MO

- Moving to Briarcliff is an investment which provides long lasting value to users and occupiers
- High quality retail amenities within The Village at Briarcliff (www.thevillageatbriarcliff.com)
- Two of Kansas City's highly rated regionally acclaimed destination restaurants; Trezo Mare and Piropos
- Easy access to all Metro highways and ideal location to serve the Kansas City Metro area
- Less than 22 minutes from all communities along the I-435 loop
- Easy commute for the 535,000 person labor market within the I-435 loop
- Less than ten minutes from the River Market, Downtown and the iconic Crossroads District
- On site nature trails provide hiking and biking amenities along the river
- From 2016, there have been 3,467 new jobs created in the Crossroads, Downtown and Kansas City North markets
- Center of the labor market

### THE NEW NORTH

- Briarcliff is situated between Parkville and North Kansas City
- Parkville & North Kansas City Schools are in the top rated Missouri schools in the Metro area
- During 2016, 37% of the Metro housing starts were in Clay and Platte Counties, a portion of the 17% Metro increase
- During 2016 the KC Metro had \$2.49 billion in commercial and multifamily starts, a 40% increase over 2015
- 16 restaurants in North Kansas City and 2 casinos
- Sports Bars and Class A restaurants such as Trezo Mare and Piropos are within 5 minutes drive time
- · North Kansas City & St. Luke's Hospitals
- Close proximity to Cerner HQ, GM Assembly Plant and the Charles B. Wheeler Downtown Airport
- In 2016, there were 741 new jobs created in Kansas City North
- North Kansas City is home to 5 microbreweries and 1 distillery