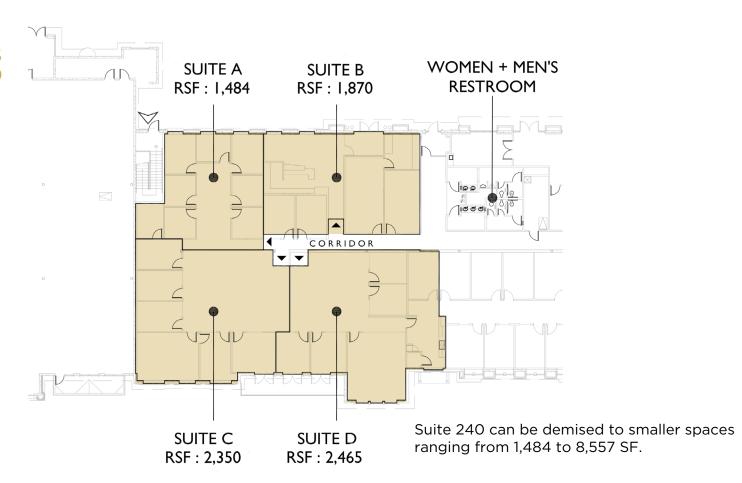

### **PROPERTY HIGHLIGHTS**

- Briarcliff is a premiere, Class "A" mixed-use office, retail and residential development, over 630,000 SF of commercial space and 1,450 residential units
- Close in location in the heart of the metro area, within 10 minutes of Downtown, River Market and Crossroads
- On site Briarcliff property management consistently receives 95% tenant satisfaction ratings, which ensures your employee comfort and security
- Due to this Central Metro location and amenities, Briarcliff Office Park historically maintains highest occupancy rates in the Kansas City area
- Available Suite:
  - Suite 240 8,557 SF (can be demised to smaller spaces ranging from 1,484 to 8,557 SF)

Suzanne Dimmel, CCIM Director +1 816 412 0271 suzanne.dimmel@cushwake.com Andrew Greene Director +1 816 216 5654 andrew.greene@cushwake.com

4151-4175 N MULBERRY DRIVE / KANSAS CITY, MO

**UPPER** LEVEL DEMISING OPTIONS & IDEAS (FLEXIBLE)