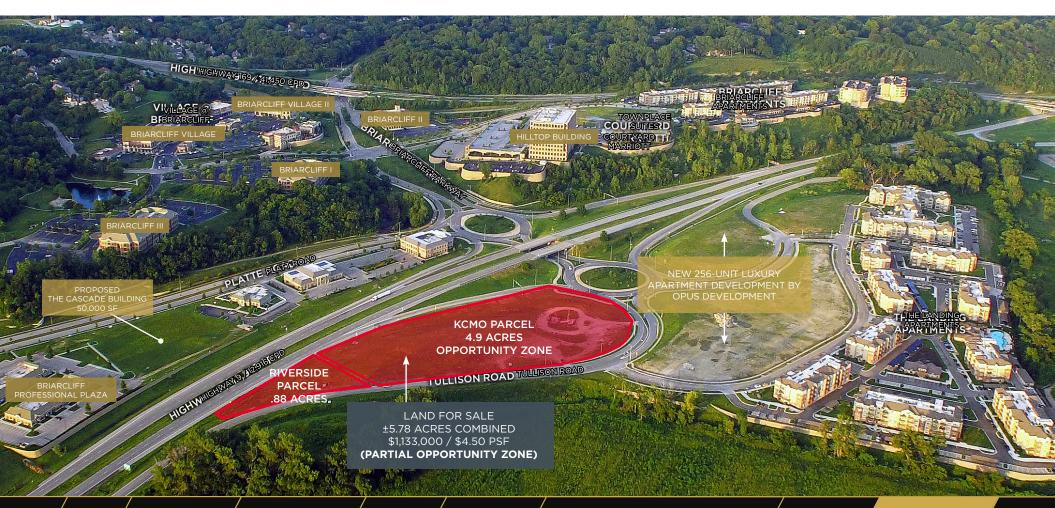

### **PROPERTY HIGHLIGHTS**

- Briarcliff is a premiere, Class "A" mixed-use office, retail and residential development, over 630,000 SF of commercial space and 1,450 residential units
- Close in location in the heart of the metro area, within 10 minutes of Downtown, River Market and Crossroads
- On site Briarcliff property management consistently receives 95% tenant satisfaction ratings, which ensures your employee comfort and security
- Due to this Central Metro location and amenities, Briarcliff Office Park historically maintains highest occupancy rates in the Kansas City area
- Available Suite:
  - Suite 240 8,557 SF (can be demised to smaller spaces ranging from 1,484 to 8,557 SF)

**BRIARCLIFF** V

4151-4175 N MULBERRY DRIVE / KANSAS CITY, MO

- Moving to Briarcliff is an investment which provides long lasting value to users and occupiers
- High quality retail amenities within The Village at Briarcliff (www.thevillageatbriarcliff.com)
- Two of Kansas City's highly rated regionally acclaimed destination restaurants; Trezo Mare and Piropos
- Easy access to all Metro highways and ideal location to serve the Kansas City Metro area
- Less than 22 minutes from all communities along the I-435 loop
- Easy commute for the 535,000 person labor market within the I-435 loop
- Less than ten minutes from the River Market, Downtown and the iconic Crossroads District
- On site nature trails provide hiking and biking amenities along the river
- From 2016, there have been 3,467 new jobs created in the Crossroads, Downtown and Kansas City North markets
- Center of the labor market