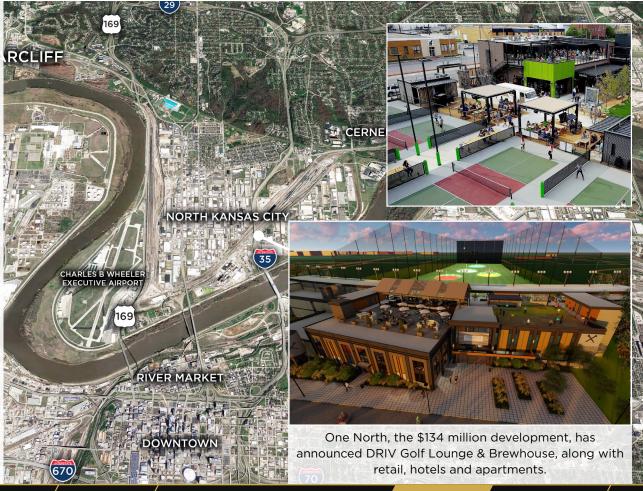

### THE NEW NORTH

- Briarcliff is situated between Parkville and North Kansas City
- Parkville & North Kansas City Schools are in the top rated Missouri schools in the Metro area
- During 2016, 37% of the Metro housing starts were in Clay and Platte Counties, a portion of the 17% Metro increase
- During 2016 the KC Metro had \$2.49 billion in commercial and multifamily starts, a 40% increase over 2015
- 16 restaurants in North Kansas City and 2 casinos
- Sports Bars and Class A restaurants such as Trezo Mare and Piropos are within 5 minutes drive time
- · North Kansas City & St. Luke's Hospitals
- Close proximity to Cerner HQ, GM Assembly Plant and the Charles B. Wheeler Downtown Airport
- In 2016, there were 741 new jobs created in Kansas City North
- North Kansas City is home to 5 microbreweries and 1 distillery