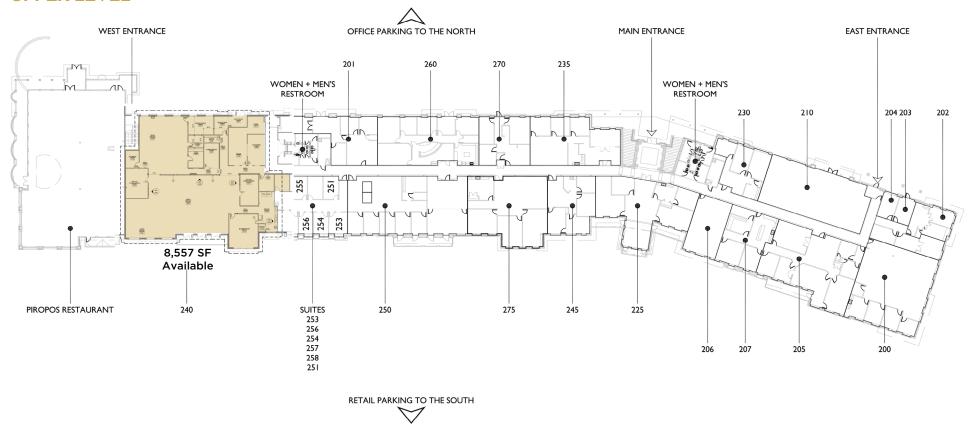

### **UPPER** LEVEL

HOME / HIGHLIGHTS

FLOOR PLANS

PHOTOS / AMENITIES

LABOR MARKET/DRIVE TIMES /

LOCATION

**AERIAL VIEW** 

For more information, please contact:

Suzanne Dimmel, CCIM Director +1 816 412 0271 suzanne.dimmel@cushwake.com Andrew Greene Director +1 816 216 5654 andrew.greene@cushwake.com

4151-4175 N MULBERRY DRIVE / KANSAS CITY, MO

**UPPER** LEVEL DEMISING OPTIONS & IDEAS (FLEXIBLE)

### **PROPERTY HIGHLIGHTS**

- Briarcliff is a premiere, Class "A" mixed-use office, retail and residential development, over 630,000 SF of commercial space and 1,450 residential units
- Close in location in the heart of the metro area, within 10 minutes of Downtown, River Market and Crossroads
- On site Briarcliff property management consistently receives 95% tenant satisfaction ratings, which ensures your employee comfort and security
- Due to this Central Metro location and amenities, Briarcliff Office Park historically maintains highest occupancy rates in the Kansas City area
- Available Suite:
  - Suite 240 8,557 SF (can be demised to smaller spaces ranging from 1,484 to 8,557 SF)