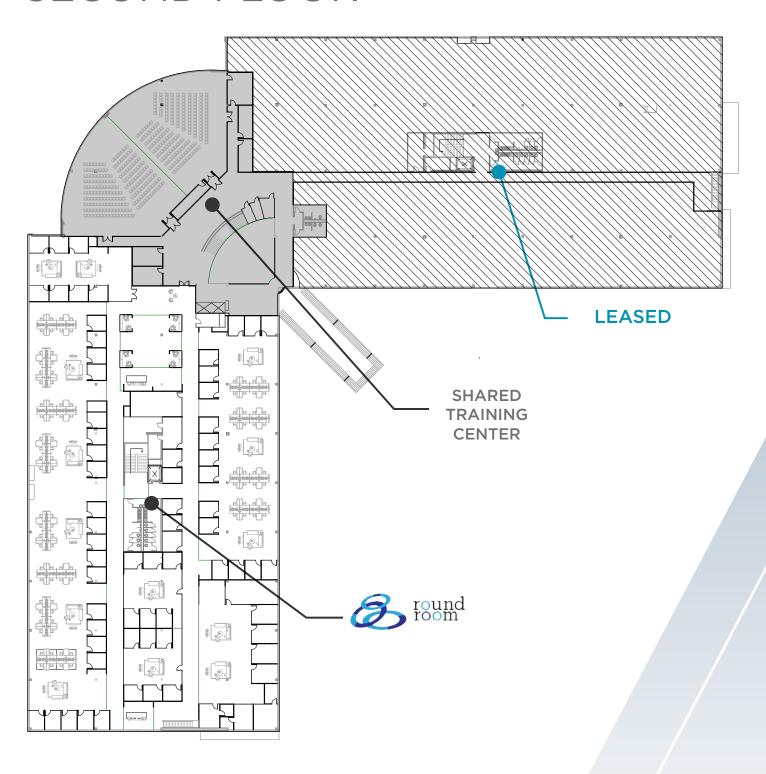

**GATEWAY** 

10300 Kincaid Drive Fishers, IN 46038

24,402 SF AVAILABLE





## ABOUT THE BUILDING



NEW & ONSITE OWNERSHIP



OPEN FLOORPLATES Divisible to ±10,360 SF



ABUNDANT PARKING



IMMEDIATE ACCESS TO I-69 / 106TH STREET INTERCHANGE



EXTERIOR SIGNAGE & I-69 VISIBILITY



ACCESS TO FISHERS
AMENITIES







#### **BUILDING AMENITIES**

Large Training Center

Fitness Center with Yoga/Barre Room

Tenant Lounge/Grab-and-Go Cafe

Outdoor Patio

Direct Entrance to Tenant Space

# **AVAILABLE SPACE**



### SECOND FLOOR



### THE LOCATION



Megan Cuvelier

+1 317 352 5422

megan.cuvelier@cushwake.com

Bennett Williams

+1 317 639 0442

bennett.williams@cushwake.com



©2022 Cushman & Wakefield. All rights reserved. The information contained in this communication is strictly confidential. This information has been obtained from sources believed to be reliable but has not been verified. NO WARRANTY OR REPRESENTATION, EXPRESS OR IMPLIED, IS MADE AS TO THE CONDITION OF THE PROPERTY (OR PROPERTIES) REFERENCED HEREIN OR AS TO THE ACCURACY OR COMPLETENESS OF THE INFORMATION CONTAINED HEREIN, AND SAME IS SUBMITTED SUBJECT TO ERRORS, OMISSIONS, CHANGE OF PRICE, RENTAL OR OTHER CONDITIONS, WITHDRAWAL WITHOUT NOTICE, AND TO ANY SPECIAL LISTING CONDITIONS IMPOSED BY THE PROPERTY OWNER(S). ANY PROJECTIONS. OPINIONS O