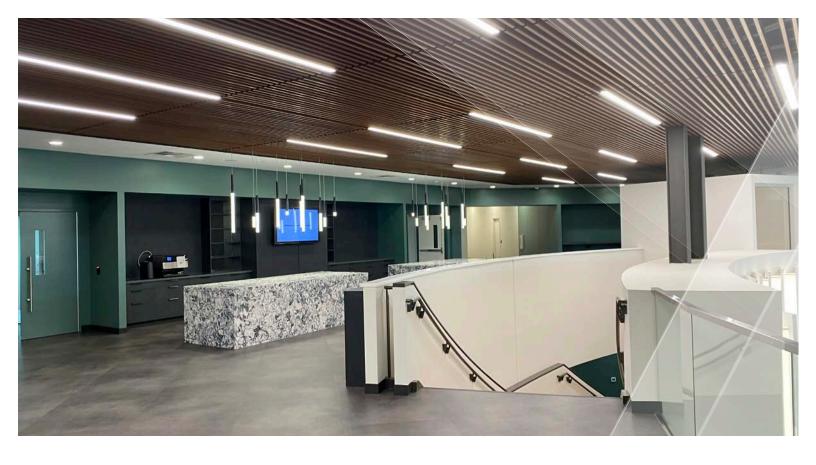

## ABOUT THE BUILDING

NEW & ONSITE OWNERSHIP

OPEN FLOORPLATES Divisible to ±10,360 SF

ABUNDANT PARKING

IMMEDIATE ACCESS TO I-69 / 106TH STREET INTERCHANGE

EXTERIOR SIGNAGE & I-69 VISIBILITY

ACCESS TO FISHERS
AMENITIES

#### **BUILDING AMENITIES**

Large Training Center

Fitness Center with Yoga/Barre Room

Tenant Lounge/Grab-and-Go Cafe

Outdoor Patio

Direct Entrance to Tenant Space