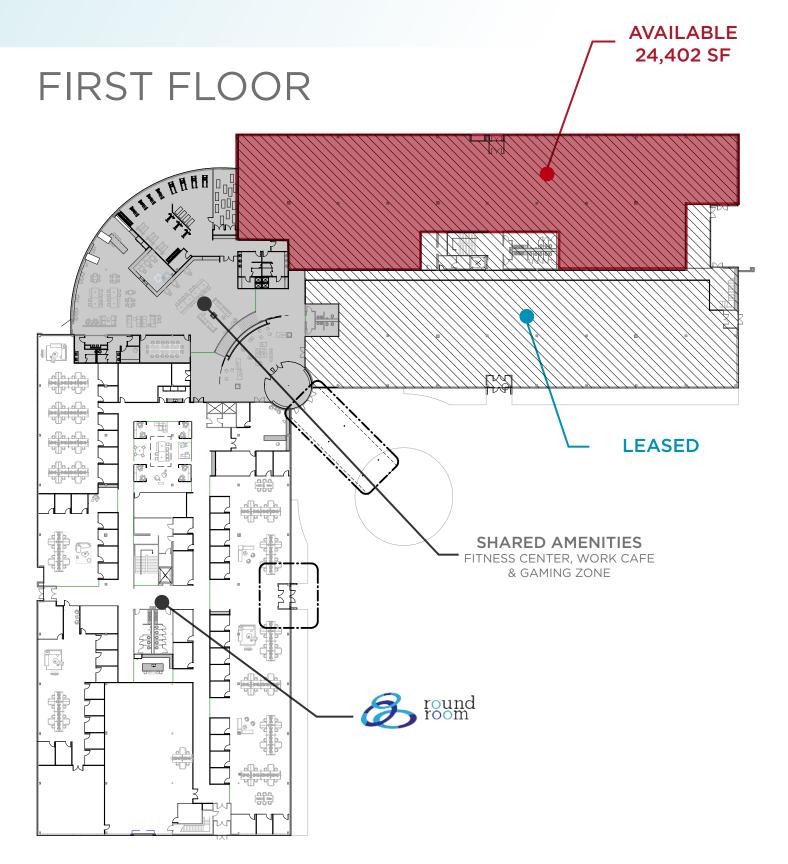

**GATEWAY** 

10300 Kincaid Drive Fishers, IN 46038

24,402 SF AVAILABLE

# **AVAILABLE SPACE**