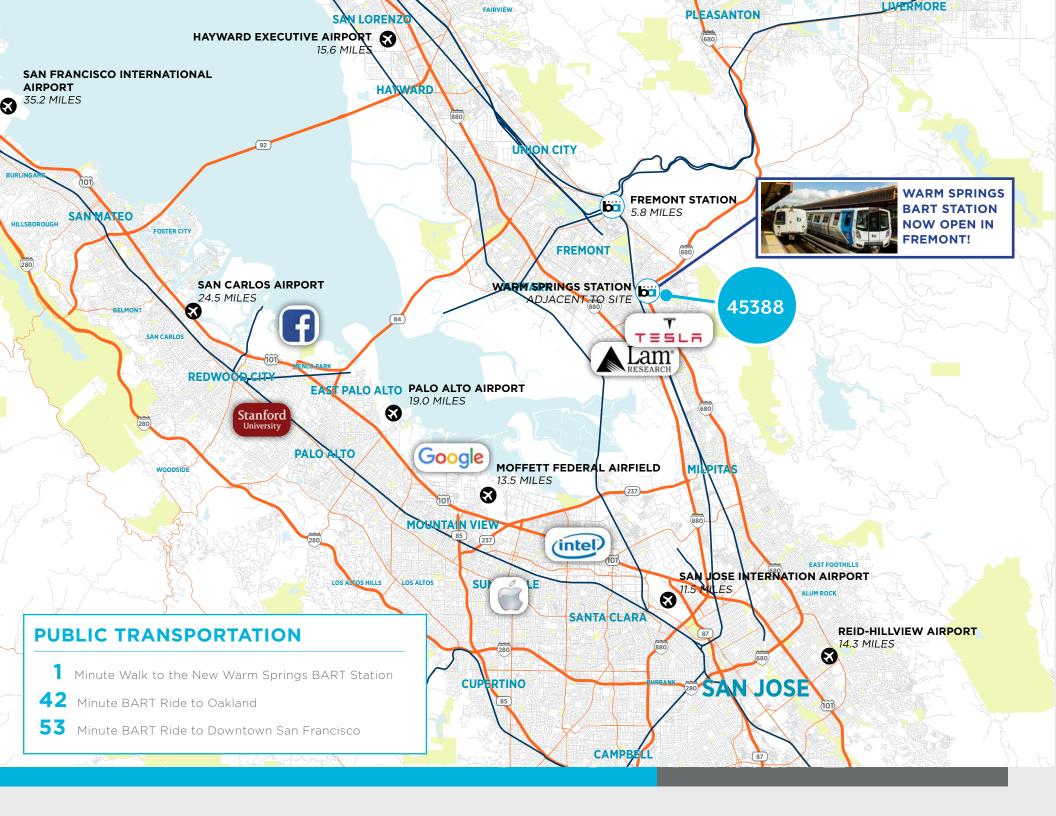

## PROPERTY HIGHLIGHTS

- · High Image Building
- · Hard Corner with Prominent Building Signage
- 800 Amps of Power
- Loading Dock
- Exterior Equipment Pad
- 100% HVAC
- Located within the Fremont Innovation
  District and Across the Street from BART
- Tesla Factory Nearby