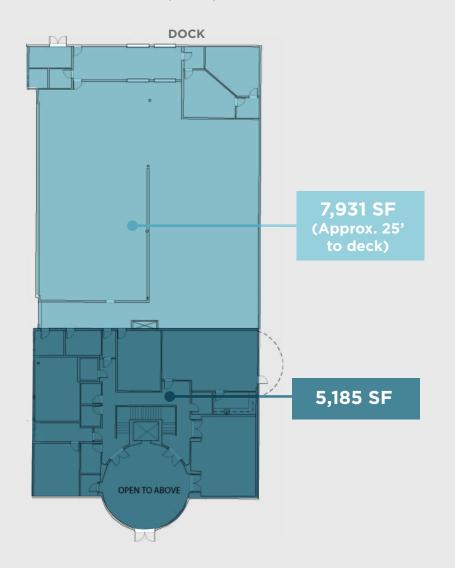

## PROPERTY HIGHLIGHTS

- · High Image Building
- · Hard Corner with Prominent Building Signage
- 800 Amps of Power
- Loading Dock
- Exterior Equipment Pad
- 100% HVAC
- Located within the Fremont Innovation
  District and Across the Street from BART
- Tesla Factory Nearby



FIRST FLOOR | ±13,116 SF

SECOND FLOOR | ±9,935 SF







### **AMENITIY MAP**



### WARM SPRINGS INNOVATION DISTRICT



# CONTACT

### **Scott Dever**

scott.dever@cushwake.com +1 408 615 3457 LIC. 01890552

### **Walt Stephenson**

walt.stephenson@cushwake.com +1 408 615 3458 LIC. 01793438



© 2024 Cushman & Wakefield NO WARRANTY OR REPRESENTATION, EXPRESS OR IMPLIED, IS MADE TO THE ACCURACY OR COMPLETENESS OF THE INFORMATION CONTAINED HEREIN, AND SAME IS SUBMITTED SUBJECT TO ERRORS, OMISSIONS, CHANGE OF PRICE, RENTAL OR OTHER CONDITIONS, WITHDRAWAL WITHOUT NOTICE, AND TO ANY SPECIAL LISTING CONDITIONS IMPOSED BY THE PROPERTY OWNER(S). AS APPLICABLE, WE MAKE NO REPRESENTATION AS TO THE CONDITION OF THE PROPERTY (OR PROPERTIES) IN QUESTION.