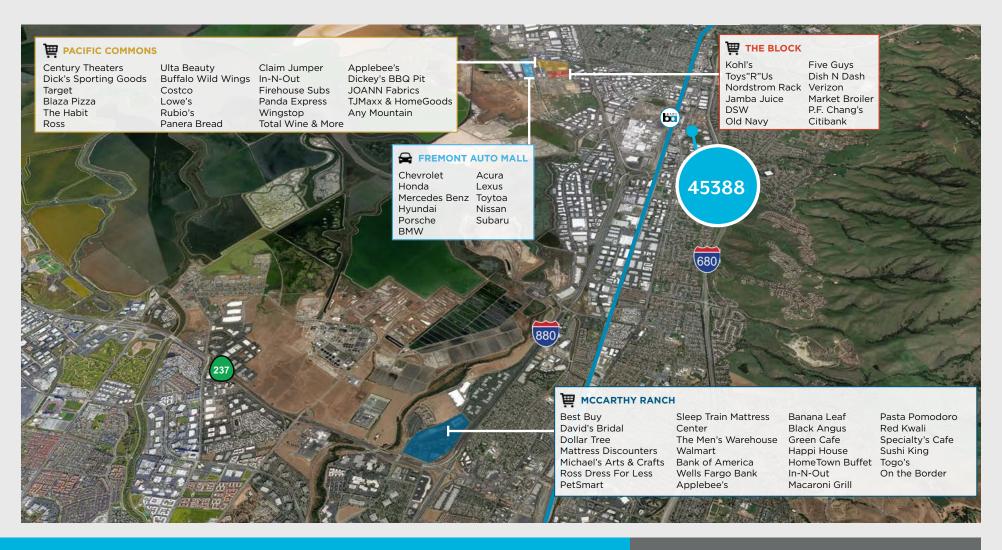

## PROPERTY HIGHLIGHTS

- · High Image Building
- · Hard Corner with Prominent Building Signage
- 800 Amps of Power
- Loading Dock
- Exterior Equipment Pad
- 100% HVAC
- Located within the Fremont Innovation
  District and Across the Street from BART
- Tesla Factory Nearby



FIRST FLOOR | ±13,116 SF

SECOND FLOOR | ±9,935 SF







### **AMENITIY MAP**



### WARM SPRINGS INNOVATION DISTRICT



# CONTACT

### **Scott Dever**

scott.dever@cushwake.com +1 408 615 3457 LIC. 01890552

### **Walt Stephenson**

walt.stephenson@cushwake.com +1 408 615 3458 LIC. 01793438



© 2024 Cushman & Wakefield NO WARRANTY OR REPRESENTATION, EXPRESS OR IMPLIED, IS MADE TO THE ACCURACY OR COMPLETENESS OF THE INFORMATION CONTAINED HEREIN, AND SAME IS SUBMITTED SUBJECT TO ERRORS, OMISSIONS, CHANGE OF PRICE, RENTAL OR OTHER CONDITIONS, WITHDRAWAL WITHOUT NOTICE, AND TO ANY SPECIAL LISTING CONDITIONS IMPOSED BY THE PROPERTY OWNER(S). AS APPLICABLE, WE MAKE NO REPRESENTATION AS TO THE CONDITION OF THE PROPERTY (OR PROPERTIES) IN QUESTION.