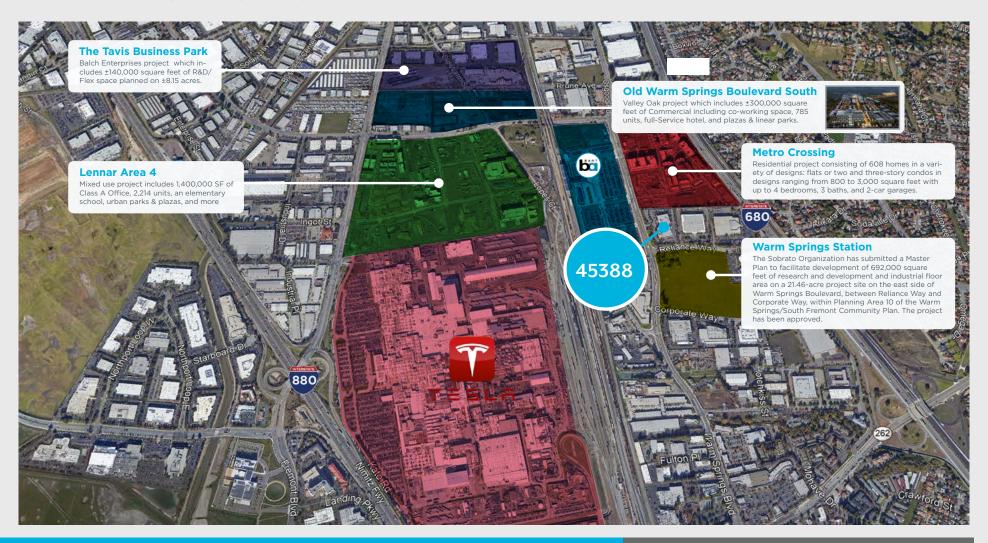

## PROPERTY HIGHLIGHTS

- · High Image Building
- · Hard Corner with Prominent Building Signage
- 800 Amps of Power
- Loading Dock
- Exterior Equipment Pad
- 100% HVAC
- Located within the Fremont Innovation
  District and Across the Street from BART
- Tesla Factory Nearby



FIRST FLOOR | ±13,116 SF

SECOND FLOOR | ±9,935 SF







### **AMENITIY MAP**



### WARM SPRINGS INNOVATION DISTRICT



# CONTACT

### **Scott Dever**

scott.dever@cushwake.com +1 408 615 3457 LIC. 01890552

### **Walt Stephenson**

walt.stephenson@cushwake.com +1 408 615 3458 LIC. 01793438



© 2024 Cushman & Wakefield NO WARRANTY OR REPRESENTATION, EXPRESS OR IMPLIED, IS MADE TO THE ACCURACY OR COMPLETENESS OF THE INFORMATION CONTAINED HEREIN, AND SAME IS SUBMITTED SUBJECT TO ERRORS, OMISSIONS, CHANGE OF PRICE, RENTAL OR OTHER CONDITIONS, WITHDRAWAL WITHOUT NOTICE, AND TO ANY SPECIAL LISTING CONDITIONS IMPOSED BY THE PROPERTY OWNER(S). AS APPLICABLE, WE MAKE NO REPRESENTATION AS TO THE CONDITION OF THE PROPERTY (OR PROPERTIES) IN QUESTION.