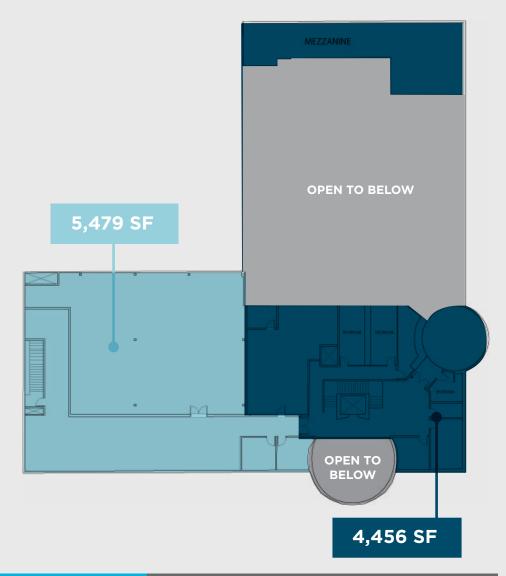

## PROPERTY HIGHLIGHTS

- · High Image Building
- · Hard Corner with Prominent Building Signage
- 800 Amps of Power
- Loading Dock
- Exterior Equipment Pad
- 100% HVAC
- Located within the Fremont Innovation
  District and Across the Street from BART
- Tesla Factory Nearby



FIRST FLOOR | ±13,116 SF

SECOND FLOOR | ±9,935 SF







### **AMENITIY MAP**



### WARM SPRINGS INNOVATION DISTRICT



# CONTACT

### **Scott Dever**

scott.dever@cushwake.com +1 408 615 3457 LIC. 01890552

### **Walt Stephenson**

walt.stephenson@cushwake.com +1 408 615 3458 LIC. 01793438



© 2024 Cushman & Wakefield NO WARRANTY OR REPRESENTATION, EXPRESS OR IMPLIED, IS MADE TO THE ACCURACY OR COMPLETENESS OF THE INFORMATION CONTAINED HEREIN, AND SAME IS SUBMITTED SUBJECT TO ERRORS, OMISSIONS, CHANGE OF PRICE, RENTAL OR OTHER CONDITIONS, WITHDRAWAL WITHOUT NOTICE, AND TO ANY SPECIAL LISTING CONDITIONS IMPOSED BY THE PROPERTY OWNER(S). AS APPLICABLE, WE MAKE NO REPRESENTATION AS TO THE CONDITION OF THE PROPERTY (OR PROPERTIES) IN QUESTION.