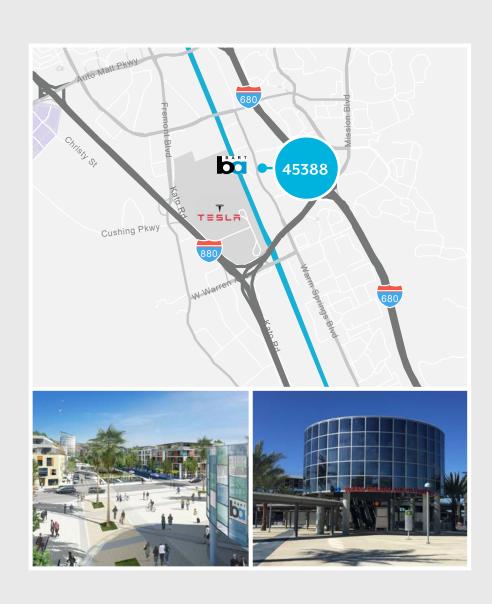

## PROPERTY HIGHLIGHTS

- · High Image Building
- · Hard Corner with Prominent Building Signage
- 800 Amps of Power
- Loading Dock
- Exterior Equipment Pad
- 100% HVAC
- Located within the Fremont Innovation
  District and Across the Street from BART
- Tesla Factory Nearby



FIRST FLOOR | ±13,116 SF

SECOND FLOOR | ±9,935 SF







### **AMENITIY MAP**



### WARM SPRINGS INNOVATION DISTRICT



# CONTACT

### **Scott Dever**

scott.dever@cushwake.com +1 408 615 3457 LIC. 01890552

### **Walt Stephenson**

walt.stephenson@cushwake.com +1 408 615 3458 LIC. 01793438



© 2024 Cushman & Wakefield NO WARRANTY OR REPRESENTATION, EXPRESS OR IMPLIED, IS MADE TO THE ACCURACY OR COMPLETENESS OF THE INFORMATION CONTAINED HEREIN, AND SAME IS SUBMITTED SUBJECT TO ERRORS, OMISSIONS, CHANGE OF PRICE, RENTAL OR OTHER CONDITIONS, WITHDRAWAL WITHOUT NOTICE, AND TO ANY SPECIAL LISTING CONDITIONS IMPOSED BY THE PROPERTY OWNER(S). AS APPLICABLE, WE MAKE NO REPRESENTATION AS TO THE CONDITION OF THE PROPERTY (OR PROPERTIES) IN QUESTION.