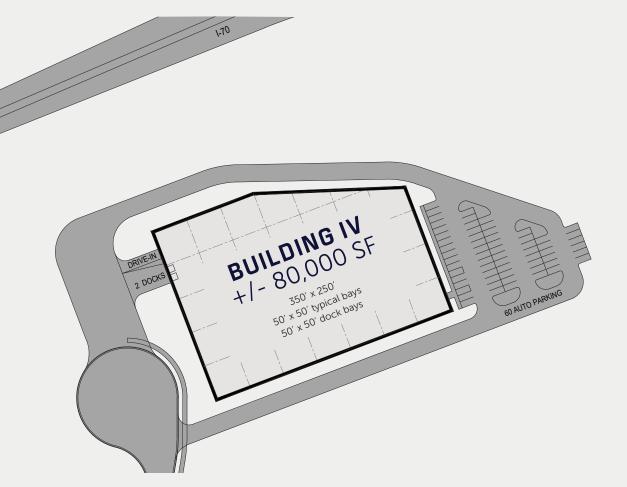

## Building IV

**80,000 SF** Certified by Verisite

Economic incentives available at state and local level

## 80,000 SF

maximum clear height of 75'

1 drive-in door

/ | \ Infrastructure ready

Õ

Two dedicated 12.47 kV distribution circuits