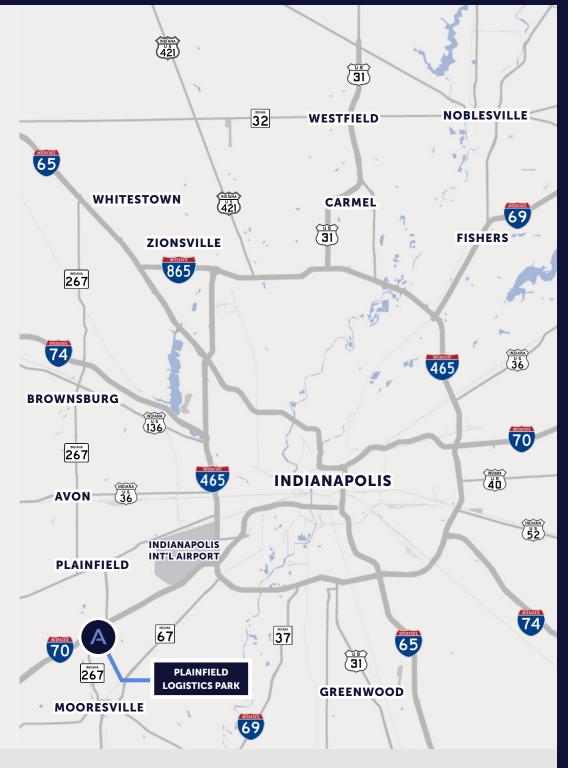

Seeking LEED<sup>®</sup> Certification Located in the southwest submarket of Indianapolis, **Plainfield Logistics Park offers immediate access to 1-70 and easy access to the I-65 and I-74 corridors**. Also in close proximity is the Indianapolis International Airport, which features the second largest FedEx hub in the world.

- Located in Plainfield, Indiana, Hendricks County
- **4** interstates through Indianapolis I-65, I-70, I-69 and I-74 all easily accessed via I-465
- Immediate access to I-70 via SR 267
- **10-minute drive time** to I-465 beltway and **20-minute drive time** to Indianapolis
- 8-minute drive time to Indianapolis International Airport & world's second largest FedEx Hub
- Ideal configuration for bulk distribution and local and regional distribution
- 167,000 population in Hendricks county with dedicated programs to support a **large**, **highly skilled workforce**
- #1 in Midwest and #5 in the nation as Best State for Business

# Reach 50% of U.S. population in one-day drive

Plainfield Logistics Park

PLAINFIELDLOGISTICSPARK.COM AMBROSEPG.COM/PROPERTIES LUKE WESSEL, SIOR Vice Chair, Cushman & Wakefield luke.wessel@cushwake.com | 317.639.0471