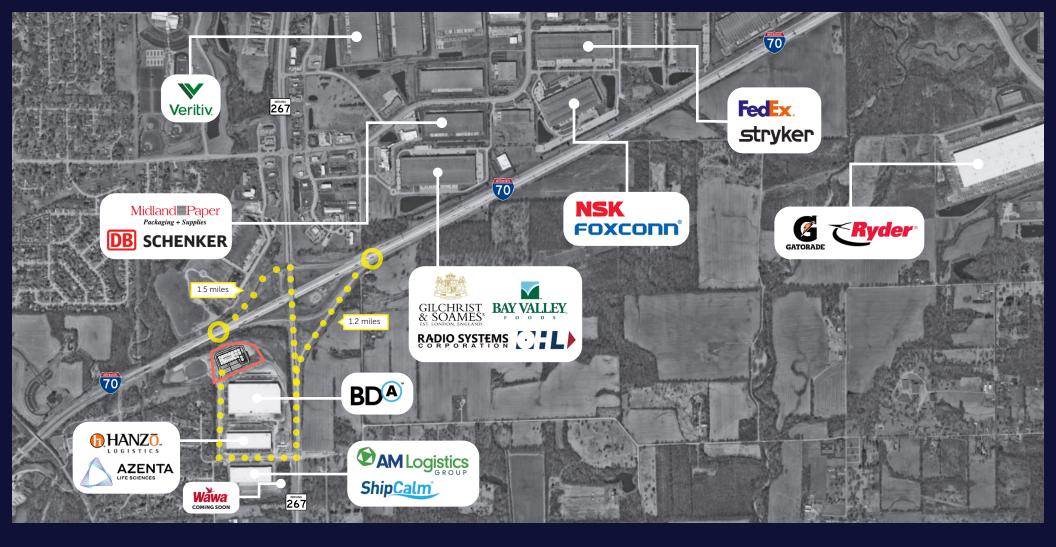

Seeking LEED<sup>®</sup> Certification Located in the southwest submarket of Indianapolis, **Plainfield Logistics Park offers immediate access to 1-70 and easy access to the I-65 and I-74 corridors**. Also in close proximity is the Indianapolis International Airport, which features the second largest FedEx hub in the world.

- Located in Plainfield, Indiana, Hendricks County
- **4** interstates through Indianapolis I-65, I-70, I-69 and I-74 all easily accessed via I-465
- Immediate access to I-70 via SR 267
- **10-minute drive time** to I-465 beltway and **20-minute drive time** to Indianapolis
- 8-minute drive time to Indianapolis International Airport & world's second largest FedEx Hub
- Ideal configuration for bulk distribution and local and regional distribution
- 167,000 population in Hendricks county with dedicated programs to support a **large**, **highly skilled workforce**
- #1 in Midwest and #5 in the nation as Best State for Business