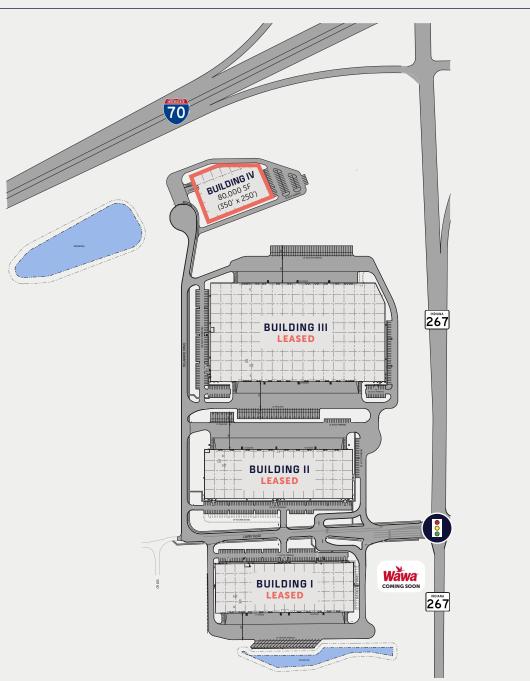

## Plainfield Logistics Park

#### BUILD-TO-SUIT OPPORTUNITY OR LAND FOR SALE

8.74-acre site available for 60,000-80,000 SF Build-to-Suit

I-70 interstate visibility

AMBROSE

MASTER PARK SITE PLAN

8.74-ACRE SITE

ĥ

## Building IV

**80,000 SF** Certified by Verisite

Economic incentives available at state and local level