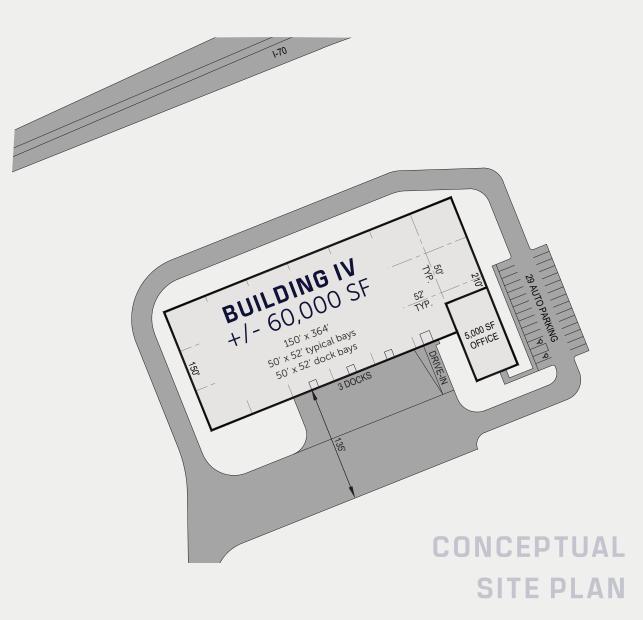

### Build-to-Suit

**UP TO 60,000 SF** infrastructure ready

WATER & SEWER Town of Plainfield GAS Vectren POWER Duke Energy DATA AT&T

## up to 60,000 SF

build-to-suit office area

 $\approx$ 

26' clear height maximum clear height of 75'

29 auto parking

3 docks

1 drive-in door

/ | \ Infrastructure ready