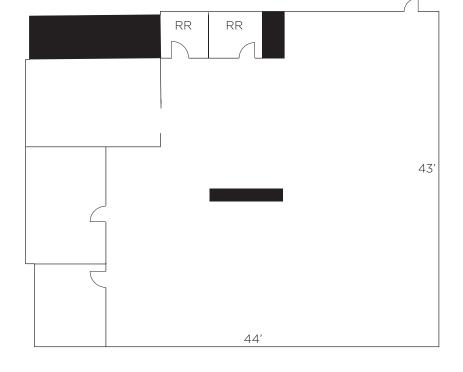

## **Property Features**

Available Size 1.821 SF

Parking 5 Covered spaces

\$80/Space/Month

Monthly Costs Rent: \$2,732

NNN: \$1,518
Parking: \$400
Total: \$4.650