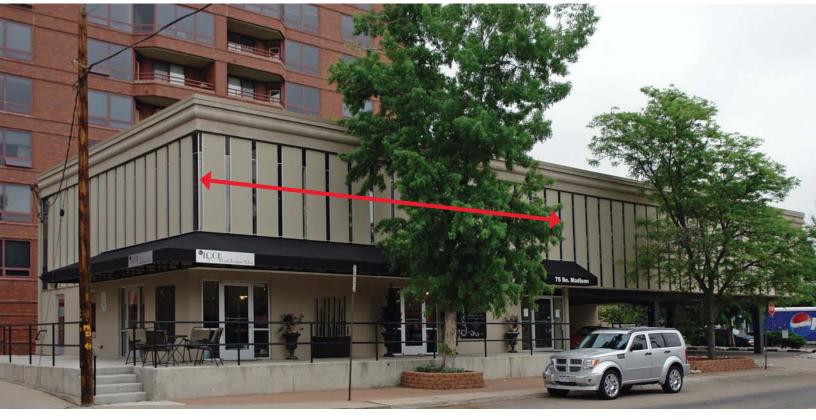

## Office/Former Chiropractic Space For Lease

Lease Rate: \$18.00/SF/Year NNN | NNN: \$10.00/SF/Year

Join Look Salon and Mad Peaches in this corner location in East Cherry Creek, across from Gates Tennis Center. Avoid the high rental costs in Cherry Creek North with this second floor location just a few blocks east. Would be great for a personal service business that would complement Mad Peaches, a skin clinic, and Look Salon, a hair salon. Exterior signage is available. *Please see reverse for aerial.* 