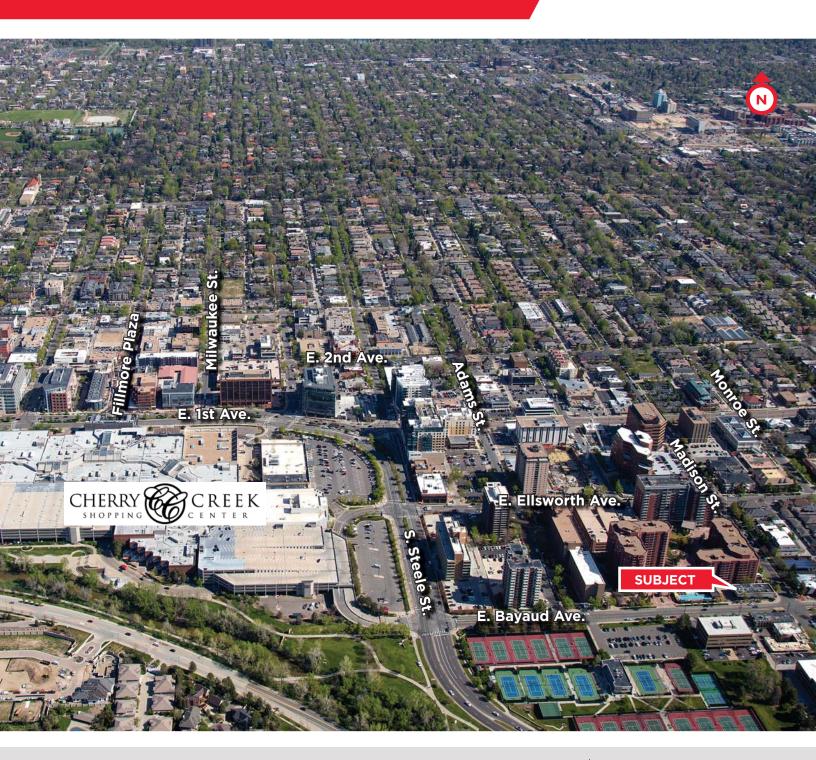

## Office/Former Chiropractic Space For Lease

Lease Rate: \$18.00/SF/Year NNN | NNN: \$10.00/SF/Year

Join Look Salon and Mad Peaches in this corner location in East Cherry Creek, across from Gates Tennis Center. Avoid the high rental costs in Cherry Creek North with this second floor location just a few blocks east. Would be great for a personal service business that would complement Mad Peaches, a skin clinic, and Look Salon, a hair salon. Exterior signage is available. *Please see reverse for aerial.* 