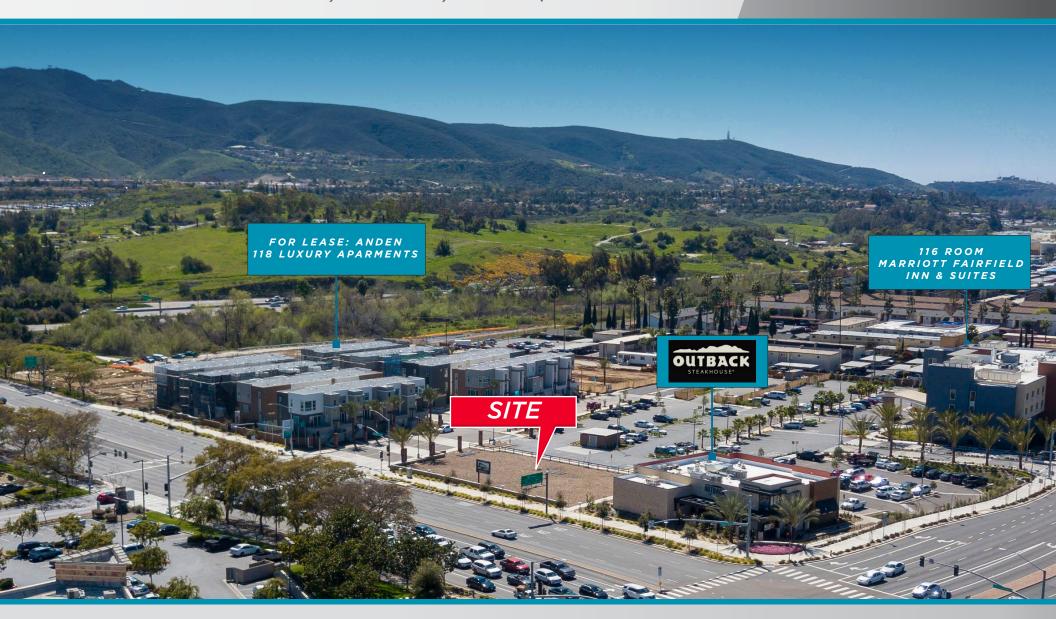

# FOR LEASE ±7,600 SF RETAIL/RESTAURANT SPACE Property Highlights

- CNR@2OAKS is a new mixed-use shopping center located just off Highway 78 at Twin Oaks Valley & San Marcos Blvd. Strong customer drivers in the area include San Marcos City Hall located directly across Twin Oaks Valley Rd., Palomar College (30,000 Students), California State University San Marcos (13,000 Students) and 500,000 SF of Class A office building with in a 1/4 mile walk.
- A 116 room Marriott Fairfield Inn & Suites at the site, along with 118 luxury apartments.
- Access to site from two signalized intersections, one each from Twin Oaks Valley Road and San Marcos Blvd.

• The surrounding residential population in combination with the above traffic generators, provides CNR@2OAKS a strong day and night time population base.