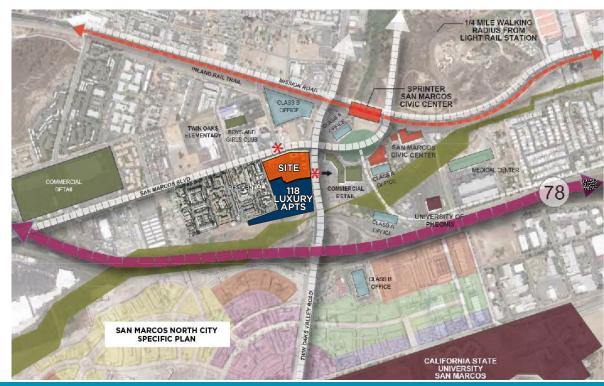

# FOR LEASE ±7,600 SF RETAIL/RESTAURANT SPACE Property Highlights

- CNR@2OAKS is a new mixed-use shopping center located just off Highway 78 at Twin Oaks Valley & San Marcos Blvd. Strong customer drivers in the area include San Marcos City Hall located directly across Twin Oaks Valley Rd., Palomar College (30,000 Students), California State University San Marcos (13,000 Students) and 500,000 SF of Class A office building with in a 1/4 mile walk.
- A 116 room Marriott Fairfield Inn & Suites at the site, along with 118 luxury apartments.
- Access to site from two signalized intersections, one each from Twin Oaks Valley Road and San Marcos Blvd.

#### Location

• Twin Oaks Valley Rd & Highway 78, San Marcos, CA 92069