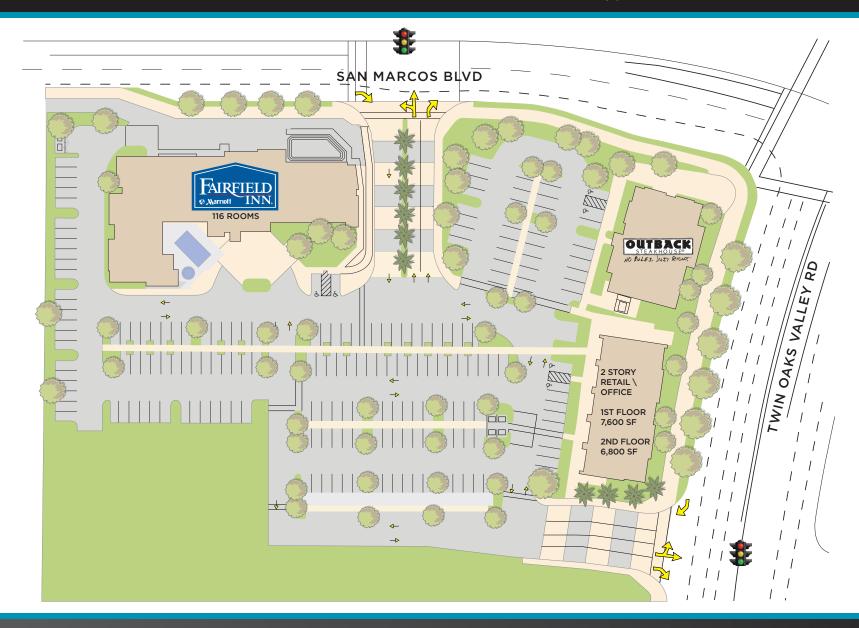

# FOR LEASE ±7,600 SF RETAIL/RESTAURANT SPACE Property Highlights

- CNR@2OAKS is a new mixed-use shopping center located just off Highway 78 at Twin Oaks Valley & San Marcos Blvd. Strong customer drivers in the area include San Marcos City Hall located directly across Twin Oaks Valley Rd., Palomar College (30,000 Students), California State University San Marcos (13,000 Students) and 500,000 SF of Class A office building with in a 1/4 mile walk.
- A 116 room Marriott Fairfield Inn & Suites at the site, along with 118 luxury apartments.
- Access to site from two signalized intersections, one each from Twin Oaks Valley Road and San Marcos Blvd.