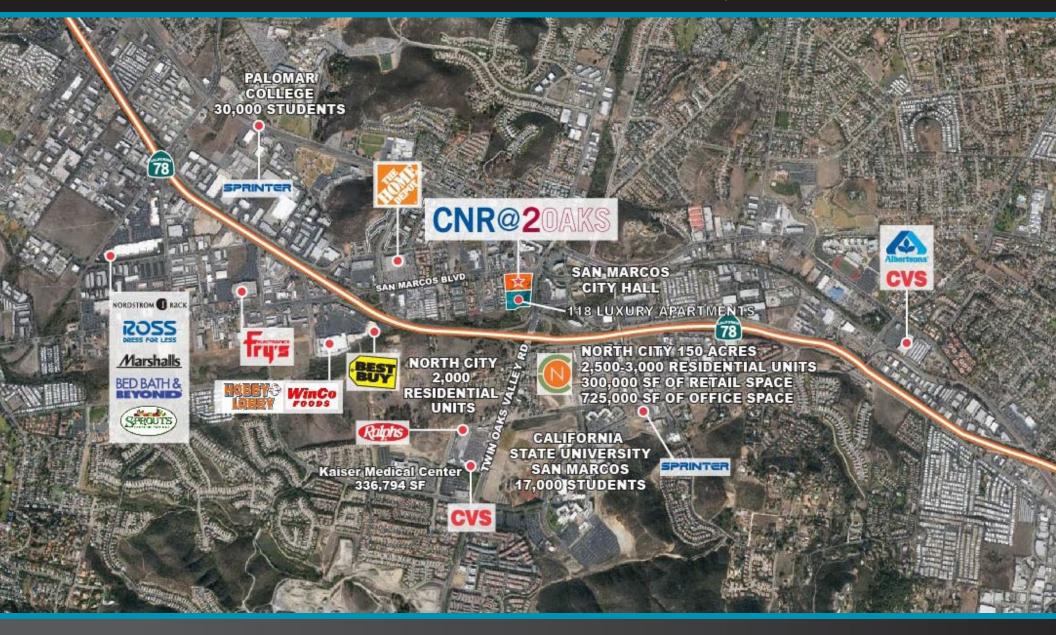

# FOR LEASE ±7,600 SF RETAIL/RESTAURANT SPACE Property Highlights

- CNR@2OAKS is a new mixed-use shopping center located just off Highway 78 at Twin Oaks Valley & San Marcos Blvd. Strong customer drivers in the area include San Marcos City Hall located directly across Twin Oaks Valley Rd., Palomar College (30,000 Students), California State University San Marcos (13,000 Students) and 500,000 SF of Class A office building with in a 1/4 mile walk.
- A 116 room Marriott Fairfield Inn & Suites at the site, along with 118 luxury apartments.
- Access to site from two signalized intersections, one each from Twin Oaks Valley Road and San Marcos Blvd.

• The surrounding residential population in combination with the above traffic generators, provides CNR@2OAKS a strong day and night time population base.

#### Location

• Twin Oaks Valley Rd & Highway 78, San Marcos, CA 92069