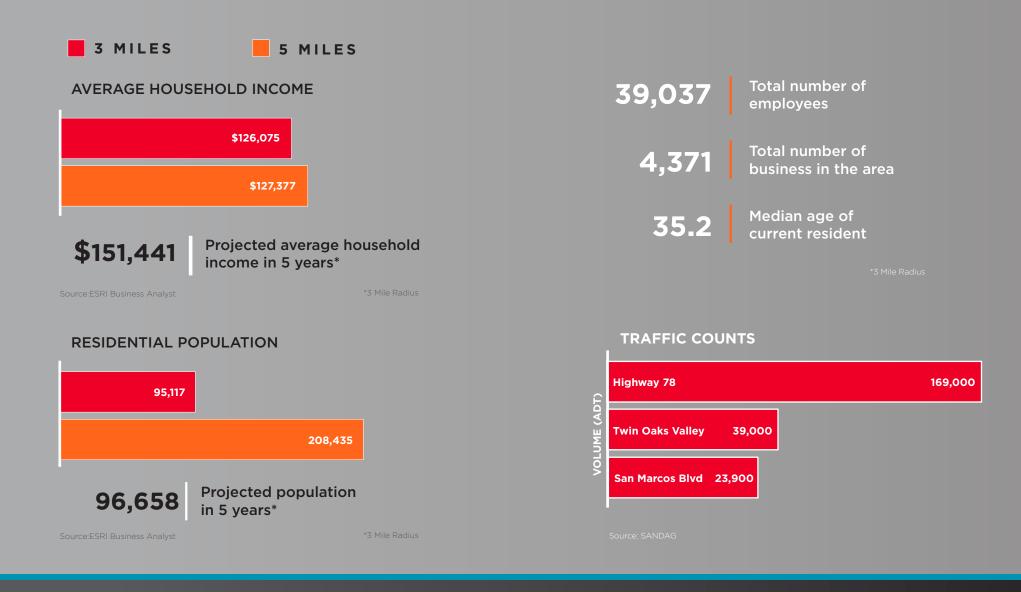

#### **Traffic Counts**

• Highway 78: 169,000 ADT

• Twin Oaks Valley Road: 39,000 ADT

• San Marcos Boulevard: 23,900 ADT

### **Demographics**

|              | 1 MILE    | 3 MILES   | 5 MILES   |
|--------------|-----------|-----------|-----------|
| Pop (2022)   | 20,254    | 95,117    | 208,435   |
| AHH Income   | \$105,042 | \$126,075 | \$127,377 |
| Daytime Pop. | 11,560    | 39,037    | 101,533   |