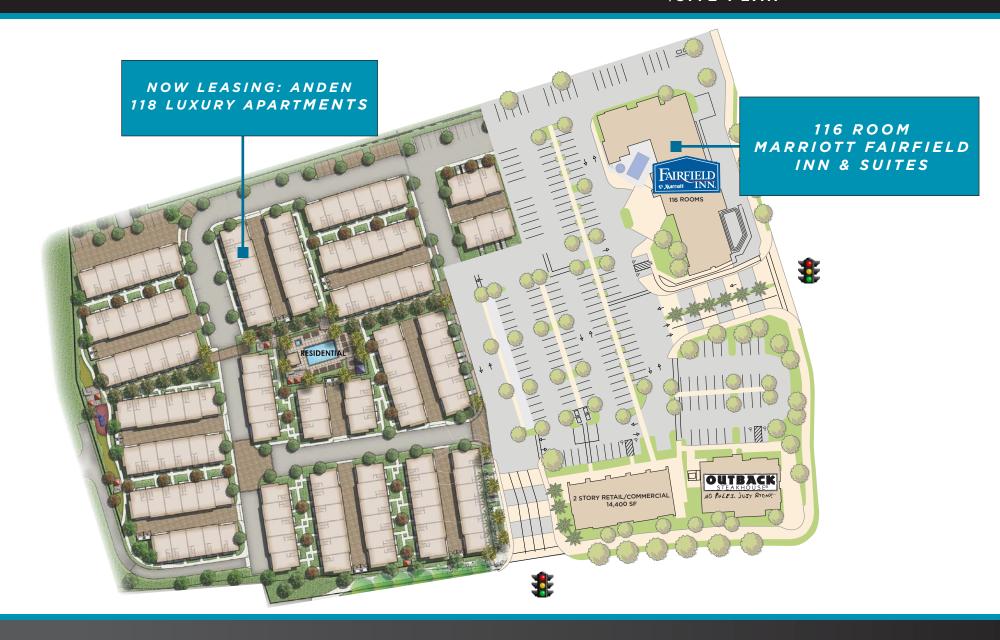

# FOR LEASE ±7,600 SF RETAIL/RESTAURANT SPACE Property Highlights

- CNR@2OAKS is a new mixed-use shopping center located just off Highway 78 at Twin Oaks Valley & San Marcos Blvd. Strong customer drivers in the area include San Marcos City Hall located directly across Twin Oaks Valley Rd., Palomar College (30,000 Students), California State University San Marcos (13,000 Students) and 500,000 SF of Class A office building with in a 1/4 mile walk.
- A 116 room Marriott Fairfield Inn & Suites at the site, along with 118 luxury apartments.
- Access to site from two signalized intersections, one each from Twin Oaks Valley Road and San Marcos Blvd.