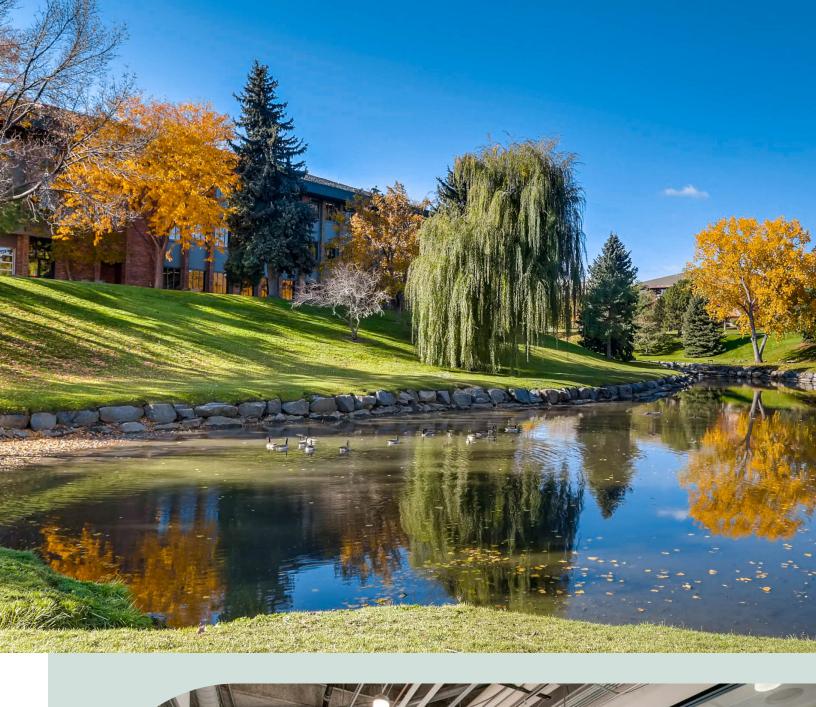

## a Day in the Life

at Denver West

7<sub>am</sub>

Start the morning with a quick, refreshing walk in the South Table Mountain Trail System

Shower on-site in upgraded locker re

upgraded locker rooms

8:30am

Head to the office via a quick refreshment at the on-site Peak Market

## 5pm

Team bonding at the campus sand volleyball court or at the outdoor grill pavilions

### 7pm

Run a quick errand or head to dinner at one of the many nearby restaurants in Lakewood or Downtown Golden