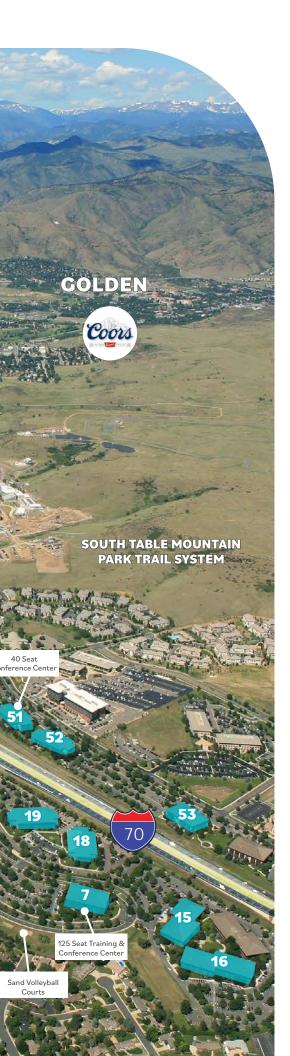

## a Day in the Life

at Denver West

7<sub>am</sub>

Start the morning with a quick, refreshing walk in the South Table Mountain Trail System

Shower on-site in upgraded locker re

upgraded locker rooms

8:30am

Head to the office via a quick refreshment at the on-site Peak Market

## 5pm

Team bonding at the campus sand volleyball court or at the outdoor grill pavilions

### 7pm

Run a quick errand or head to dinner at one of the many nearby restaurants in Lakewood or Downtown Golden