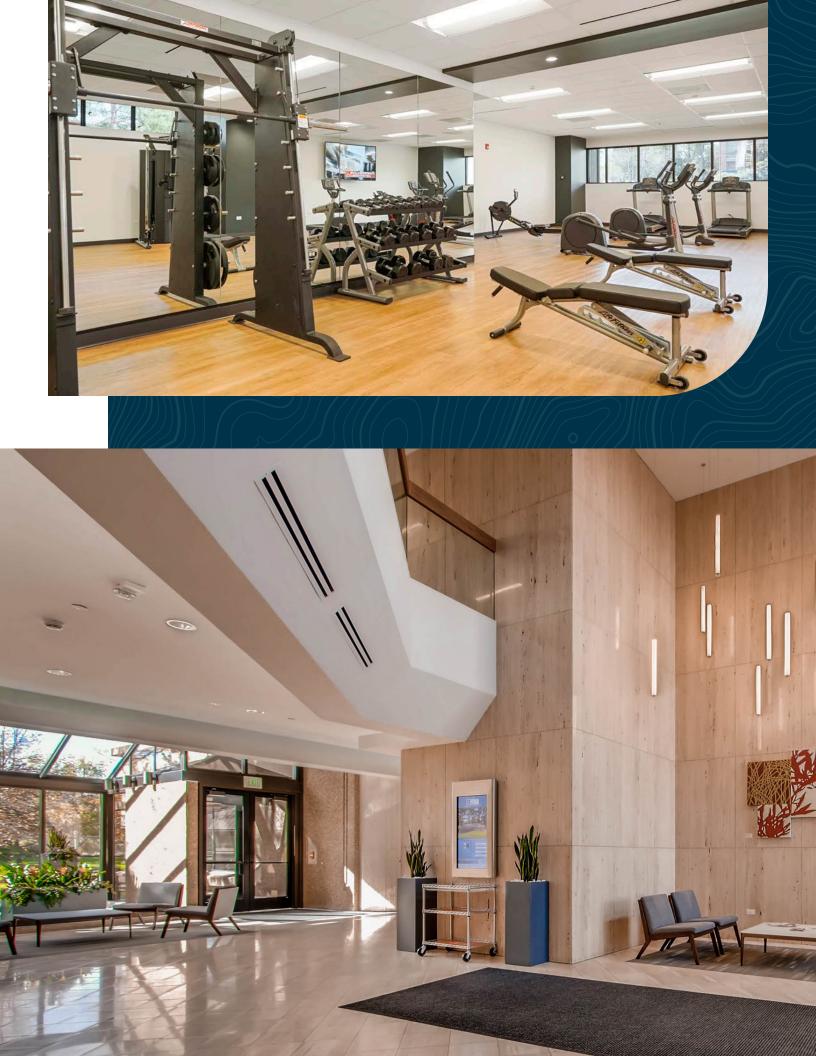

# WorkLife balance

Postcard-perfect indoor and outdoor gathering spaces for events

NEW fitness facility with showers & lockers

Renovated 2020

Tenant Lounge with market refreshments

Parking: 3.25 : 1,000 average

Three training rooms, that can accomodate up to 125 people

Food truck pavilion underway

On-site property management

#### all the Amenities