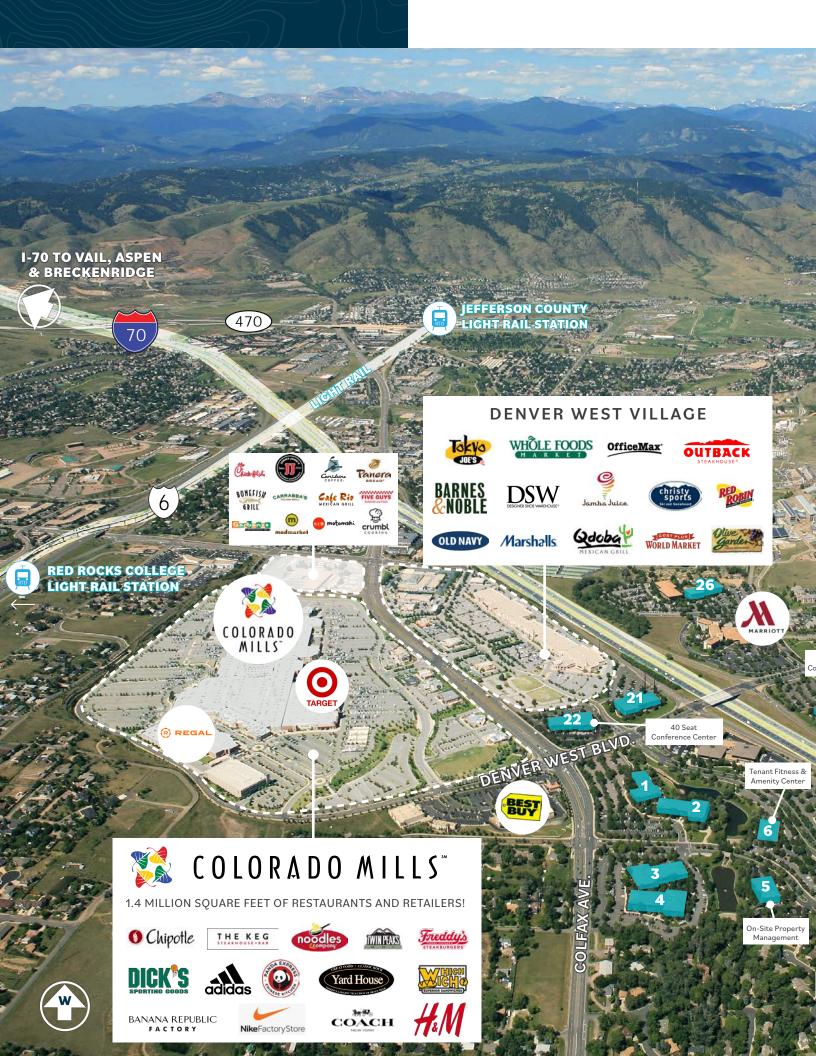

## 12pm

Lunch at one of the many restaurants across the street at Colorado Mills Mall

Host a conference at one of the on-site conference centers

#### all the Amenities

#### without the commute!

Denver West is the most strategic location in the Denver Metro Area. Bisecting Interstate 70, the Campus provides easy access to Downtown Denver and the Rocky Mountains. The property boasts 10 minutes to Downtown Golden, 30 minutes to Boulder, 35 minutes to Denver International Airport, and 1 hour to world-class ski resorts.