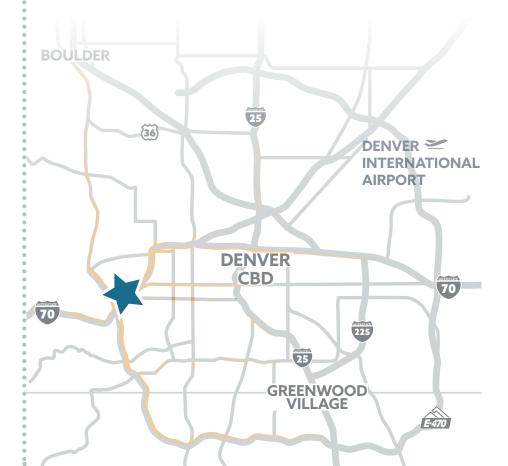

#### without the commute!

Denver West is the most strategic location in the Denver Metro Area. Bisecting Interstate 70, the Campus provides easy access to Downtown Denver and the Rocky Mountains. The property boasts 10 minutes to Downtown Golden, 30 minutes to Boulder, 35 minutes to Denver International Airport, and 1 hour to world-class ski resorts.