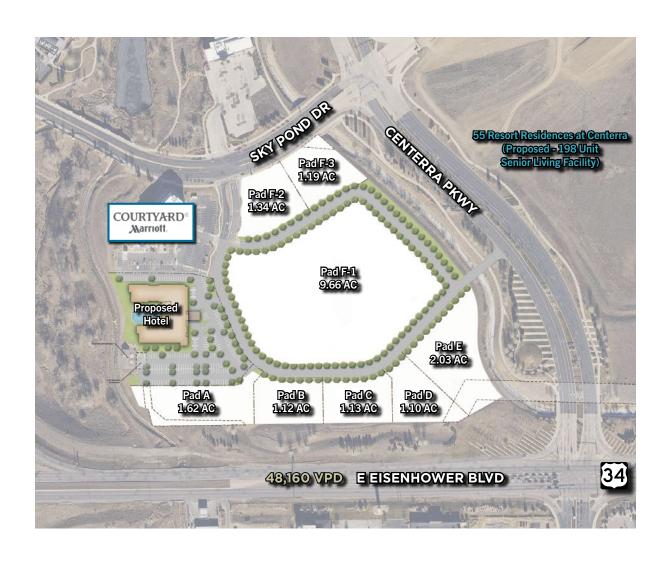

## 8 LAND PARCELS AVAILABLE TERMS NEGOTIABLE

- Eight (8) land parcels available:
  - Pad A: 1.62 Acres
- Pad E: 2.03 Acres
- Pad B: 1.12 Acres
- Pad F-1: 9.66 Acres
- Pad C: 1.13 Acres
- Pad F-2: 1.34 Acres
- Pad D: 1.10 Acres
- Pad F-3: 1.19 Acres
- 4.2 Million SF of office, retail, flex, industrial, & hospitality in the Centerra Community
- Adjacent employment generators include the Rangeview Office Campus, UCHealth Medical Center of the Rockies, Nutrien, UNC, Constant Contact, Heska Corporation, Meyer Natural Foods, Safelite, Toddy\* Cold Brew System, Bobo's, and Animal Health International
- Annual Population Growth (2023-2028)
  - 2M 1.9%
  - 5M 1.2%
  - 10M 1.0%