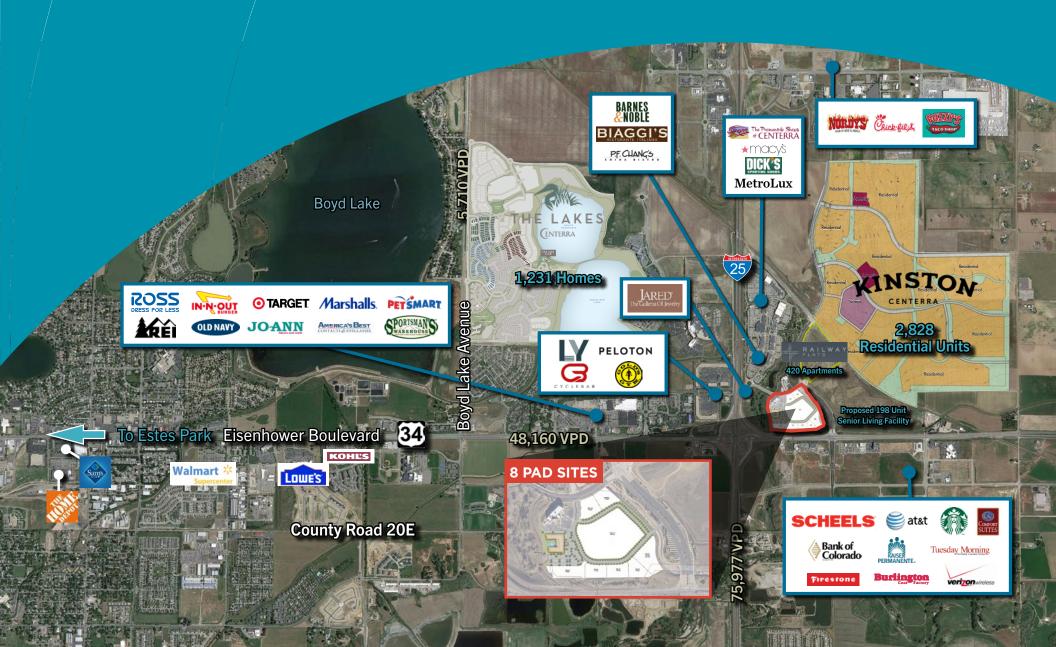

## 8 LAND PARCELS AVAILABLE TERMS NEGOTIABLE

- Eight (8) land parcels available:
  - Pad A: 1.62 Acres
- Pad E: 2.03 Acres
- Pad B: 1.12 Acres
- Pad F-1: 9.66 Acres
- Pad C: 1.13 Acres
- Pad F-2: 1.34 Acres
- Pad D: 1.10 Acres
- Pad F-3: 1.19 Acres
- 4.2 Million SF of office, retail, flex, industrial, & hospitality in the Centerra Community
- Adjacent employment generators include the Rangeview Office Campus, UCHealth Medical Center of the Rockies, Nutrien, UNC, Constant Contact, Heska Corporation, Meyer Natural Foods, Safelite, Toddy\* Cold Brew System, Bobo's, and Animal Health International
- Annual Population Growth (2023-2028)
  - 2M 1.9%
  - 5M 1.2%
  - 10M 1.0%