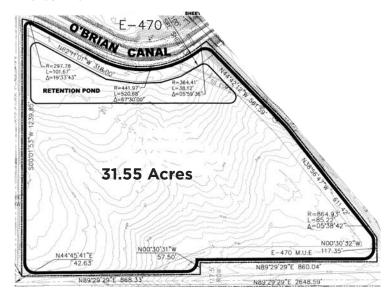

### **Property Features**

Site Size 31.55 Acres

| Demographics                 |           |                  | Esri, 2018 |
|------------------------------|-----------|------------------|------------|
|                              | 3 Miles   | 5 Miles          | 10 Miles   |
| Population                   | 20,764    | 55,000           | 320,611    |
| Avg. HH Income               | \$111,577 | \$97,840         | \$85,992   |
| Employees                    | 3,524     | 14,166           | 93,132     |
| Businesses                   | 310       | 1,067            | 5,823      |
| Traffic Counts               |           |                  | Esri, 2018 |
| Intersection                 |           | Vehicles Per Day |            |
| 120th Avenue at Buckley Road |           | 13,545           |            |
| Buckley Road at 120th Avenue |           | 8,400            |            |
| E-470 at Buckley Road        |           | 28,000           |            |

#### Site Plan