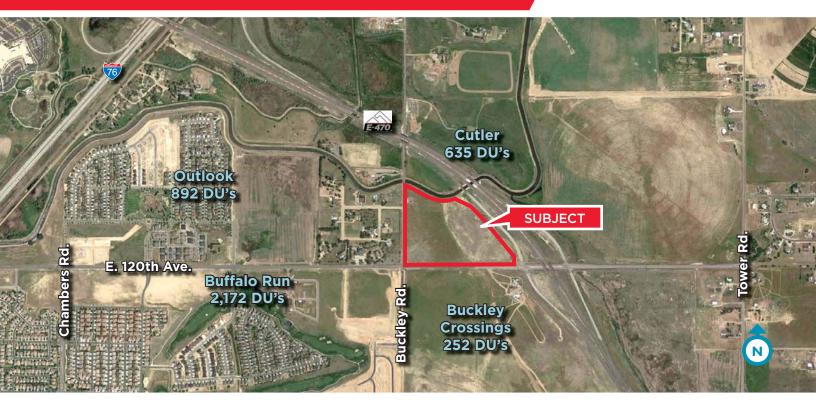

### Interchange Development Parcel

Sale Price: \$3,435,795 (\$2.50/SF)

31 Acres located at 120th Avenue and E-470 at Buckley Road. This parcel is situated ideally for development in a quickly emerging submarket. Nearby developments Reunion and Buffalo Run have paved the way to help galvanize this submarket to be prime for more housing and associated commercial development to serve the growing population. *Please see reverse for aerial.* 

### **Property Features**

Site Size 31.55 Acres

| Demographics                 |           |                  | Esri, 2018 |
|------------------------------|-----------|------------------|------------|
|                              | 3 Miles   | 5 Miles          | 10 Miles   |
| Population                   | 20,764    | 55,000           | 320,611    |
| Avg. HH Income               | \$111,577 | \$97,840         | \$85,992   |
| Employees                    | 3,524     | 14,166           | 93,132     |
| Businesses                   | 310       | 1,067            | 5,823      |
| Traffic Counts               |           |                  | Esri, 2018 |
| Intersection                 |           | Vehicles Per Day |            |
| 120th Avenue at Buckley Road |           | 13,545           |            |
| Buckley Road at 120th Avenue |           | 8,400            |            |
| E-470 at Buckley Road        |           | 28,000           |            |