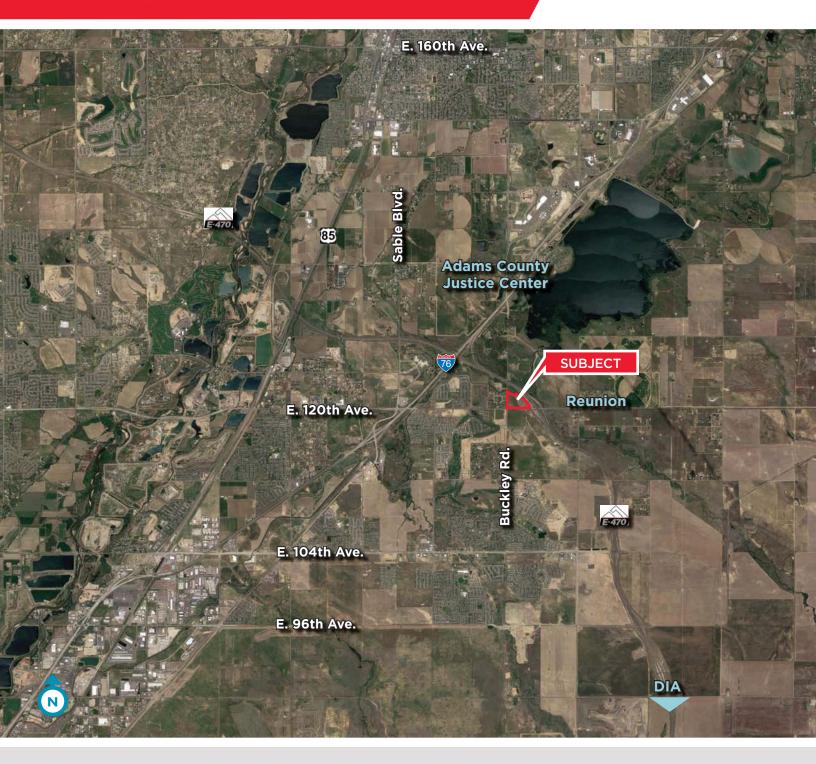

### Interchange Development Parcel

Sale Price: \$3,435,795 (\$2.50/SF)

31 Acres located at 120th Avenue and E-470 at Buckley Road. This parcel is situated ideally for development in a quickly emerging submarket. Nearby developments Reunion and Buffalo Run have paved the way to help galvanize this submarket to be prime for more housing and associated commercial development to serve the growing population. *Please see reverse for aerial.* 