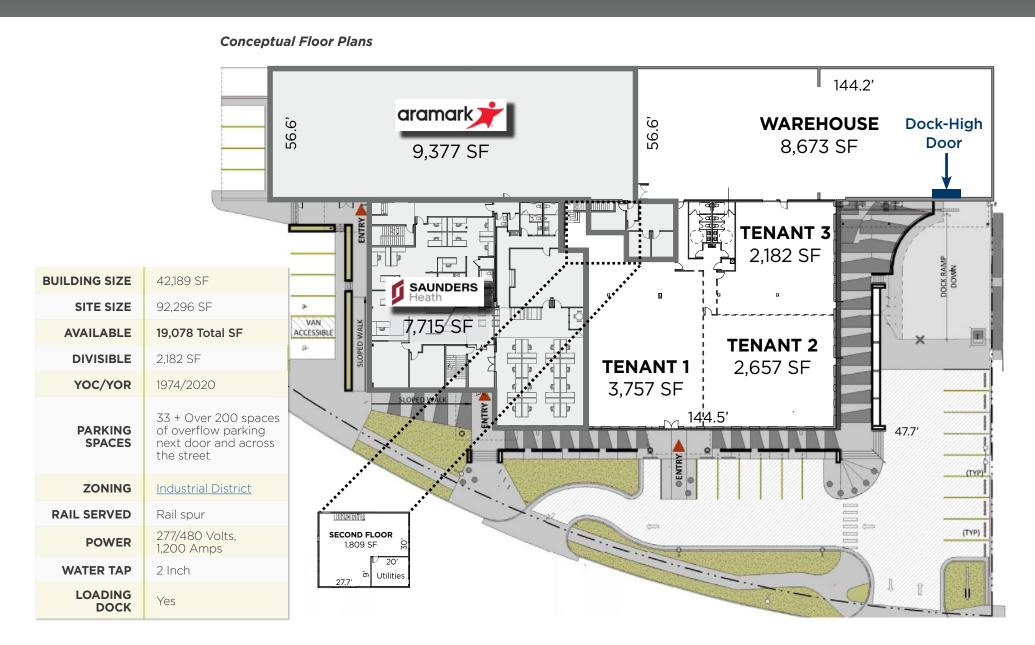

# 1212 RIVERSIDE AVE. FORT COLLINS, COLORADO 80524

1212 Riverside Avenue is located just east of downtown Fort Collins and just west of I-25. This building is a functional, open plan with many uses, affordable, and close to numerous amenities. Recent renovations amplify the prominent visibility and establish this building to be a distinguished Fort Collins address. With the modern addition of high ceilings with exposed metal deck and HVAC, new windows offering 2nd level views of the Poudre River, downtown Fort Collins and the Front Range mountains, and cutting-edge materials, you will want to be a part of this exciting opportunity. This property is located on Riverside Avenue near the intersection of Lemay Avenue and Riverside Avenue.