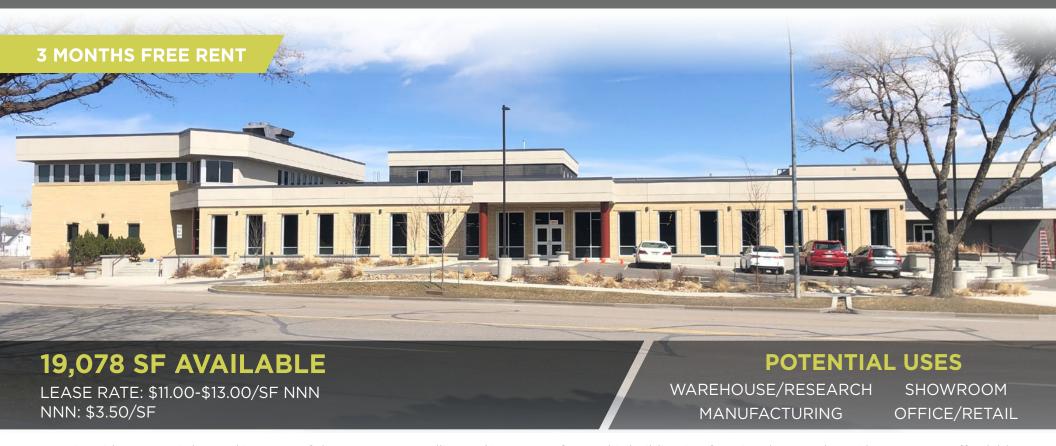

# 1212 RIVERSIDE AVE. FORT COLLINS, COLORADO 80524

1212 Riverside Avenue is located just east of downtown Fort Collins and just west of I-25. This building is a functional, open plan with many uses, affordable, and close to numerous amenities. Recent renovations amplify the prominent visibility and establish this building to be a distinguished Fort Collins address. With the modern addition of high ceilings with exposed metal deck and HVAC, new windows offering 2nd level views of the Poudre River, downtown Fort Collins and the Front Range mountains, and cutting-edge materials, you will want to be a part of this exciting opportunity. This property is located on Riverside Avenue near the intersection of Lemay Avenue and Riverside Avenue.