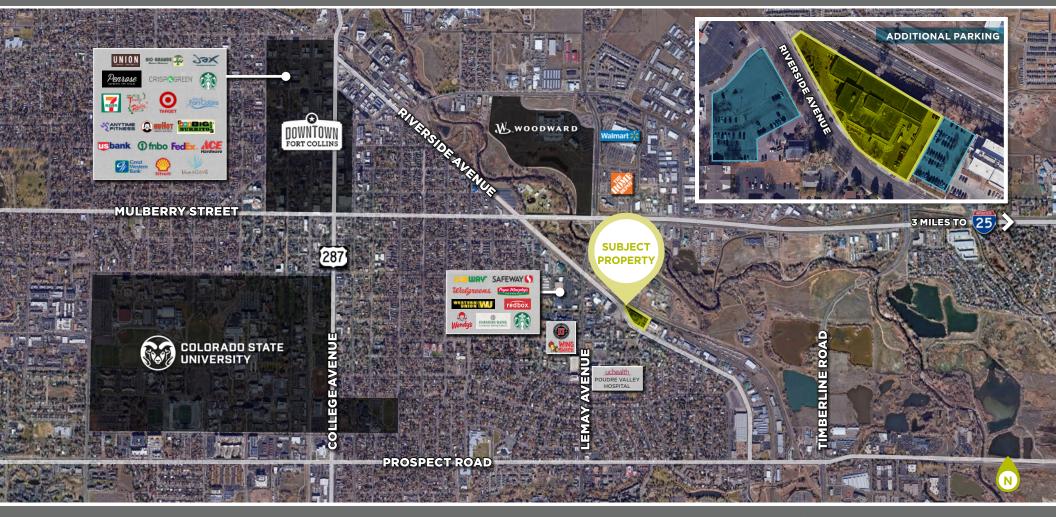

# 1212 RIVERSIDE AVE. FORT COLLINS, COLORADO 80524

1212 Riverside Avenue is located just east of downtown Fort Collins and just west of I-25. This building is a functional, open plan with many uses, affordable, and close to numerous amenities. Recent renovations amplify the prominent visibility and establish this building to be a distinguished Fort Collins address. With the modern addition of high ceilings with exposed metal deck and HVAC, new windows offering 2nd level views of the Poudre River, downtown Fort Collins and the Front Range mountains, and cutting-edge materials, you will want to be a part of this exciting opportunity. This property is located on Riverside Avenue near the intersection of Lemay Avenue and Riverside Avenue.