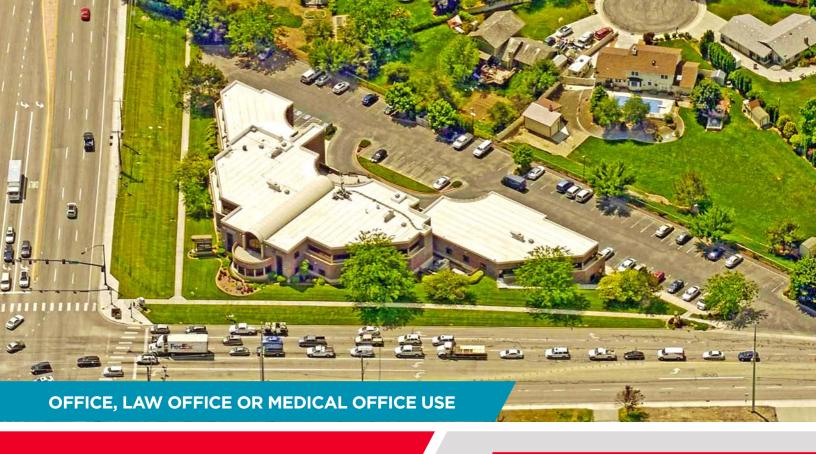

### LISTING FEATURES

- · Available spaces are perfect for general office, law office or medical office use
- State of the art HVAC system, each suite has multiple zone controls
- Amenities include: 5 day janitorial, backup generator, fiber-optic data, advanced heating & cooling, parking garage & surface lot, & much more
- · Great location with high visibility on the hard corner of Franklin & Eagle Roads Google 360 View
- · Close to the Portico Medical Complex, St. Luke's, Boise Spine & other medical offices
- Extravagant patio area for staff and clients
- · Easy access in/out of site, minutes from an Interstate-84 on/off ramp on Eagle Road
- Utilize on-site lockbox to tour suites 102 & 303, please do not disturb other tenants