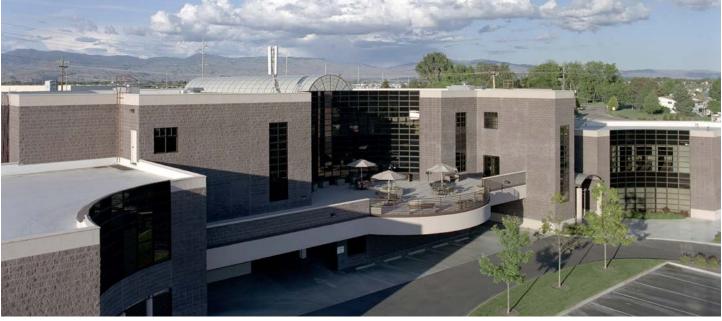

for general office, law office or medical office use
- State of the art HVAC system, each suite has multiple zone controls
- Amenities include: 5 day janitorial, backup generator, fiber-optic data, advanced heating & cooling, parking garage & surface lot, & much more
- · Great location with high visibility on the hard corner of Franklin & Eagle Roads Google 360 View
- · Close to the Portico Medical Complex, St. Luke's, Boise Spine & other medical offices
- Extravagant patio area for staff and clients
- · Easy access in/out of site, minutes from an Interstate-84 on/off ramp on Eagle Road
- Utilize on-site lockbox to tour suites 102 & 303, please do not disturb other tenants



3071 East Franklin Road, Meridian, Idaho 83642

2,713 RSF - FOR LEASE

1ST FLOOR PLAN - 2,713 RSF - \$21.00/SF







3071 East Franklin Road, Meridian, Idaho 83642

2,713 RSF - FOR LEASE

## **SUITE 102 PHOTOS**















3071 East Franklin Road, Meridian, Idaho 83642

2,713 RSF - FOR LEASE