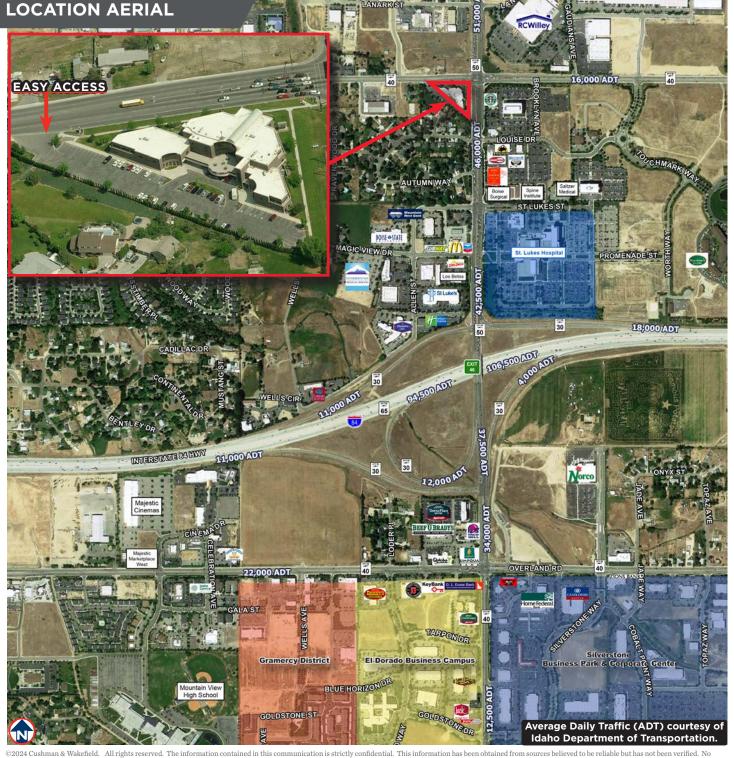

### LISTING FEATURES

- · Available spaces are perfect for general office, law office or medical office use
- State of the art HVAC system, each suite has multiple zone controls
- Amenities include: 5 day janitorial, backup generator, fiber-optic data, advanced heating & cooling, parking garage & surface lot, & much more
- · Great location with high visibility on the hard corner of Franklin & Eagle Roads Google 360 View
- · Close to the Portico Medical Complex, St. Luke's, Boise Spine & other medical offices
- Extravagant patio area for staff and clients
- · Easy access in/out of site, minutes from an Interstate-84 on/off ramp on Eagle Road
- Utilize on-site lockbox to tour suites 102 & 303, please do not disturb other tenants