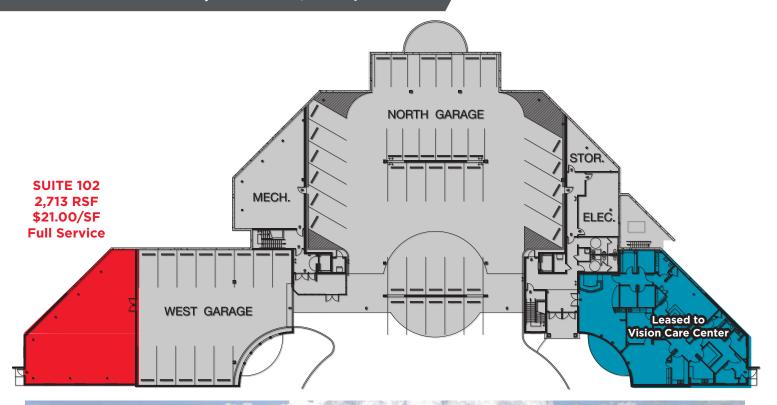

3071 East Franklin Road, Meridian, Idaho 83642

2,713 RSF - FOR LEASE

1ST FLOOR PLAN - 2,713 RSF - \$21.00/SF

3071 East Franklin Road, Meridian, Idaho 83642

2,713 RSF - FOR LEASE