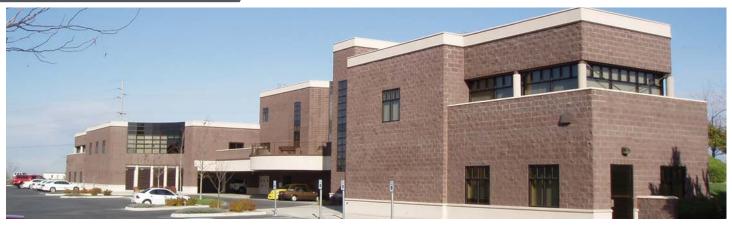

d. The information contained in this communication is strictly confidential. This information has been obtained from sources believed to be reliable but has not been verified. No warranty or representation, express or implied, is made as to the condition of the property (or properties) referenced herein or as to the accuracy or completeness of the information contained herein, and same is submitted subject to errors, omissions, change of price, rental or other conditions, withdrawal without notice, and to any special listing conditions imposed by the property owner(s). Any projections, opinions or estimates are subject to uncertainty and do not signify current or future property performance.



3071 East Franklin Road, Meridian, Idaho 83642

2,713 RSF - FOR LEASE

### **BUILDING PHOTOS**







### LISTING FEATURES

- · Available spaces are perfect for general office, law office or medical office use
- State of the art HVAC system, each suite has multiple zone controls
- Amenities include: 5 day janitorial, backup generator, fiber-optic data, advanced heating & cooling, parking garage & surface lot, & much more
- · Great location with high visibility on the hard corner of Franklin & Eagle Roads Google 360 View
- · Close to the Portico Medical Complex, St. Luke's, Boise Spine & other medical offices
- Extravagant patio area for staff and clients
- · Easy access in/out of site, minutes from an Interstate-84 on/off ramp on Eagle Road
- Utilize on-site lockbox to tour suites 102 & 303, please do not disturb other tenants



3071 East Franklin Road, Meridian, Idaho 83642

2,713