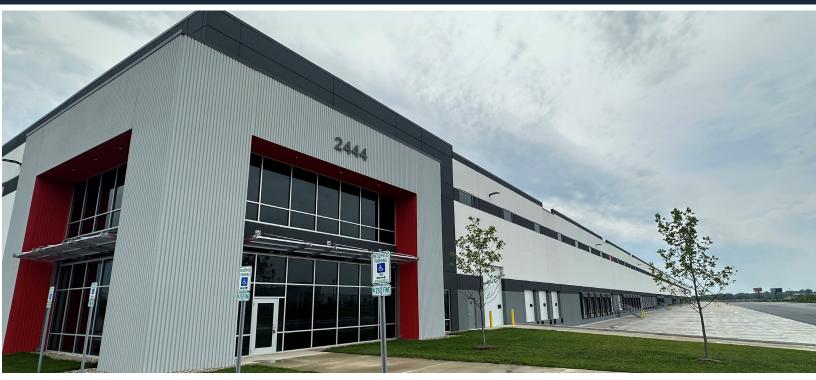

## For Lease OPUS THE OPUS GROUP

Point 70 Logistics Center Building A | 2444 N 700 W Mt. Comfort, IN 46240

## **BUILDING HIGHLIGHTS**

- 803,376 SF available
- 570' building depth
- 2,950 SF office
- 51.23± acres
- 40' clear height
- 50' x 54' bay spacing; 60' staging
- 184 dock doors
- 4 drive-in doors
- 208 trailer parking
- 460 car parking
- 190' truck court depth