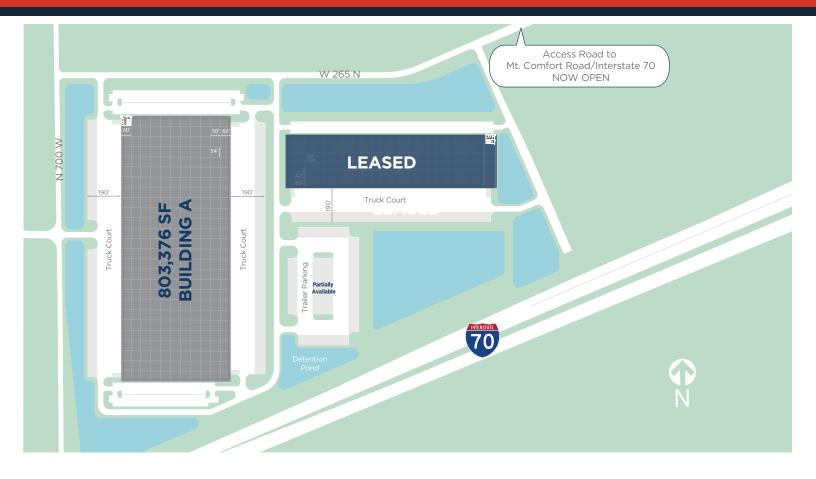

## 803,376,Square Feet Available

## **BUILDING HIGHLIGHTS**

- 803,376 SF available
- 570' building depth
- 2,950 SF office
- 51.23± acres
- 40' clear height
- 50' x 54' bay spacing; 60' staging
- 184 dock doors
- 4 drive-in doors
- 208 trailer parking
- 460 car parking
- 190' truck court depth