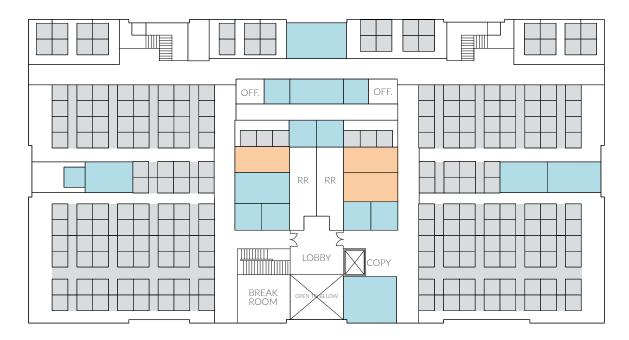

### 940 N. McCARTHY BLVD.

2nd Floor |  $\pm 26,833$  SF

- 212 Workstations
- 2 Private Offices
- 16 Conference Rooms
- Break Room
- Numerous Lab Areas