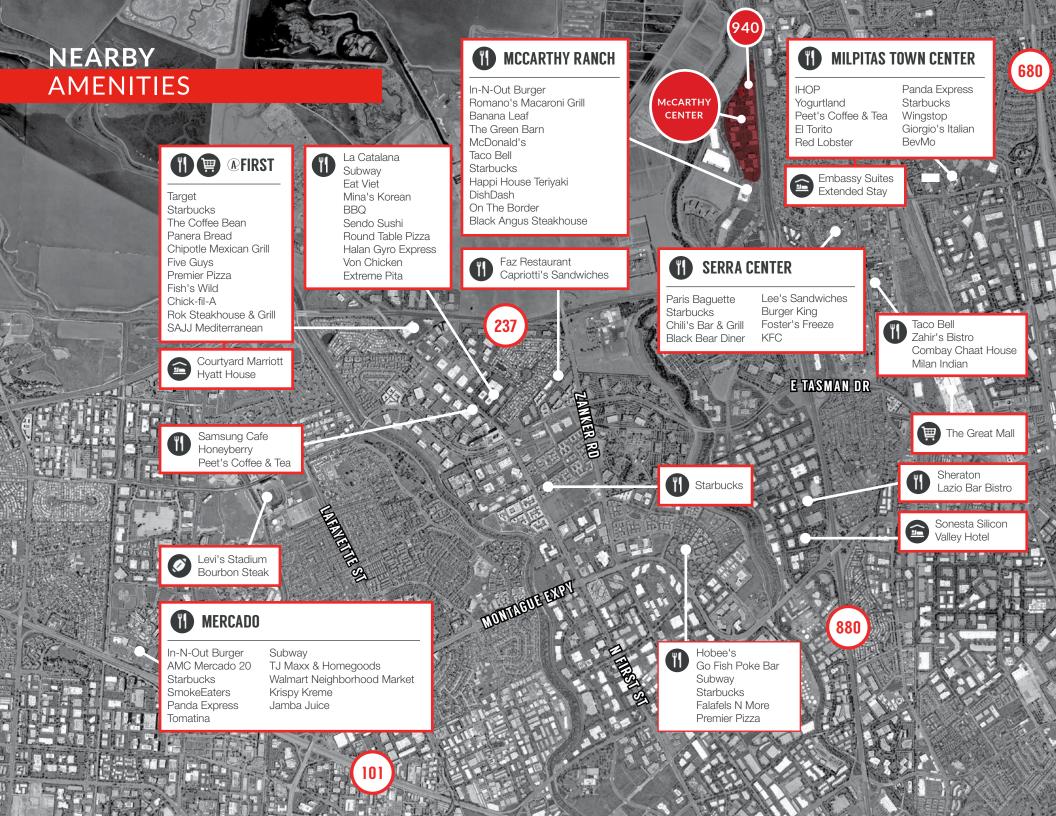

- EV Charging Stations
- Car Detailing
- McCarthy Ranch Marketplace Adjacent
- LED: 11/30/28