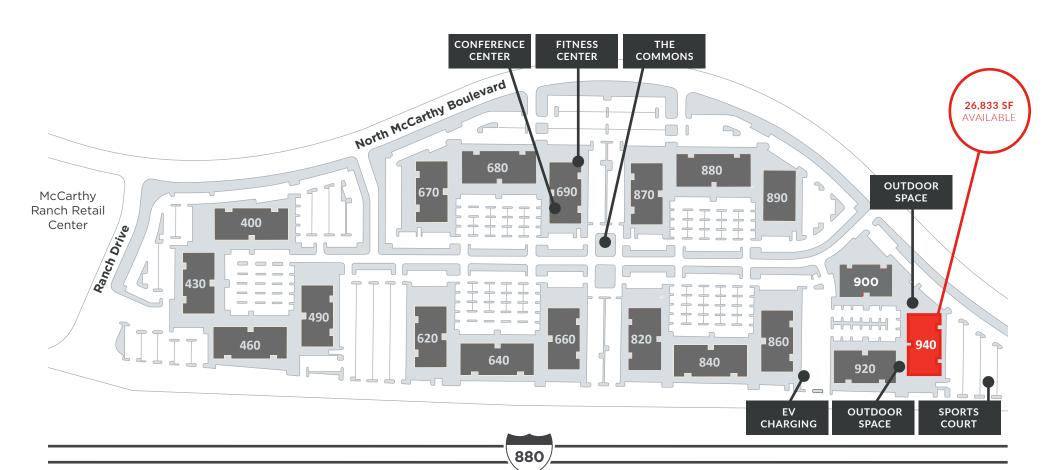

## PROPERTY HIGHLIGHTS

- 940 N. McCarthy Blvd., 2nd Floor: ±26,833 SF
- Plug & Play
- "The Commons" Outdoor Gathering/Workspace Areas include open-air Wi-Fi, BBQ stations, bocce ball court, etc.
- Sports Courts (Basketball & Volleyball)
- Fitness Center
- Conference Center

- EV Charging Stations
- Car Detailing
- McCarthy Ranch Marketplace Adjacent
- LED: 11/30/28

## McCARTHY CENTER

940 N. McCarthy Blvd., Milpitas, CA